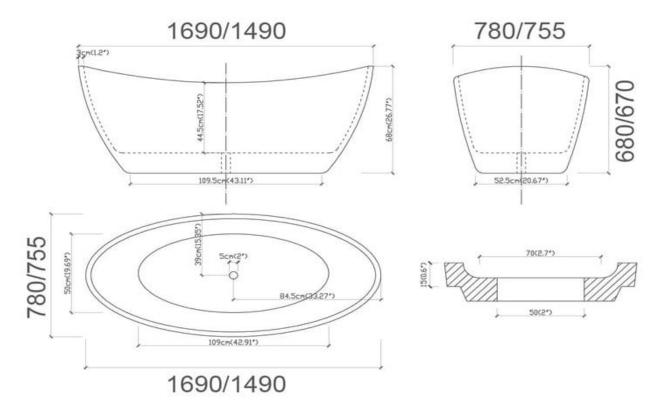

## **CURO**

1690mm **BT 281BK** 

Weight: 45KG

1490mm BT 281SBK

Weight: 43KG

## **WARRANTY INFORMATION:**

Baths have a 5 Year Replacement on Bath Shell

All Baths have a full 1 year in house labour warranty from date of purchase

\*Measurements subject to change due to manufacturing variations. Always use Physical Product for Roughing-In\*