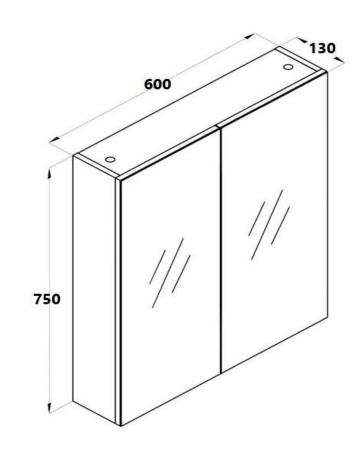

## **600mm Mirror Cabinet**



## SPECIFICATIONS



## **CLEANING & MAINTENANCE:**

Cabinets should be cleaned with a damp, soft cloth

Avoid using waxes, solvents, abrasives, acids and other chemical based cleaners Warranty will be void if damages are caused by unsuitable cleaning products Spills should be cleaned immediately to prevent damage or discolouration

## **WARRANTY INFORMATION:**

Mirror Cabinets have a 2 year replacement parts or complete product warranty

All Mirror Cabinets have a full 1 year in house labour warranty from date of purchase

\*Measurements subject to change due to manufacturing variations. Always use Physical Product for Roughing-In\*



ADDRESS: 42 Castro Way, Derrimut VIC 3026

PHONE: (03) 8390 6300

OFFICE: ect\_sales@outlook.com
SERVICE: ect\_service@outlook.com
WEBSITE: www.ectglobal.com.au