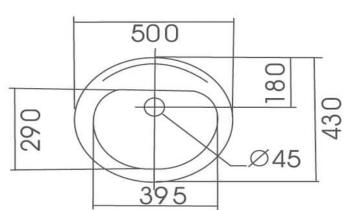

## PECIFICATIONS

**MATERIAL:** Vitreous China

**CAPACITY: 4L** 

**MEASUREMENTS:** 500 x 430 x 180mm 11KG

**WASTE:** Use 32mm with Overflow Waste (Not Supplied)

## **WARRANTY INFORMATION:**

Ceramic Basins have a 15 year replacement parts or complete product warranty All products have a full 1 year in house labour warranty from date of purchase

\*Measurements subject to change due to manufacturing variations. Always use the actual basin to verify cut out\*