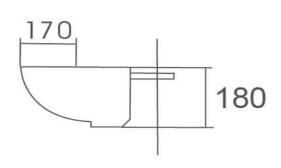

## PECIFICATIONS

**MATERIAL:** Vitreous China

**CAPACITY: 4L** 

**MEASUREMENTS:** 500 x 430 x 180mm 11KG

**WASTE:** Use 32mm with Overflow Waste (Not Supplied)

## **WARRANTY INFORMATION:**

Ceramic Basins have a 15 year replacement parts or complete product warranty All products have a full 1 year in house labour warranty from date of purchase

\*Measurements subject to change due to manufacturing variations. Always use the actual basin to verify cut out\*