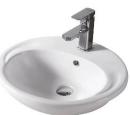

## PECIFICATIONS

**MATERIAL:** Vitreous China

**CAPACITY: 4L** 

**MEASUREMENTS:** 500 x 430 x 180mm 11KG

**WASTE:** Use 32mm with Overflow Waste (Not Supplied)