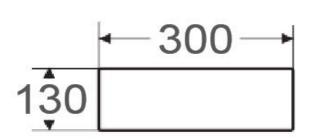

## **PECIFICATIONS**

**MATERIAL:** Vitreous China

CAPACITY: 8.5L

**MEASUREMENTS:** 400 x 300 x 130mm 7.4KG

WASTE: Use 32mm without Overflow Waste (Not Supplied)