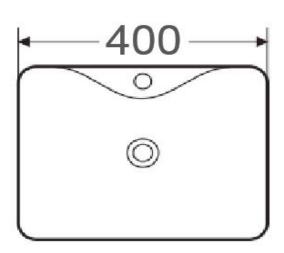

## **PECIFICATIONS**

**MATERIAL:** Vitreous China

CAPACITY: 8.5L

**MEASUREMENTS:** 400 x 300 x 130mm 7.4KG

WASTE: Use 32mm without Overflow Waste (Not Supplied)