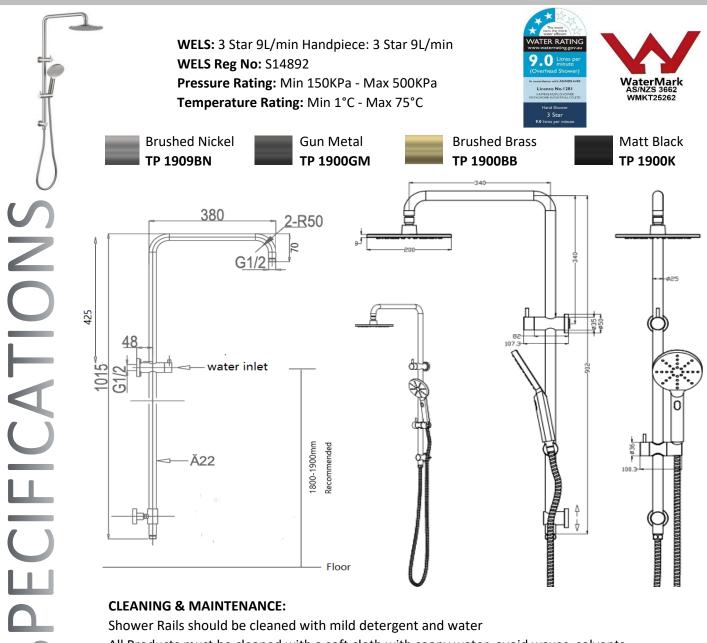

## **MONDO MULTIFUNCTION RAIL**



## **CLEANING & MAINTENANCE:**

Shower Rails should be cleaned with mild detergent and water

All Products must be cleaned with a soft cloth with soapy water, avoid waxes, solvents, abrasives, acids and other chemical based cleaners

Warranty will be void if damages are caused by unsuitable cleaning products

## **WARRANTY INFORMATION:**

Chrome Finish has a 5 year replacement warranty

All other finishes have a 2 year replacement warranty

All products have a full 1 year in house labour warranty from date of purchase



ADDRESS: 42 Castro Way, Derrimut VIC 3026

PHONE: (03) 8390 6300

OFFICE: ect sales@outlook.com SERVICE: ect service@outlook.com WEBSITE: www.ectglobal.com.au