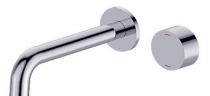

## VIVO BASIN/BATH SET

WELS: 6 Star 4.5L/min WELS Reg No: T36615

Pressure Rating: Min 150KPa - Max 500KPa Temperature Rating: Min 1°C - Max 75°C

Brushed Nickel WT 2007BN