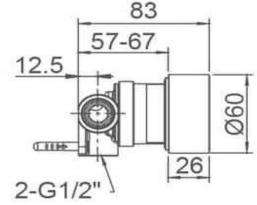

## VIVO BASIN/BATH SET

WELS: 6 Star 4.5L/min WELS Reg No: T36615

Pressure Rating: Min 150KPa - Max 500KPa Temperature Rating: Min 1°C - Max 75°C

Brushed Nickel WT 2007BN