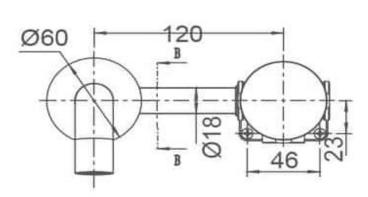

## VIVO BASIN/BATH SET

WELS: 6 Star 4.5L/min WELS Reg No: T36615

Pressure Rating: Min 150KPa - Max 500KPa Temperature Rating: Min 1°C - Max 75°C

Brushed Nickel WT 2007BN