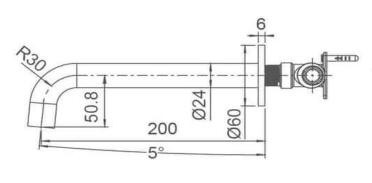

## VIVO BASIN/BATH SET

WELS: 6 Star 4.5L/min WELS Reg No: T36615

Pressure Rating: Min 150KPa - Max 500KPa Temperature Rating: Min 1°C - Max 75°C

Brushed Nickel WT 2007BN