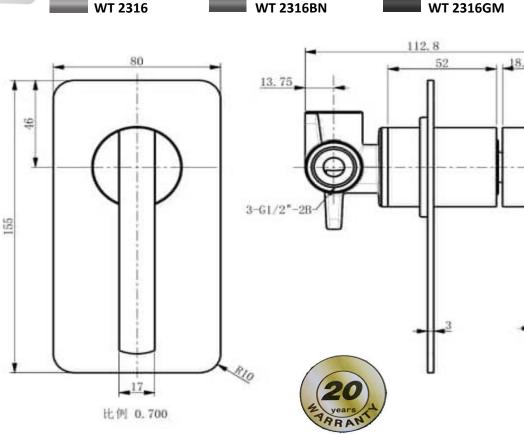

## **ROMEO SHOWER MIXER**

Pressure Rating: Min 150KPa - Max 500KPa Temperature Rating: Min 1°C - Max 75°C

Chrome

0

Gun Metal

Brushed Nickel