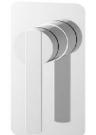

## **ROMEO SHOWER MIXER**

Pressure Rating: Min 150KPa - Max 500KPa Temperature Rating: Min 1°C - Max 75°C

Chrome

0

Gun Metal

Brushed Nickel