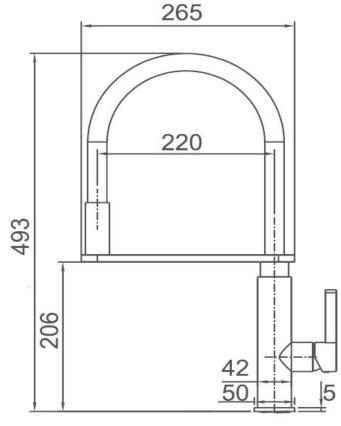

## **KENZO SINK MIXER**

**ECIFICATIONS** 

WELS: 4 Star 7.5L/min
WELS Reg No: T22012(v)

**Pressure Rating:** Min 150KPa - Max 500KPa **Temperature Rating:** Min 1°C - Max 75°C