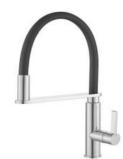

## **KENZO SINK MIXER**

**ECIFICATIONS** 

WELS: 4 Star 7.5L/min
WELS Reg No: T22012(v)

**Pressure Rating:** Min 150KPa - Max 500KPa **Temperature Rating:** Min 1°C - Max 75°C