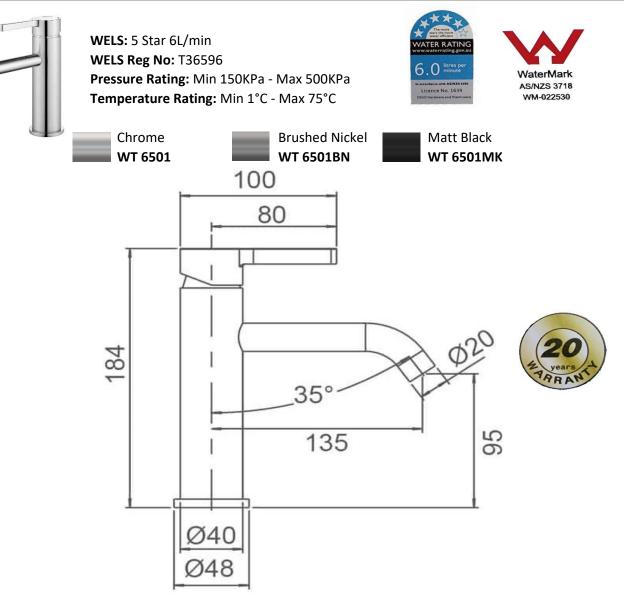

## **KENZO BASIN MIXER**

ECIFICATIONS

ADDRESS: 42 Castro Way, Derrimut VIC 3026 PHONE: (03) 8390 6300 OFFICE: ect\_sales@outlook.com SERVICE: ect\_service@outlook.com WEBSITE: www.ectglobal.com.au