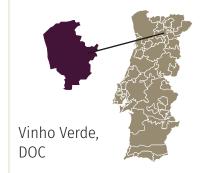

# ANIMUS VINHO VERDE



# Fresh and fizzy

"Verde" refers to the fact that these are young wines meant to be drunk early. Light, fuity, fresh and delicious, get ready to be surprised.



TYPE: White Wine

# DENOMINATION



# **GRAPE VARIETIES**

80% Loureiro 20% Arinto



# **TECHNOLOGY**

Carefully pressed grapes with low pressure, which are then subsequently fermented at a controlled low temperature.









### **SPECIFICATIONS**

# Total Acidity

6,5g/l (tartatic acid)

# Alcoholic degree

#### Temperature

Serve between 8°C and 10°C

#### Consumption

Box

Ready for immediate consumption.



#### AROMA

Fruited aroma, with hints of lime, melon & green apple.



#### FLAVOUR

Refreshing fizz, with a touch of sweetness that matches perfectly the natural acidity of the young wine.



#### **ENJOY WITH**

With sunny days, on a picnic, with grilled fish, shellfish and chicken.



#### Bottle

tle

**LOGISTICS** 

Capacity: 0,75 L Dimensions: 31,3 x 7,28 cm Weight: 410 g Barcode: 5601815411514



Units per