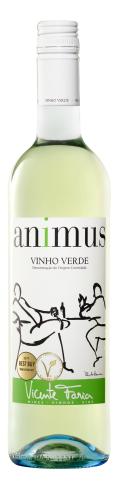

# ANIMUS VINHO VERDE

# Fresh and fizzy

"Verde" refers to the fact that these are young wines meant to be drunk early. Light, fuity, fresh and delicious, get ready to be surprised.

TYPE: White Wine

# **GRAPE VARIETIES**

80% Loureiro 20% Arinto