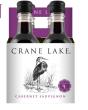

| DEAL | LEVEL | то | RETAIL |
|------|-------|----|--------|

| UPC             |
|-----------------|
| 0 81054 00286 8 |

CABERNET SAUVIGNON Rich color with notes of blackberry, cherry, raspberry, and vanilla. Tannins are soft and layered.