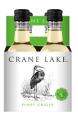

#### PINOT GRIGIO

Light in color, with aromas of pineapple and pear. Complex flavors include green apple, citrus, and melon. Clean, soft finish.

| DEAL LEVEL TO RETAIL | UPC |
|----------------------|-----|
|                      |     |