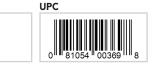

a silky mouthfeel.



UPC

UPC

#### PINOT GRIGIO

Light in color, with aromas of pineapple and pear. Complex flavors include green apple, citrus, and melon. Clean, soft finish.



| DEAL LEVEL TO RETAIL | UPC |
|----------------------|-----|
|                      |     |

#### PC 0 81054 00367 4

### White Zinfandel

Light pink wine; floral and tropical aromas. Flavors of strawberry, raspberry, and peach, with a touch of sweetness.

| NE        |        |
|-----------|--------|
| CRANE     | LAKE.  |
| WHITE ZIN | FANDEL |

| DEAL | LEVEL | то | RETAIL |
|------|-------|----|--------|

| UPC             |
|-----------------|
| 0 81054 00286 8 |

CABERNET SAUVIGNON Rich color with notes of blackberry, cherry, raspberry, and vanilla. Tannins are soft and layered.



DEAL LEVEL TO RETAIL





#### DEAL LEVEL TO RETAIL



#