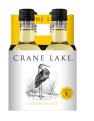

#### CHARDONNAY

DEAL LEVEL TO RETAIL

MERLOT

Forward fruit profile,

with blackberry, plum,

and vanilla spice. The

finish is long and soft

with silky tannins.

DEAL LEVEL TO RETAIL

Well-balanced and structured. Light straw color, pear, melon, and vanilla aromas. Citrus and green apple flavors, with a silky mouthfeel.

UPC

UPC