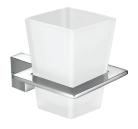

## JET Tumbler

### REDUCED PRICE \$69 \$64 • 92505

- Frosted glass tumbler
- Tumbler is removable for easy cleaning