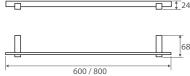

### JET Single Towel Rail

### REDUCED PRICE

600 mm **\$89 \$75 • 92501600** 

800 mm \$99 \$95 • 92501800

• Fixed length rails (not removable or adjustable)