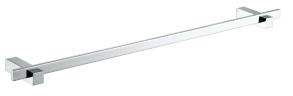

### JET Single Towel Rail

### REDUCED PRICE

600 mm **\$89 \$75 • 92501600** 

800 mm \$99 \$95 • 92501800

• Fixed length rails (not removable or adjustable)