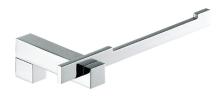

# fienza bathware

### **PRODUCT INFORMATION & SPECIFICATIONS**

#### **ACCESSORIES**

# Jet

- Polished chrome finish
- Made from solid brass
- High-strength mounting brackets

Please note: These products may have a visible Fienza or Watermark logo.

## JET Single Robe Hook

REDUCED PRICE \$30 \$22 • 92504





### IET Hand Towel Holder

#### \$69 • 92501300

• Fixed length rails (not removable or adjustable)





### JET Single Towel Rail

### REDUCED PRICE

600 mm **\$89 \$75 • 92501600** 

800 mm \$99 \$95 • 92501800

• Fixed length rails (not removable or adjustable)





### IET Toilet Roll Holder

REDUCED PRICE \$55 \$44 • 92503





# JET Soap Dish

### REDUCED PRICE \$69 \$59 • 92506

- Frosted glass dish
- Dish is removable for easy cleaning





## JET Tumbler

### REDUCED PRICE \$69 \$64 • 92505

- Frosted glass tumbler
- Tumbler is removable for easy cleaning