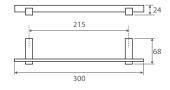

### JET Single Towel Rail

### REDUCED PRICE

600 mm **\$89 \$75 • 92501600** 

800 mm \$99 \$95 • 92501800

• Fixed length rails (not removable or adjustable)