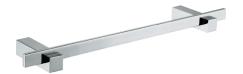

### JET Single Towel Rail

### REDUCED PRICE

600 mm **\$89 \$75 • 92501600** 

800 mm \$99 \$95 • 92501800

• Fixed length rails (not removable or adjustable)