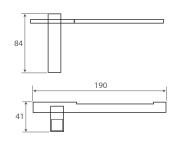

# fienza bathware

### **PRODUCT INFORMATION & SPECIFICATIONS**

#### **ACCESSORIES**

# Jet

- Polished chrome finish
- Made from solid brass
- High-strength mounting brackets

Please note: These products may have a visible Fienza or Watermark logo.

## JET Single Robe Hook

REDUCED PRICE \$30 \$22 • 92504





### IET Hand Towel Holder

#### \$69 • 92501300

• Fixed length rails (not removable or adjustable)





### JET Single Towel Rail

### REDUCED PRICE

600 mm **\$89 \$75 • 92501600** 

800 mm \$99 \$95 • 92501800

• Fixed length rails (not removable or adjustable)





### IET Toilet Roll Holder

REDUCED PRICE \$55 \$44 • 92503





# JET Soap Dish

### REDUCED PRICE \$69 \$59 • 92506

- Frosted glass dish
- Dish is removable for easy cleaning





## JET Tumbler

### REDUCED PRICE \$69 \$64 • 92505

- Frosted glass tumbler
- Tumbler is removable for easy cleaning