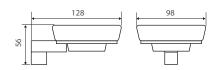

# JET Soap Dish

### REDUCED PRICE \$69 \$59 • 92506

- Frosted glass dish
- Dish is removable for easy cleaning