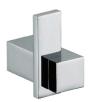

# fienza bathware

### **PRODUCT INFORMATION & SPECIFICATIONS**

#### **ACCESSORIES**

# Jet

- Polished chrome finish
- Made from solid brass
- High-strength mounting brackets

Please note: These products may have a visible Fienza or Watermark logo.

## JET Single Robe Hook

REDUCED PRICE \$30 \$22 • 92504





### IET Hand Towel Holder

#### \$69 • 92501300

• Fixed length rails (not removable or adjustable)





### JET Single Towel Rail

### REDUCED PRICE

600 mm **\$89 \$75 • 92501600** 

800 mm \$99 \$95 • 92501800

• Fixed length rails (not removable or adjustable)





### IET Toilet Roll Holder

REDUCED PRICE \$55 \$44 • 92503





# JET Soap Dish

### REDUCED PRICE \$69 \$59 • 92506

- Frosted glass dish
- Dish is removable for easy cleaning





## JET Tumbler

### REDUCED PRICE \$69 \$64 • 92505

- Frosted glass tumbler
- Tumbler is removable for easy cleaning