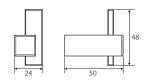

### IET Hand Towel Holder

#### \$69 • 92501300

• Fixed length rails (not removable or adjustable)