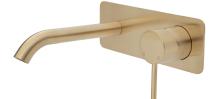

#### KAYA Wall Basin/Bath Mixer Set. Soft Square Plate, 160mm Outlet

- Designed for basin or bath
- Includes basin aerator and free-flow aerator for baths
- 35mm cartridge
- WELS 5 Star rated, 5L/min

Urban Brass Plate

\$449 · 228106UB

Matte Black Plate

\$470 · 228106UBB