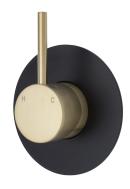

### KAYA Wall Mixer, Small Round Plate

- Designed for shower or bath
- 35mm cartridge

Urban Brass Plate \$285 • 228101UB

Matte Black Plate \$299 • 228101UBB

#### KAYA UP Wall Mixer, Small Round Plate

- Designed for shower or bath
- 35mm cartridge

Urban Brass Plate \$305 • 228114UB

Matte Black Plate \$325 • 228114UBB