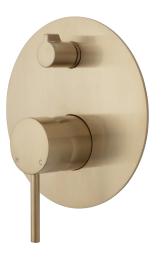

### KAYA Wall Mixer, Large Round Plate

- Designed for shower or bath
- 35mm cartridge

Urban Brass Plate **\$299** • **228101UB-3** 

Matte Black Plate \$320 • 228101UBB-3

#### KAYA UP Wall Mixer, Large Round Plate

- Designed for shower or bath
- 35mm cartridge

Urban Brass Plate \$319 • 228114UB-3

Matte Black Plate \$340 • 228114UBB-3