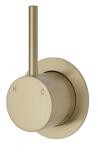

### KAYA Wall Mixer, Small Round Plate

- Designed for shower or bath
- 35mm cartridge

Urban Brass Plate \$285 • 228101UB

Matte Black Plate \$299 • 228101UBB

#### KAYA UP Wall Mixer, Small Round Plate

- Designed for shower or bath
- 35mm cartridge

Urban Brass Plate \$305 • 228114UB

Matte Black Plate \$325 • 228114UBB