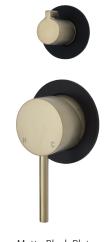

#### **MIXERS & TAPWARE**

KAYA Wall Diverter Mixer, Small Round Plates

- Designed for shower or bath
- 35mm cartridge

Matte Black Plates \$460 • 228102UBB-4