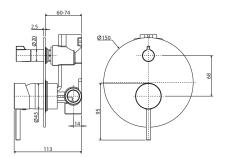

### KAYA Wall Diverter Mixer, Large Round Plate

- Designed for shower or bath
- 35mm cartridge

Urban Brass Plate \$420 • 228102UB

\$440 • 228102UBB