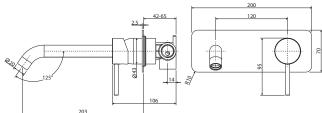

### KAYA Wall Basin/Bath Mixer Set, Soft Square Plate, 200mm Outlet

- Designed for basin or bath
- Includes basin aerator and free-flow aerator for baths

\$449 · 228106UB-200