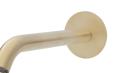

#### KAYA Basin Mixer

- Curved outlet
- 25mm cartridge
- WELS 5 Star rated, 5L/min

Urban Brass Handle \$330 · 228103UB

Matte Black Handle \$350 · 228103UBB