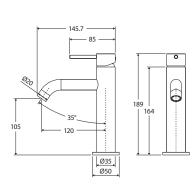

#### KAYA Basin Mixer

- Curved outlet
- 25mm cartridge
- WELS 5 Star rated, 5L/min

Urban Brass Handle \$330 · 228103UB

Matte Black Handle \$350 · 228103UBB