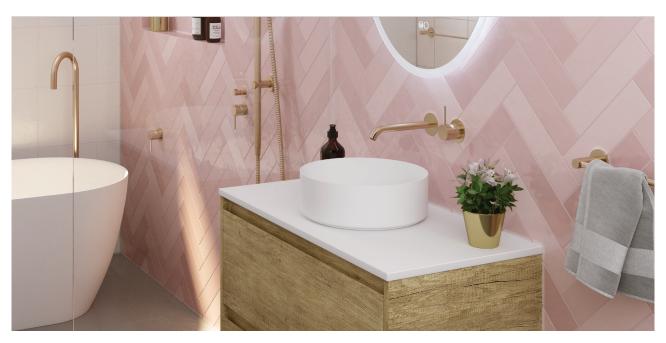

## KAYA Floor Mounted Bath Mixer with Hand Shower

- Swivel function
- 1.5 metre stainless steel hose
- WELS 3 Star rated, 9L/min

Urban Brass Handle \$2200 • 213113UB