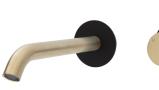

#### **MIXERS & TAPWARE**

- Designed for basin or bath
- Includes basin aerator and free-flow aerator for baths
- 35mm cartridge
- WELS 5 Star rated, 5L/min

Urban Brass Plates

\$480 · 228104UB

Matte Black Plates

\$499 · 228104UBB

#### KAYA UP Wall Basin/Bath Mixer Set, Round Plates, 160mm Outlet

- Designed for basin or bath
- Includes basin aerator and free-flow aerator for baths
- 35mm cartridge
- WELS 5 Star rated, 5L/min

**Urban Brass Plates** 

\$499 · 228118UB

Matte Black Plates

\$520 · 228118UBB