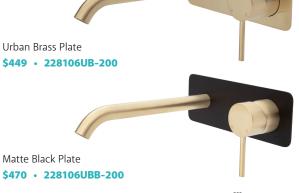

#### KAYA Wall Basin/Bath Mixer Set. Soft Square Plate, 160mm Outlet

- Designed for basin or bath
- Includes basin aerator and free-flow aerator for baths
- 35mm cartridge
- WELS 5 Star rated, 5L/min

Urban Brass Plate

\$449 · 228106UB

Matte Black Plate

\$470 · 228106UBB