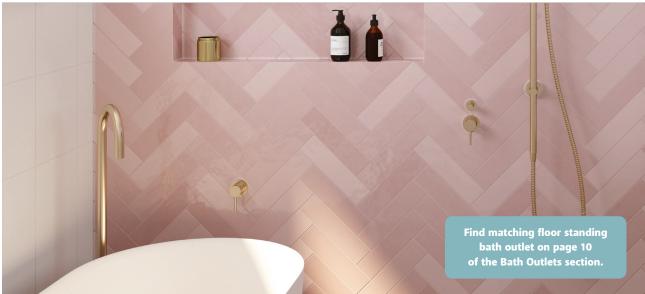

## KAYA Floor Mounted Bath Mixer with Hand Shower

- Swivel function
- 1.5 metre stainless steel hose
- WELS 3 Star rated, 9L/min

Urban Brass Handle \$2200 • 213113UB