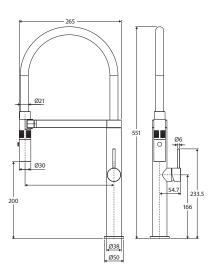

#### KAYA Pull Down Sink Mixer

- Detachable hose from cradle for greater reach
- Swivel function
- 25mm cartridge
- WELS 6 Star rated, 4.5L/min

Urban Brass Handle \$699 • 228109UB

Matte Black Handle \$699 • 228109UBB