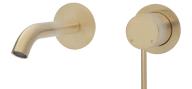

#### KAYA Wall Basin/Bath Mixer Set. Soft Square Plate, 160mm Outlet

- Designed for basin or bath
- Includes basin aerator and free-flow aerator for baths
- 35mm cartridge
- WELS 5 Star rated, 5L/min

Urban Brass Plate

\$449 · 228106UB

Matte Black Plate

\$470 · 228106UBB