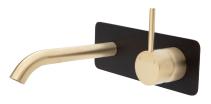

#### KAYA UP Wall Basin/Bath Mixer Set, Round Plates, 160mm Outlet

- Designed for basin or bath
- Includes basin aerator and free-flow aerator for baths
- 35mm cartridge
- WELS 5 Star rated, 5L/min

**Urban Brass Plates** 

\$499 · 228118UB

Matte Black Plates

\$520 · 228118UBB