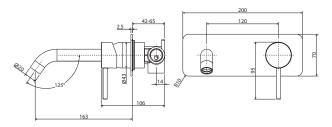

#### **MIXERS & TAPWARE**

- Designed for basin or bath
- Includes basin aerator and free-flow aerator for baths
- 35mm cartridge
- WELS 5 Star rated, 5L/min

Urban Brass Plates

\$480 · 228104UB

Matte Black Plates

\$499 · 228104UBB