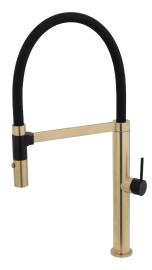

#### KAYA Pull Down Sink Mixer

- Detachable hose from cradle for greater reach
- Swivel function
- 25mm cartridge
- WELS 6 Star rated, 4.5L/min

Urban Brass Handle \$699 • 228109UB

Matte Black Handle \$699 • 228109UBB