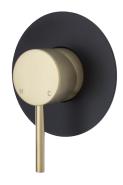

### KAYA Wall Mixer, Large Round Plate

- Designed for shower or bath
- 35mm cartridge

Urban Brass Plate **\$299** • **228101UB-3** 

Matte Black Plate \$320 • 228101UBB-3

#### KAYA UP Wall Mixer, Large Round Plate

- Designed for shower or bath
- 35mm cartridge

Urban Brass Plate \$319 • 228114UB-3

Matte Black Plate \$340 • 228114UBB-3