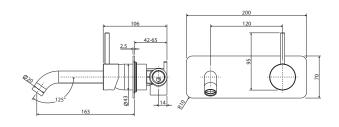

### KAYA Wall Basin/Bath Mixer Set, Soft Square Plate, 200mm Outlet

- Designed for basin or bath
- Includes basin aerator and free-flow aerator for baths

\$449 · 228106UB-200