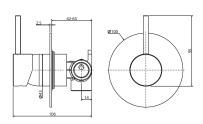

### KAYA Wall Mixer, Large Round Plate

- Designed for shower or bath
- 35mm cartridge

Urban Brass Plate **\$299** • **228101UB-3** 

Matte Black Plate \$320 • 228101UBB-3

#### KAYA UP Wall Mixer, Large Round Plate

- Designed for shower or bath
- 35mm cartridge

Urban Brass Plate \$319 • 228114UB-3

Matte Black Plate \$340 • 228114UBB-3