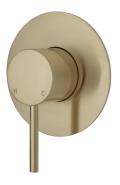

### KAYA Wall Mixer, Small Round Plate

- Designed for shower or bath
- 35mm cartridge

Urban Brass Plate \$285 • 228101UB

Matte Black Plate \$299 • 228101UBB

#### KAYA UP Wall Mixer, Small Round Plate

- Designed for shower or bath
- 35mm cartridge

Urban Brass Plate \$305 • 228114UB

Matte Black Plate \$325 • 228114UBB