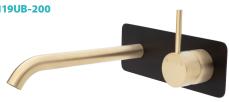

#### KAYA UP Wall Basin/Bath Mixer Set, Round Plates, 200mm Outlet

- Designed for basin or bath
- Includes basin aerator and free-flow aerator for baths
- 35mm cartridge
- WELS 5 Star rated, 5L/min

Urban Brass Plates

\$499 • 228118UB-200

Matte Black Plates

\$520 • 228118UBB-200