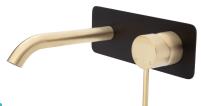

#### KAYA Wall Basin/Bath Mixer Set, Round Plates, 200mm Outlet

- Designed for basin or bath
- Includes basin aerator and free-flow aerator for baths
- 35mm cartridge
- WELS 5 Star rated, 5L/min

Urban Brass Plates

\$480 • 228104UB-200

Matte Black Plates

\$499 • 228104UBB-200