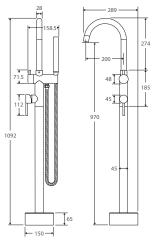

## KAYA Floor Mounted Bath Mixer with Hand Shower

- Swivel function
- 1.5 metre stainless steel hose
- WELS 3 Star rated, 9L/min

Urban Brass Handle \$2200 • 213113UB