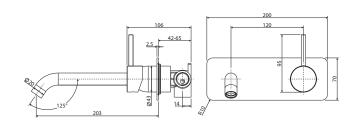

#### KAYA Wall Basin/Bath Mixer Set, Round Plates, 200mm Outlet

- Designed for basin or bath
- Includes basin aerator and free-flow aerator for baths
- 35mm cartridge
- WELS 5 Star rated, 5L/min

Urban Brass Plates

\$480 • 228104UB-200

Matte Black Plates

\$499 • 228104UBB-200