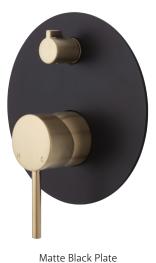

### KAYA Wall Diverter Mixer, Large Round Plate

- Designed for shower or bath
- 35mm cartridge

Urban Brass Plate \$420 • 228102UB

\$440 • 228102UBB