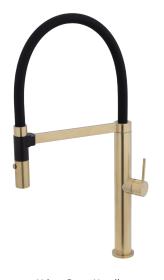

#### KAYA Pull Down Sink Mixer

- Detachable hose from cradle for greater reach
- Swivel function
- 25mm cartridge
- WELS 6 Star rated, 4.5L/min

Urban Brass Handle \$699 • 228109UB

Matte Black Handle \$699 • 228109UBB