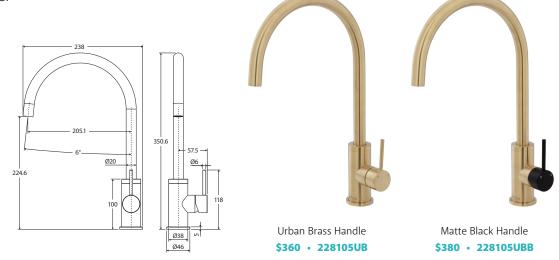

#### KAYA Pull Down Sink Mixer

- Detachable hose from cradle for greater reach
- Swivel function
- 25mm cartridge
- WELS 6 Star rated, 4.5L/min

Urban Brass Handle \$699 • 228109UB

Matte Black Handle \$699 • 228109UBB