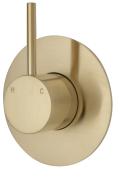

### KAYA Wall Mixer, Small Round Plate

- Designed for shower or bath
- 35mm cartridge

Urban Brass Plate \$285 • 228101UB

Matte Black Plate \$299 • 228101UBB

#### KAYA UP Wall Mixer, Small Round Plate

- Designed for shower or bath
- 35mm cartridge

Urban Brass Plate \$305 • 228114UB

Matte Black Plate \$325 • 228114UBB