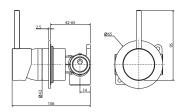

#### **MIXERS & TAPWARE**

- Designed for basin or bath
- Includes basin aerator and free-flow aerator for baths
- 35mm cartridge
- WELS 5 Star rated, 5L/min

Urban Brass Plates

\$480 · 228104UB

Matte Black Plates

#### KAYA UP Wall Basin/Bath Mixer Set, Round Plates, 160mm Outlet

- Designed for basin or bath
- Includes basin aerator and free-flow aerator for baths
- 35mm cartridge
- WELS 5 Star rated, 5L/min

**Urban Brass Plates** 

#### KAYA Wall Basin/Bath Mixer Set, Round Plates, 200mm Outlet

- Designed for basin or bath
- Includes basin aerator and free-flow aerator for baths
- 35mm cartridge
- WELS 5 Star rated, 5L/min

Urban Brass Plates

#### KAYA UP Wall Basin/Bath Mixer Set, Round Plates, 200mm Outlet

- Designed for basin or bath
- Includes basin aerator and free-flow aerator for baths
- 35mm cartridge
- WELS 5 Star rated, 5L/min

Urban Brass Plates