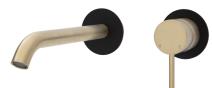

#### KAYA UP Wall Basin/Bath Mixer Set, Round Plates, 160mm Outlet

- Designed for basin or bath
- Includes basin aerator and free-flow aerator for baths
- 35mm cartridge
- WELS 5 Star rated, 5L/min

**Urban Brass Plates** 

\$499 · 228118UB

Matte Black Plates

\$520 · 228118UBB