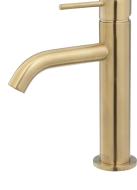

#### KAYA Basin Mixer

- Curved outlet
- 25mm cartridge
- WELS 5 Star rated, 5L/min

Urban Brass Handle \$330 · 228103UB

Matte Black Handle \$350 · 228103UBB