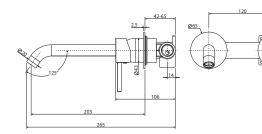

#### **MIXERS & TAPWARE**

- Designed for basin or bath
- Includes basin aerator and free-flow aerator for baths
- 35mm cartridge
- WELS 5 Star rated, 5L/min

Urban Brass Plates

\$480 · 228104UB

Matte Black Plates

\$499 · 228104UBB

#### KAYA UP Wall Basin/Bath Mixer Set, Round Plates, 160mm Outlet

- Designed for basin or bath
- Includes basin aerator and free-flow aerator for baths
- 35mm cartridge
- WELS 5 Star rated, 5L/min

**Urban Brass Plates** 

\$499 · 228118UB

Matte Black Plates

\$520 · 228118UBB