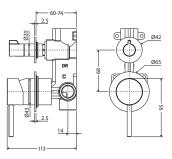

### KAYA Wall Mixer, Small Round Plate

- Designed for shower or bath
- 35mm cartridge

Urban Brass Plate \$285 • 228101UB

Matte Black Plate \$299 • 228101UBB

#### KAYA UP Wall Mixer, Small Round Plate

- Designed for shower or bath
- 35mm cartridge

Urban Brass Plate \$305 • 228114UB

Matte Black Plate \$325 • 228114UBB

### KAYA Wall Mixer, Large Round Plate

- Designed for shower or bath
- 35mm cartridge

Urban Brass Plate **\$299** • **228101UB-3** 

Matte Black Plate \$320 • 228101UBB-3

#### KAYA UP Wall Mixer, Large Round Plate

- Designed for shower or bath
- 35mm cartridge

Urban Brass Plate \$319 • 228114UB-3

Matte Black Plate \$340 • 228114UBB-3