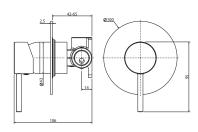

### KAYA Wall Mixer, Small Round Plate

- Designed for shower or bath
- 35mm cartridge

Urban Brass Plate \$285 • 228101UB

Matte Black Plate \$299 • 228101UBB

#### KAYA UP Wall Mixer, Small Round Plate

- Designed for shower or bath
- 35mm cartridge

Urban Brass Plate \$305 • 228114UB

Matte Black Plate \$325 • 228114UBB