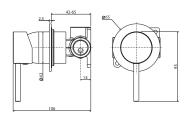

### KAYA Wall Mixer, Small Round Plate

- Designed for shower or bath
- 35mm cartridge

Urban Brass Plate \$285 • 228101UB

Matte Black Plate \$299 • 228101UBB

#### KAYA UP Wall Mixer, Small Round Plate

- Designed for shower or bath
- 35mm cartridge

Urban Brass Plate \$305 • 228114UB

Matte Black Plate \$325 • 228114UBB