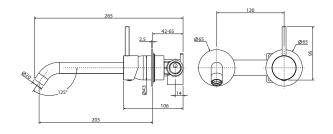

#### **KAYA Sink Mixer**

- Gooseneck outlet
- Swivel function
- 25mm cartridge
- WELS 6 Star rated, 4.5L/min