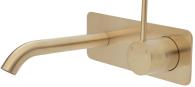

#### KAYA Wall Basin/Bath Mixer Set. Soft Square Plate, 160mm Outlet

- Designed for basin or bath
- Includes basin aerator and free-flow aerator for baths
- 35mm cartridge
- WELS 5 Star rated, 5L/min

Urban Brass Plate

\$449 · 228106UB

Matte Black Plate

\$470 · 228106UBB