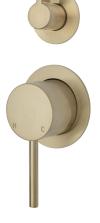

### KAYA Wall Mixer, Large Round Plate

- Designed for shower or bath
- 35mm cartridge

Urban Brass Plate **\$299** • **228101UB-3** 

Matte Black Plate \$320 • 228101UBB-3

#### KAYA UP Wall Mixer, Large Round Plate

- Designed for shower or bath
- 35mm cartridge

Urban Brass Plate \$319 • 228114UB-3

Matte Black Plate \$340 • 228114UBB-3