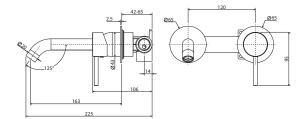

#### **MIXERS & TAPWARE**

- Designed for basin or bath
- Includes basin aerator and free-flow aerator for baths
- 35mm cartridge
- WELS 5 Star rated, 5L/min

Urban Brass Plates

\$480 · 228104UB

Matte Black Plates

\$499 · 228104UBB

#### KAYA UP Wall Basin/Bath Mixer Set, Round Plates, 160mm Outlet

- Designed for basin or bath
- Includes basin aerator and free-flow aerator for baths
- 35mm cartridge
- WELS 5 Star rated, 5L/min

**Urban Brass Plates** 

\$499 · 228118UB

Matte Black Plates

\$520 · 228118UBB