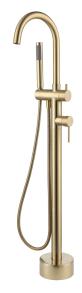

## KAYA Floor Mounted Bath Mixer with Hand Shower

- Swivel function
- 1.5 metre stainless steel hose
- WELS 3 Star rated, 9L/min

Urban Brass Handle \$2200 • 213113UB