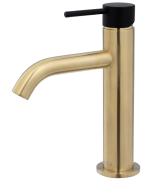

#### KAYA Basin Mixer

- Curved outlet
- 25mm cartridge
- WELS 5 Star rated, 5L/min

Urban Brass Handle \$330 · 228103UB

Matte Black Handle \$350 · 228103UBB