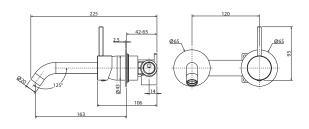

#### KAYA Wall Basin/Bath Mixer Set. Soft Square Plate, 160mm Outlet

- Designed for basin or bath
- Includes basin aerator and free-flow aerator for baths
- 35mm cartridge
- WELS 5 Star rated, 5L/min

Urban Brass Plate

\$449 · 228106UB

Matte Black Plate

\$470 · 228106UBB