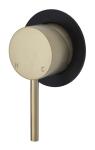

### KAYA Wall Mixer, Large Round Plate

- Designed for shower or bath
- 35mm cartridge

Urban Brass Plate **\$299** • **228101UB-3** 

Matte Black Plate \$320 • 228101UBB-3

#### KAYA UP Wall Mixer, Large Round Plate

- Designed for shower or bath
- 35mm cartridge

Urban Brass Plate \$319 • 228114UB-3

Matte Black Plate \$340 • 228114UBB-3