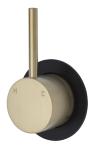

#### **MIXERS & TAPWARE**

KAYA Wall Diverter Mixer, Small Round Plates

- Designed for shower or bath
- 35mm cartridge

Matte Black Plates \$460 • 228102UBB-4

### KAYA Wall Diverter Mixer, Large Round Plate

- Designed for shower or bath
- 35mm cartridge

Urban Brass Plate \$420 • 228102UB

\$440 • 228102UBB