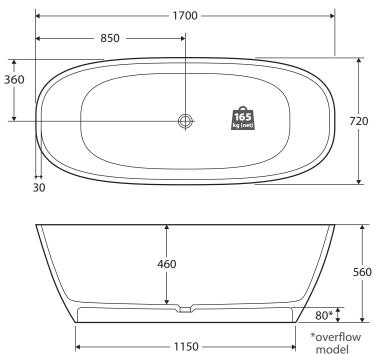

## **MARISSA**

Cast Stone Solid Surface Bath

1700mm, With Overflow • \$3900 • ST18 1700mm, No Overflow • \$3900 • ST18NO

- Freestanding style
- Easy to clean, matte white finish
- Available with or without overflow
- Chrome waste included with bath
- Volume: 300LNet weight: 165kgGross weight: 205kg

## **INSTALLATION WARNING:**

Floor preparation may be required for off-centre waste positions. Please discuss with your builder/plumber before tiling and waterproofing your bathroom.