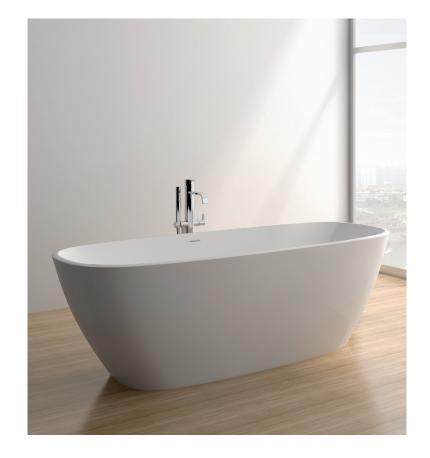

## **MARISSA**

Cast Stone Solid Surface Bath

1700mm, With Overflow • \$3900 • ST18 1700mm, No Overflow • \$3900 • ST18NO

- Freestanding style
- Easy to clean, matte white finish
- Available with or without overflow
- Chrome waste included with bath
- Volume: 300LNet weight: 165kgGross weight: 205kg