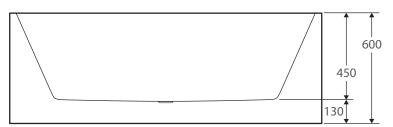

|  | Product Code FR87 | 73 |
|--|-------------------|----|
|--|-------------------|----|

| Specifications |         |
|----------------|---------|
| Length         | 1700 mm |
| Width          | 750 mm  |
| Height         | 600 mm  |