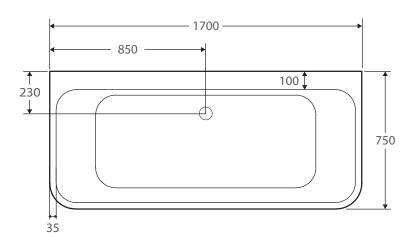

|  | Product Code FR87 | 73 |
|--|-------------------|----|
|--|-------------------|----|

| Specifications |         |
|----------------|---------|
| Length         | 1700 mm |
| Width          | 750 mm  |
| Height         | 600 mm  |