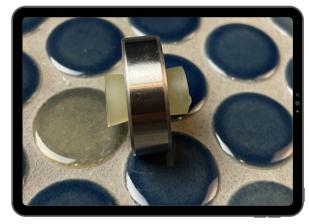

 Put GLUE DOTS on side of BEARING and slip it in V as shown.

9

**Step-By-Step** 

Add the third popsicle stick and close off the triangle

Time to pull out the GLUE GUN.
Reinforce areas that are weak but be careful to not get glue on bearing!!