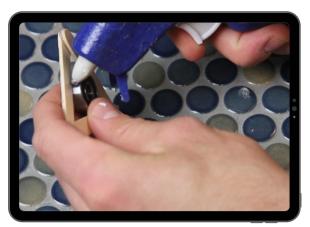

 Put GLUE DOTS on side of BEARING and slip it in V as shown.

9

**Step-By-Step** 

Add the third popsicle stick and close off the triangle

Time to pull out the GLUE GUN.
Reinforce areas that are weak but be careful to not get glue on bearing!!