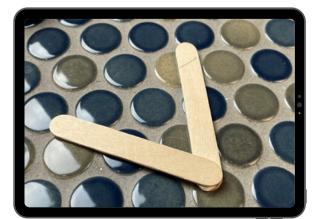

**Step-By-Step** 

2. Use included WOODEN DOWEL to help poke tube through middle of bearing

 Next, get the perfect triangle / shape and trace where popsicle sticks intersect

Start with a V... Glue those two pieces together