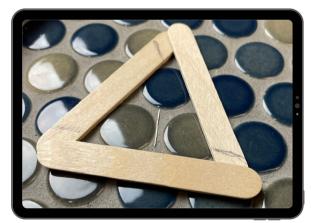

**Step-By-Step** 

2. Use included WOODEN DOWEL to help poke tube through middle of bearing

 Next, get the perfect triangle / shape and trace where popsicle sticks intersect

Start with a V... Glue those two pieces together

 Put GLUE DOTS on side of BEARING and slip it in V as shown.

9

**Step-By-Step** 

Add the third popsicle stick and close off the triangle

Time to pull out the GLUE GUN.
Reinforce areas that are weak but be careful to not get glue on bearing!!