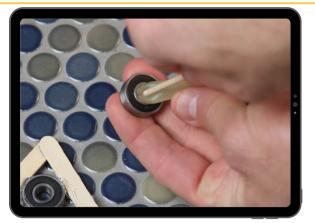

**Step-By-Step** 

2. Use included WOODEN DOWEL to help poke tube through middle of bearing

 Next, get the perfect triangle / shape and trace where popsicle sticks intersect

Start with a V... Glue those two pieces together

 Put GLUE DOTS on side of BEARING and slip it in V as shown.

9

**Step-By-Step** 

Add the third popsicle stick and close off the triangle

Time to pull out the GLUE GUN.
Reinforce areas that are weak but be careful to not get glue on bearing!!