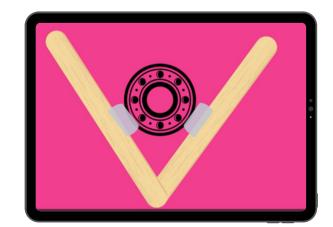

**Step-By-Step** 

2. Use included WOODEN DOWEL to help poke tube through middle of bearing

 Next, get the perfect triangle / shape and trace where popsicle sticks intersect

Start with a V... Glue those two pieces together

 Put GLUE DOTS on side of BEARING and slip it in V as shown.

9

**Step-By-Step** 

Add the third popsicle stick and close off the triangle

Time to pull out the GLUE GUN.
Reinforce areas that are weak but be careful to not get glue on bearing!!