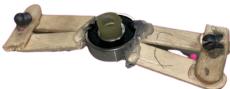

 Put GLUE DOTS on side of BEARING and slip it in V as shown.

9

**Step-By-Step** 

Add the third popsicle stick and close off the triangle

Time to pull out the GLUE GUN.
Reinforce areas that are weak but be careful to not get glue on bearing!!

Place GLUE DOTS on corner for **10**. Place weights onto glue dots! weights

Experiment with different combos...have some fun!

Make something like this if you want to try the square option!

-OR-