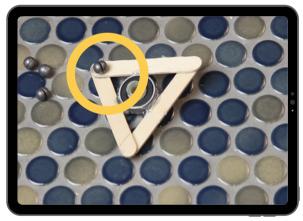

 Put GLUE DOTS on side of BEARING and slip it in V as shown.

9

**Step-By-Step** 

Add the third popsicle stick and close off the triangle

Time to pull out the GLUE GUN.
Reinforce areas that are weak but be careful to not get glue on bearing!!