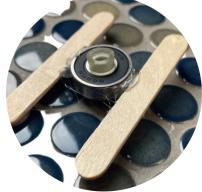

Place GLUE DOTS on corner for **10**. Place weights onto glue dots! weights

Experiment with different combos...have some fun!

Make something like this if you want to try the square option!

-OR-