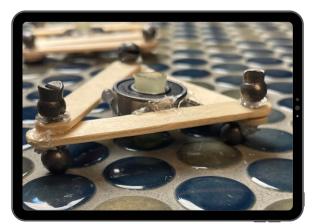

Place GLUE DOTS on corner for **10**. Place weights onto glue dots! weights

Experiment with different combos...have some fun!

Make something like this if you want to try the square option!

-OR-