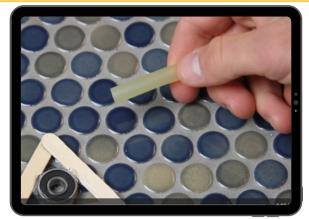

**Step-By-Step** 

2. Use included WOODEN DOWEL to help poke tube through middle of bearing

 Next, get the perfect triangle / shape and trace where popsicle sticks intersect

Start with a V... Glue those two pieces together

 Put GLUE DOTS on side of BEARING and slip it in V as shown.

9

**Step-By-Step** 

Add the third popsicle stick and close off the triangle

Time to pull out the GLUE GUN.
Reinforce areas that are weak but be careful to not get glue on bearing!!