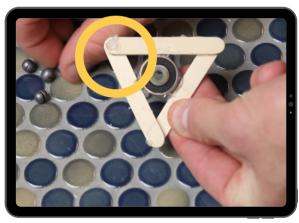

**Step-By-Step** 

2. Use included WOODEN DOWEL to help poke tube through middle of bearing

 Next, get the perfect triangle / shape and trace where popsicle sticks intersect

Start with a V... Glue those two pieces together

 Put GLUE DOTS on side of BEARING and slip it in V as shown.

9

**Step-By-Step** 

Add the third popsicle stick and close off the triangle

Time to pull out the GLUE GUN.
Reinforce areas that are weak but be careful to not get glue on bearing!!