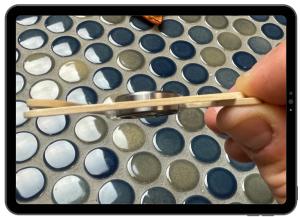

**Step-By-Step** 

2. Use included WOODEN DOWEL to help poke tube through middle of bearing

 Next, get the perfect triangle / shape and trace where popsicle sticks intersect

Start with a V... Glue those two pieces together