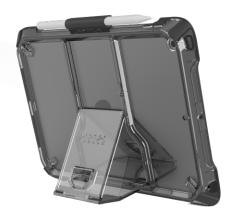

## **Extreme iPad Protection From The Inside Out**

With ShockGUARD, Higher Ground has corrected a fundamental flaw with most snap-on shells. They're inside out. Similar to a helmet, the inner shock-absorbing material cushions your device, while the hard, outer shell takes the knocks and drops.

## Features & Benefits

- √ Tough Polycarbonate outer shell
- √ Shock-absorbing TPU interior and corner protection
- √ Adjustable, multi-position stand
- √ Protective screen cover
- √ Sound channels direct audio to the front
- √ Transparent shell for ID and asset tag viewing
- √ Removable stylus holder (fits Apple Pencil or Logitech Crayon)
- √ Easily fits in carts with access to charging ports
- √ Fits 7th, 8th, and 9th Generation iPads