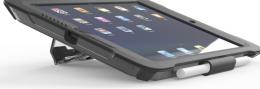

## Features & Benefits

- √ Tough Polycarbonate outer shell
- √ Shock-absorbing TPU interior and corner protection
- √ Adjustable, multi-position stand
- √ Protective screen cover
- √ Sound channels direct audio to the front
- √ Transparent shell for ID and asset tag viewing
- √ Removable stylus holder (fits Apple Pencil or Logitech Crayon)
- √ Easily fits in carts with access to charging ports
- √ Fits 7th, 8th, and 9th Generation iPads