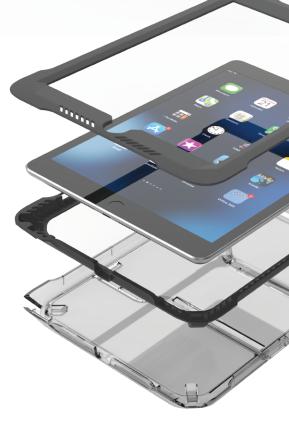

## **Extreme iPad Protection From The Inside Out**

With ShockGUARD, Higher Ground has corrected a fundamental flaw with most snap-on shells. They're inside out. Similar to a helmet, the inner shock-absorbing material cushions your device, while the hard, outer shell takes the knocks and drops.

## Features & Benefits

- √ Tough Polycarbonate outer shell
- √ Shock-absorbing TPU interior and corner protection
- √ Adjustable, multi-position stand
- √ Protective screen cover
- √ Sound channels direct audio to the front
- √ Transparent shell for ID and asset tag viewing
- √ Removable stylus holder (fits Apple Pencil or Logitech Crayon)
- √ Easily fits in carts with access to charging ports
- √ Fits 7th, 8th, and 9th Generation iPads