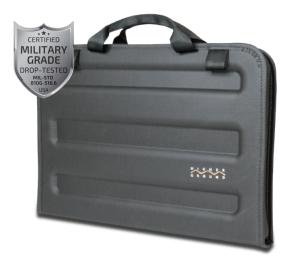

Always-On, Easy Clean, Work-In Case Protection

The Datakeeper CS provides the essentials you need in a compact, protective case for your laptop or Chromebook. Constructed from molded EVA foam and secure corner straps, the Datakeeper CS cradles your laptop, keeping it safe from drops and bumps. Now available in our ultra-durable, weather resistant CleanShell™ fabric. This easy-to-clean material lasts longer providing full-time protection for your device in a compact package wherever you go!

## Features & Benefits

- **√** Ultra durable, easy-to-clean material
- √ Always-on, work-from-case construction
- √ Reinforced EVA shock absorbing corners shield device against damage
- √ Special exterior coating provides soil and weather-resistant barrier that protects against dirt and spills
- √ Easily sanitize and wipe clean to help prevent germs
- √ Handles for easy carrying
- ✓ Loops for Optional Shoulder Strap (sold separately)
- **√** Easy zipper closure, with reversed teeth for easy clean
- √ Tested against common household cleaners\*