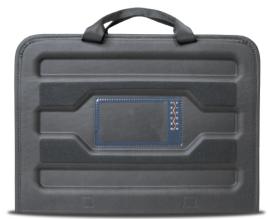

Always-On, Easy Clean, Work-In Case Protection

The Datakeeper CS provides the essentials you need in a compact, protective case for your laptop or Chromebook. Constructed from molded EVA foam and secure corner straps, the Datakeeper CS cradles your laptop, keeping it safe from drops and bumps. Now available in our ultra-durable, weather resistant CleanShell™ fabric. This easy-to-clean material lasts longer providing full-time protection for your device in a compact package wherever you go!

## Features & Benefits

- **√** Ultra durable, easy-to-clean material
- √ Always-on, work-from-case construction
- √ Reinforced EVA shock absorbing corners shield device against damage
- √ Special exterior coating provides soil and weather-resistant barrier that protects against dirt and spills
- √ Easily sanitize and wipe clean to help prevent germs
- √ Handles for easy carrying
- ✓ Loops for Optional Shoulder Strap (sold separately)
- **√** Easy zipper closure, with reversed teeth for easy clean
- √ Tested against common household cleaners\*