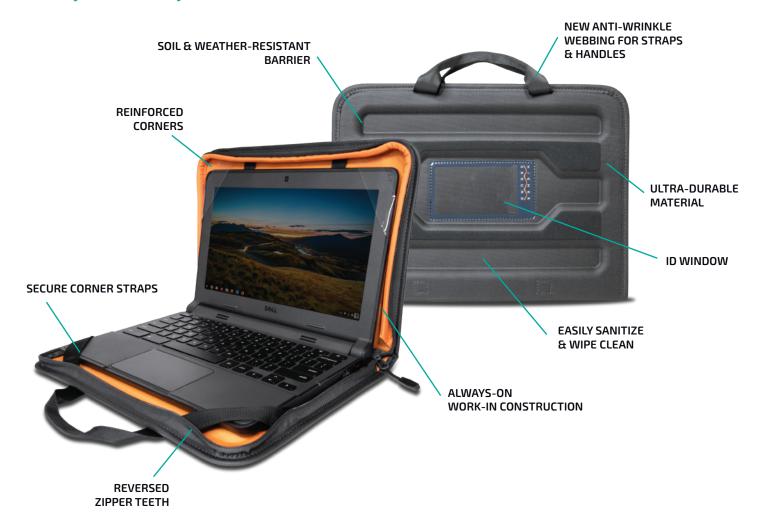

Always-On, Easy Clean, Work-In Case Protection

The Datakeeper CS provides the essentials you need in a compact, protective case for your laptop or Chromebook. Constructed from molded EVA foam and secure corner straps, the Datakeeper CS cradles your laptop, keeping it safe from drops and bumps. Now available in our ultra-durable, weather resistant CleanShell™ fabric. This easy-to-clean material lasts longer providing full-time protection for your device in a compact package wherever you go!

## Features & Benefits

- **√** Ultra durable, easy-to-clean material
- √ Always-on, work-from-case construction
- √ Reinforced EVA shock absorbing corners shield device against damage
- √ Special exterior coating provides soil and weather-resistant barrier that protects against dirt and spills
- √ Easily sanitize and wipe clean to help prevent germs
- √ Handles for easy carrying
- ✓ Loops for Optional Shoulder Strap (sold separately)
- **√** Easy zipper closure, with reversed teeth for easy clean
- √ Tested against common household cleaners\*