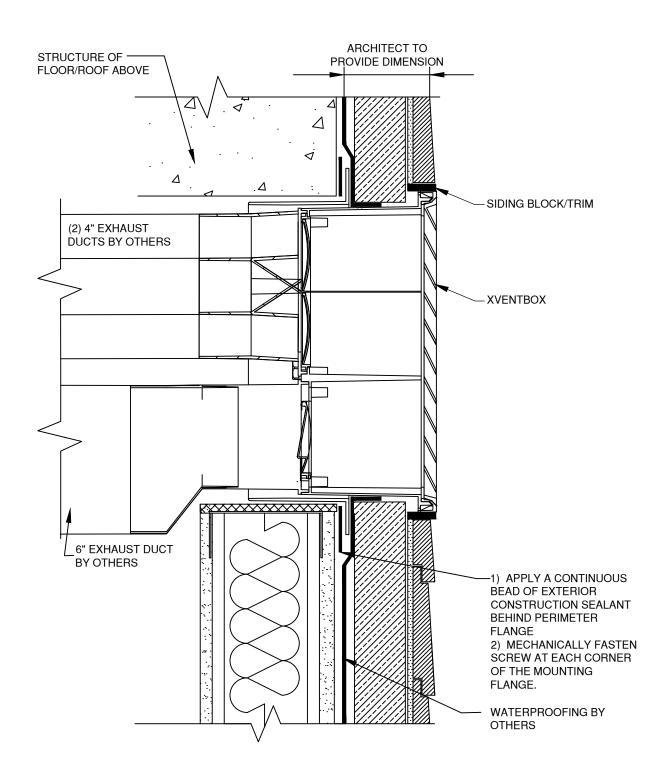

# **SIDING - WALL PENETRATION**

### **MODEL: TVEB-446-BRS or TVEB-644-BRS SERIES**

#### WALL PENETRATION DETAIL

NOTE: Product improvement is a continuing endeavor. Therefore, materials, appearance, and specifications are subject to change without notice.

Information provided herein is an estimate, and any specifications listed should be independently verified. Benefits described herein apply only to the extent that the product is installed properly, with the correct fit, and used for its intended purpose. This document does not constitute a promise or warranty by Red Viking Group Inc that all products will perform as stated herein. Red Viking Group Inc disclaims any implied warranty of merchantability. For product warranty, please see www.xventbox.com/warranty.