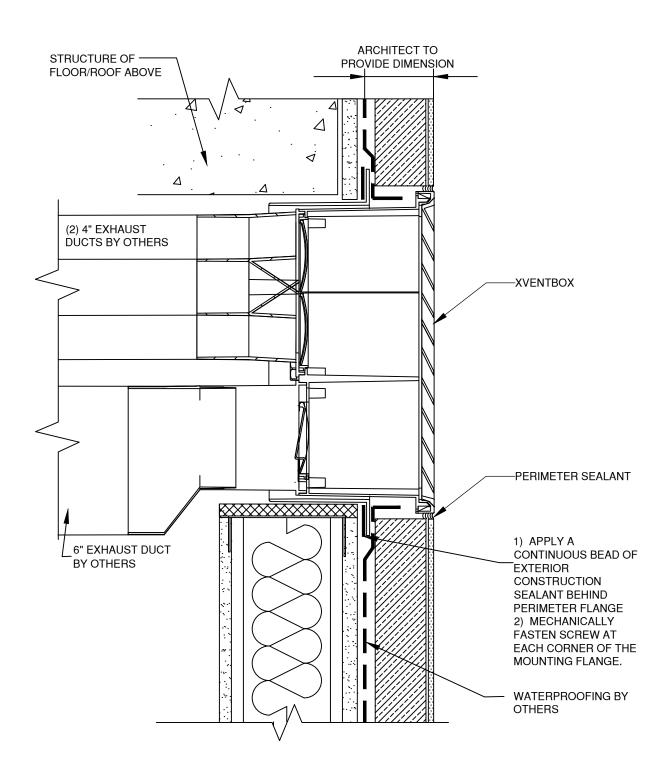

# **EIFS - WALL PENETRATION**

**MODEL: TVEB-446-BRS or TVEB-644-BRS SERIES** 

#### WALL PENETRATION DETAIL

MADE IN THE USA VERSION: 01-24

NOTE: Product improvement is a continuing endeavor. Therefore, materials, appearance, and specifications are subject to change without notice.

Information provided herein is an estimate, and any specifications listed should be independently verified. Benefits described herein apply only to the extent that the product is installed properly, with the correct fit, and used for its intended purpose. This document does not constitute a promise or warranty by Red Viking Group Inc that all products will perform as stated herein. Red Viking Group Inc disclaims any implied warranty of merchantability. For product warranty, please see www.xventbox.com/warranty.