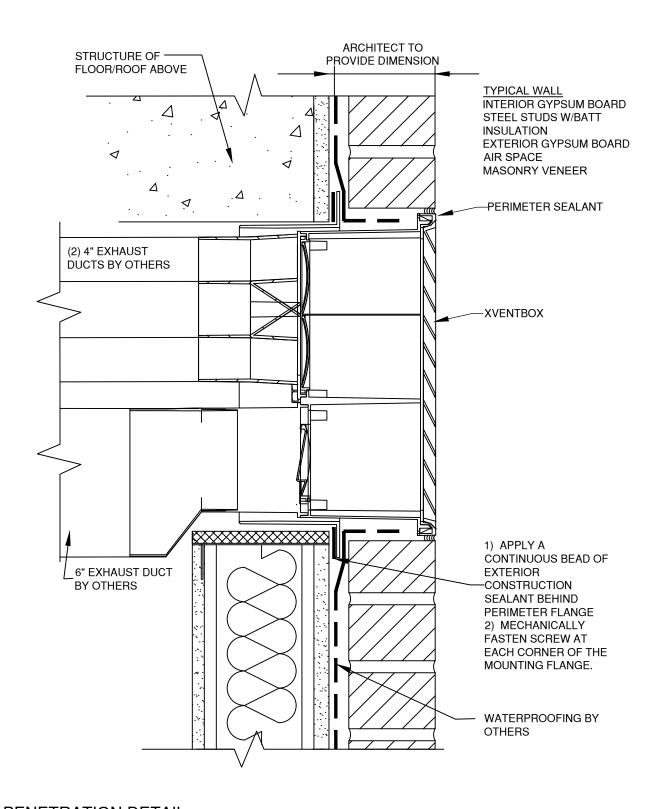

## **BRICK - WALL PENETRATION**

### **MODEL: TVEB-446-BRS or TVEB-644-BRS SERIES**

## WALL PENETRATION DETAIL

NOTE: Product improvement is a continuing endeavor. Therefore, materials, appearance, and specifications are subject to change without notice.

Information provided herein is an estimate, and any specifications listed should be independently verified. Benefits described herein apply only to the extent that the product is installed properly, with the correct fit, and used for its intended purpose. This document does not constitute a promise or warranty by Red Viking Group Inc that all products will perform as stated herein. Red Viking Group Inc disclaims any implied warranty of merchantability. For product warranty, please see www.xventbox.com/warranty.