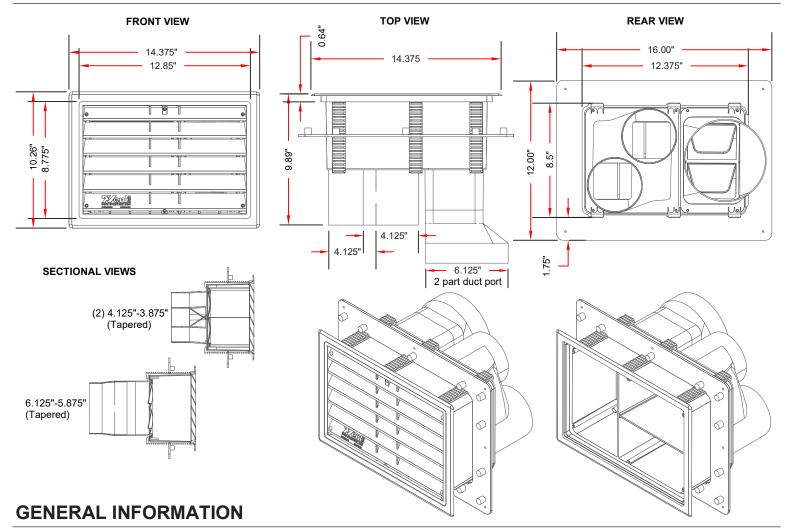

# TECHNICAL SPECIFICATIONS MODEL # THEB-446L-FC

Designed for finished exterior systems such as Metal Panel Compression Fit

# **BENEFITS**

- · Prevents exterior air from entering interior area
- Prevents mold & mildew\*
- Eliminates water intrusion\*\*
- Sold assembled
- · Single step installation
- · Greatly reduces labor cost
- Fits duct sizes up to (2) 4" & (1) 6" diameter ducts
- 100% non corrosive material
- Box cavity designed not to interfere with structural design