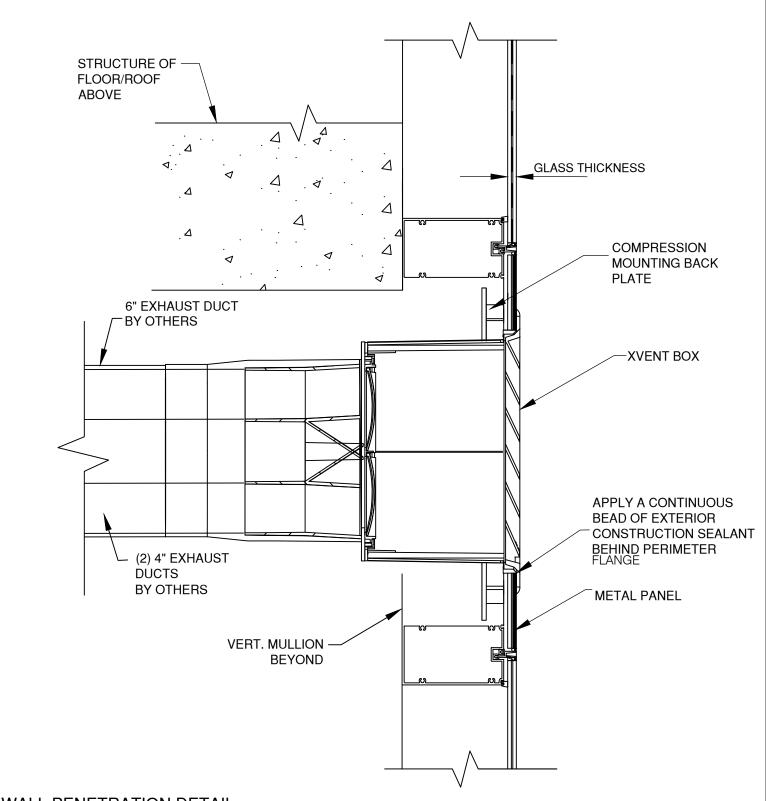

## **METAL PANEL-TRANSOM PENETRATION**

MODEL: THEB-446L-FC or THEB-446R-FC SERIES

## WALL PENETRATION DETAIL

NOTE: Product improvement is a continuing endeavor. Therefore, materials, appearance, and specifications are subject to change without notice.

Information provided herein is an estimate, and any specifications listed should be independently verified. Benefits described herein apply only to the extent that the product is installed properly, with the correct fit, and used for its intended purpose. This document does not constitute a promise or warranty by Red Viking Group Inc that all products will perform as stated herein. Red Viking Group Inc disclaims any implied warranty of merchantability. For product warranty, please see www.xventbox.com/warranty.