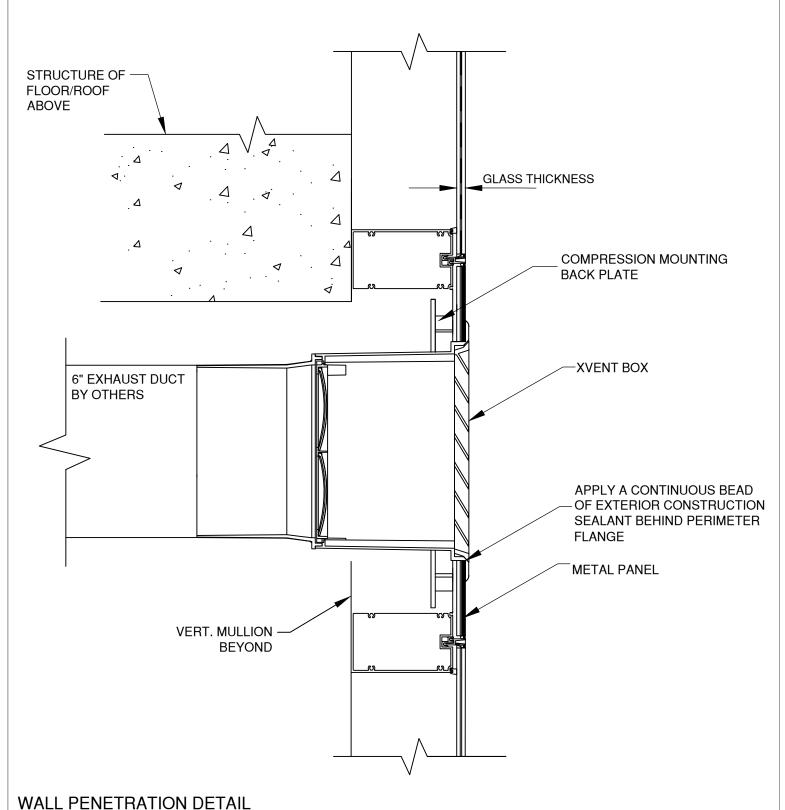

## **METAL PANEL-TRANSOM PENETRATION**

**MODEL: 6SEB-FC SERIES** 

NOTE: Product improvement is a continuing endeavor. Therefore, materials, appearance, and specifications are subject to change without notice.