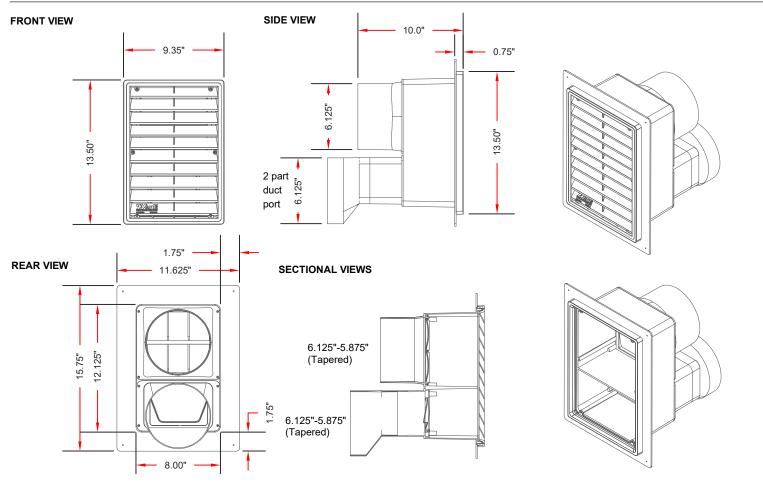

# TECHNICAL SPECIFICATIONS MODEL # DVEB-66-S

Designed for finished exterior systems such as Stucco, Siding Exterior

## **BENEFITS**

- · Prevents exterior air from entering interior area
- Prevents mold & mildew\*
- Eliminates water intrusion\*\*
- Sold assembled
- · Single step installation
- Greatly reduces labor cost
- Fits duct sizes up to (2) 6" diameter ducts
- 100% non corrosive material
- Box cavity designed not to interfere with structural design

### **FEATURES**

- · Interior monolithic cavity, positive pitch sidewalls
- · Mounted flush with exterior building surface
- Paintable, primer required
- · Gravity back draft dampers
- · Removable front louver for periodic maintenance and inspections
- Face louver is attached with six stainless steel screws
- · Impact resistant
- UV stabilized
- · Available in White or Custom colors