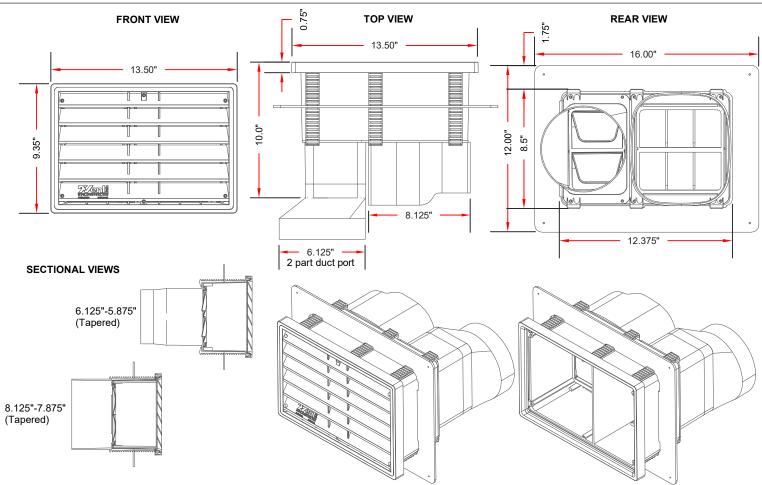

# TECHNICAL SPECIFICATIONS MODEL # DHEB-86R-BR

Designed for finished exterior systems such as Brick, EIFS Exterior. Offset Range 1" to 6"

## **BENEFITS**

- Prevents exterior air from entering interior area
- Prevents mold & mildew\*
- Eliminates water intrusion\*\*
- · Sold assembled
- · Single step installation
- · Greatly reduces labor cost
- Fits duct sizes up to (1) 6" & (1) 8" diameter ducts
- 100% non corrosive material
- Box cavity designed not to interfere with structural design

# **FEATURES**

- · Adjustable mounting flange
- · Interior monolithic cavity, positive pitch sidewalls
- · Mounted flush with exterior building surface
- · Paintable, primer required
- · Gravity back draft dampers
- Removable front louver for periodic maintenance and inspections
- · Face louver is attached with six stainless steel screws
- · Impact resistant
- UV stabilized
- · Available in White or Custom colors