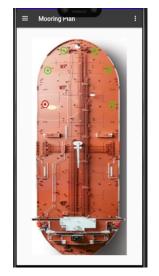

## Easy Mooring Lines Monitoring and Management Software

Rope health monitoring and management can be easily achieved with the use of our in-house **SAFE LINE** software system, which assesses full management, track line usage and mooring line condition, in order to, reliably and safely, indicate whether the replacement of your mooring lines and tails is necessary, according to MEG4 requirements.

One part of this system of software has the form of a smartphone application that enables easy and flexible implementation of visual inspection on board. The software can also be connected with your company and Black Rope, for a full mooring lines management integration.

## Get in control simply and smartly

- Full and easy management for all your fleet's mooring line
- Data report for your mooring lines at any time
- Real-time updates and alerts
- Easy identification of your mooring lines through RFID technology
- Simple and easy visual inspection, with maximum safety, as per MEG4 requirements.