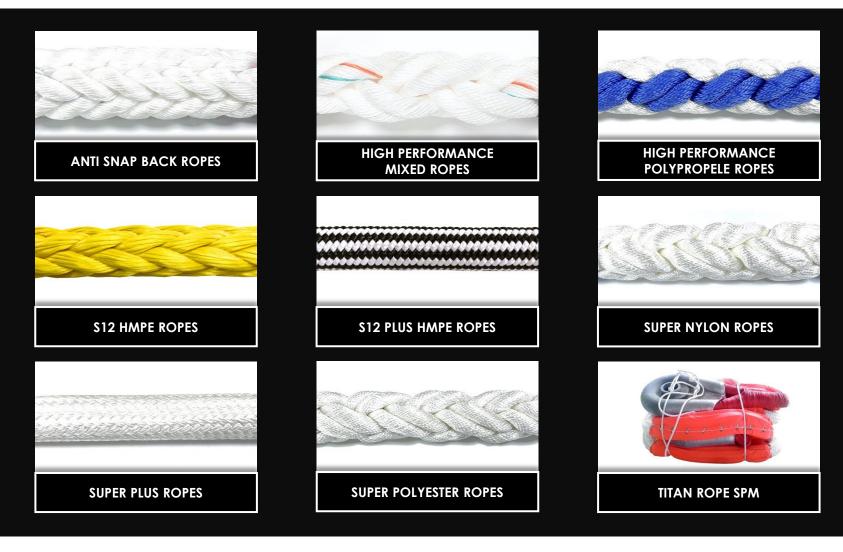

**NROPE** 

You can enjoy a wide range of options, directly from **BLACK ROPE**'s braiding machines. We provide state-of-the-art constructions that can fully meet your individual needs, always in compliance with the latest MEG4 regulations of OCIMF.

We have 3 production factories with a capacity of 85 mooring & wire ropes per day, offering over 350 rope types of **BLACK ROPE**'s unique construction.

Our premium mooring & wire ropes grant outstanding lifetime, substantial benefits during handling operations and maximized assurance of your crew's safety.

Now you can enjoy a wide range of choices fabricated directly from **BLACK ROPE**'s braiding machines. Opt for a premium, state of the art mooring portfolio that can utterly fulfill your customized requirements, always in compliance with the latest <u>OCIMF</u> regulations regarding MEG4.