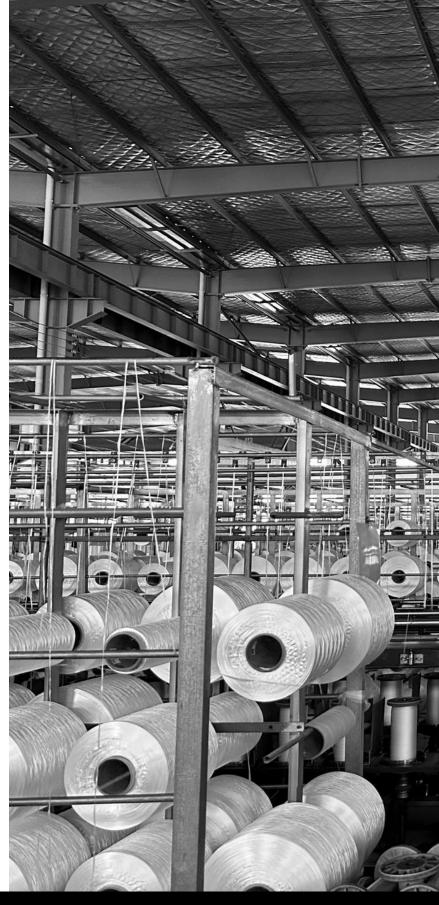

**NROPE** 

You can enjoy a wide range of options, directly from **BLACK ROPE**'s braiding machines. We provide state-of-the-art constructions that can fully meet your individual needs, always in compliance with the latest MEG4 regulations of OCIMF.

We have 3 production factories with a capacity of 85 mooring & wire ropes per day, offering over 350 rope types of **BLACK ROPE**'s unique construction.

Our premium mooring & wire ropes grant outstanding lifetime, substantial benefits during handling operations and maximized assurance of your crew's safety.

Now you can enjoy a wide range of choices fabricated directly from **BLACK ROPE**'s braiding machines. Opt for a premium, state of the art mooring portfolio that can utterly fulfill your customized requirements, always in compliance with the latest <u>OCIMF</u> regulations regarding MEG4.