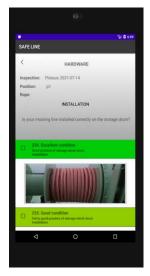

## Easy Mooring Lines Monitoring and Management Software

Rope health monitoring and management can be easily achieved with the use of our in-house **SAFE LINE** software system, which assesses full management, track line usage and mooring line condition, in order to, reliably and safely, indicate whether the replacement of your mooring lines and tails is necessary, according to MEG4 requirements.

One part of this system of software has the form of a smartphone application that enables easy and flexible implementation of visual inspection on board. The software can also be connected with your company and Black Rope, for a full mooring lines management integration.

## Get in control simply and smartly

- Full and easy management for all your fleet's mooring line
- Data report for your mooring lines at any time
- Real-time updates and alerts
- Easy identification of your mooring lines through RFID technology
- Simple and easy visual inspection, with maximum safety, as per MEG4 requirements.