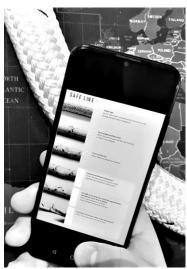

## **SAFE LINE**

## Easy Mooring Lines Monitoring and Management Software

Rope health monitoring and management can be easily achieved with the use of our in-house **SAFE LINE** software system, which assesses full management, track line usage and mooring line condition, in order to, reliably and safely, indicate whether the replacement of your mooring lines and tails is necessary, according to MEG4 requirements.

One part of this system of software has the form of a smartphone application that enables easy and flexible implementation of visual inspection on board. The software can also be connected with your company and Black Rope, for a full mooring lines management integration.