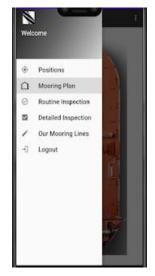

## **SAFE LINE**

## Easy Mooring Lines Monitoring and Management Software

Rope health monitoring and management can be easily achieved with the use of our in-house **SAFE LINE** software system, which assesses full management, track line usage and mooring line condition, in order to, reliably and safely, indicate whether the replacement of your mooring lines and tails is necessary, according to MEG4 requirements.

One part of this system of software has the form of a smartphone application that enables easy and flexible implementation of visual inspection on board. The software can also be connected with your company and Black Rope, for a full mooring lines management integration.

## Get in control simply and smartly

- Full and easy management for all your fleet's mooring line
- Data report for your mooring lines at any time
- Real-time updates and alerts
- Easy identification of your mooring lines through RFID technology
- Simple and easy visual inspection, with maximum safety, as per MEG4 requirements.