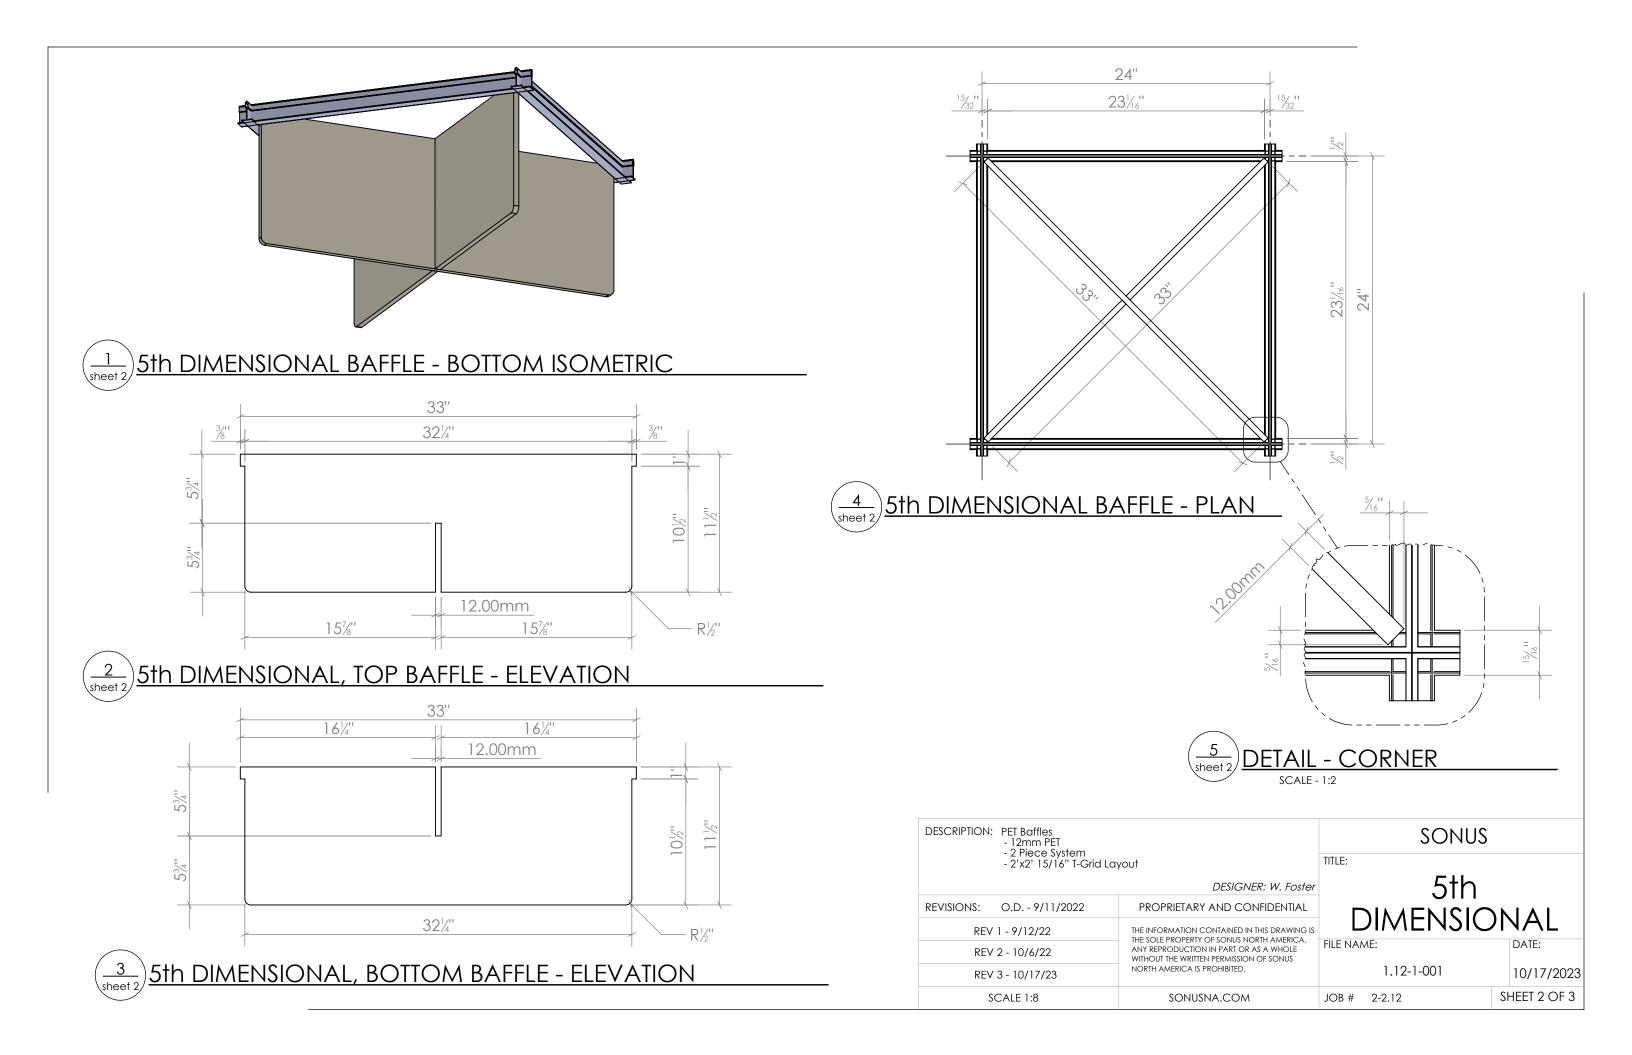

| DESCRIPTION: PET Baffles<br>- 12mm PET<br>- 2 Piece System<br>- 2'x2' 15/16" T-Grid Lo | ayout                                                                                                       |  |
|----------------------------------------------------------------------------------------|-------------------------------------------------------------------------------------------------------------|--|
| REVISIONS: O.D 9/11/2022                                                               | PROPRIETARY                                                                                                 |  |
| REV 1 - 9/12/22                                                                        | THE INFORMATION CC<br>THE SOLE PROPERTY O<br>ANY REPRODUCTION<br>WITHOUT THE WRITTEN<br>NORTH AMERICA IS PR |  |
| REV 2 - 10/6/22                                                                        |                                                                                                             |  |
| REV 3 - 10/17/23                                                                       |                                                                                                             |  |
| SCALE 1:8                                                                              | SONUSN                                                                                                      |  |