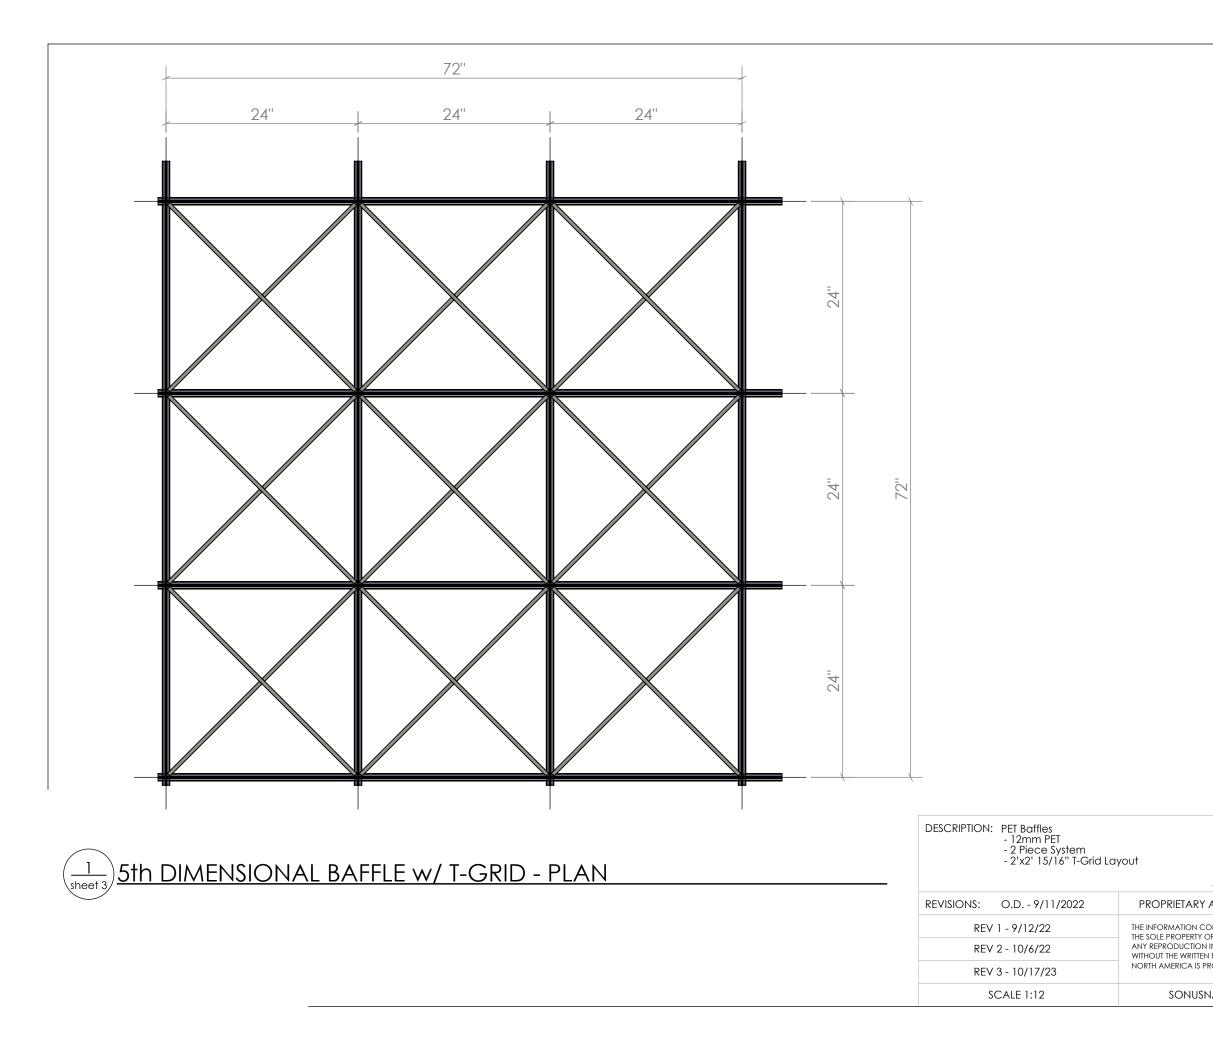

| DESCRIPTION: PET Baffles<br>- 12mm PET<br>- 2 Piece System<br>- 2'x2' 15/16" T-Grid Lo | ayout                                                                                                       |  |
|----------------------------------------------------------------------------------------|-------------------------------------------------------------------------------------------------------------|--|
| REVISIONS: O.D 9/11/2022                                                               | PROPRIETARY                                                                                                 |  |
| REV 1 - 9/12/22                                                                        | THE INFORMATION CC<br>THE SOLE PROPERTY O<br>ANY REPRODUCTION<br>WITHOUT THE WRITTEN<br>NORTH AMERICA IS PR |  |
| REV 2 - 10/6/22                                                                        |                                                                                                             |  |
| REV 3 - 10/17/23                                                                       |                                                                                                             |  |
| SCALE 1:8                                                                              | SONUSN                                                                                                      |  |

## <sup>15</sup>/<sub>16</sub>" T-GRID

## 12mm PET BAFFLE

|                                                                               | sonus        |              |  |
|-------------------------------------------------------------------------------|--------------|--------------|--|
|                                                                               | TITLE:       |              |  |
| DESIGNER: W. Foster                                                           | 5th          |              |  |
| Y AND CONFIDENTIAL                                                            | ••••         |              |  |
| CONTAINED IN THIS DRAWING IS                                                  | DIMENSIONAL  |              |  |
| of sonus north America.<br>In in part or as a whole<br>In permission of sonus | FILE NAME:   | DATE:        |  |
| PROHIBITED.                                                                   | 1.12-1-001   | 10/17/2023   |  |
| SNA.COM                                                                       | JOB # 2-2.12 | SHEET 1 OF 3 |  |
|                                                                               |              |              |  |