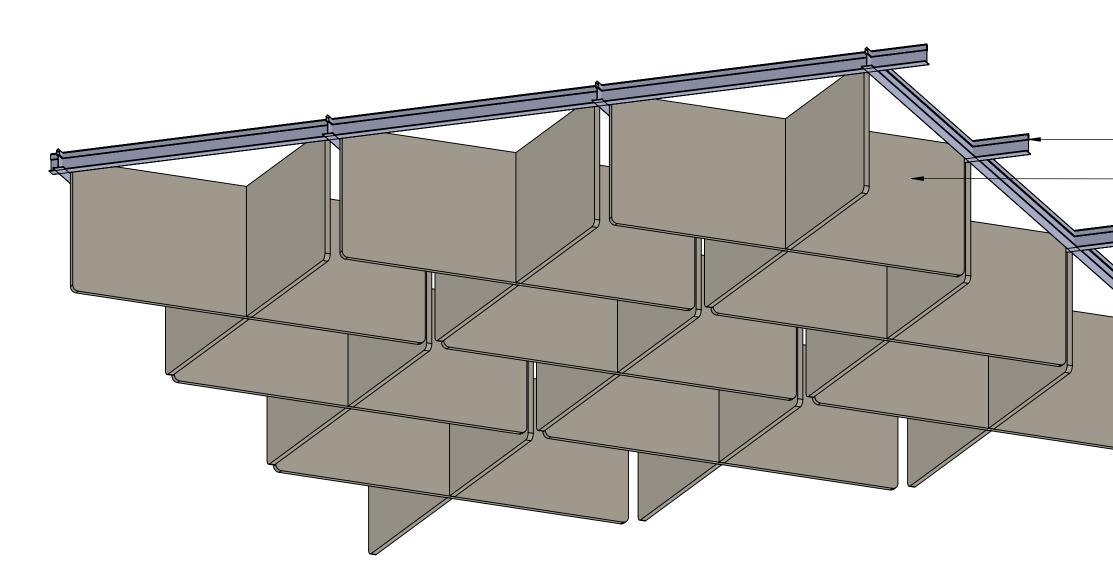

## <sup>15</sup>/<sub>16</sub>" T-GRID

## 12mm PET BAFFLE

|                                                                               | sonus        |              |  |
|-------------------------------------------------------------------------------|--------------|--------------|--|
|                                                                               | TITLE:       |              |  |
| DESIGNER: W. Foster                                                           | 5th          |              |  |
| Y AND CONFIDENTIAL                                                            | ••••         |              |  |
| CONTAINED IN THIS DRAWING IS                                                  | DIMENSIONAL  |              |  |
| of sonus north America.<br>In in part or as a whole<br>In permission of sonus | FILE NAME:   | DATE:        |  |
| PROHIBITED.                                                                   | 1.12-1-001   | 10/17/2023   |  |
| SNA.COM                                                                       | JOB # 2-2.12 | SHEET 1 OF 3 |  |
|                                                                               |              |              |  |