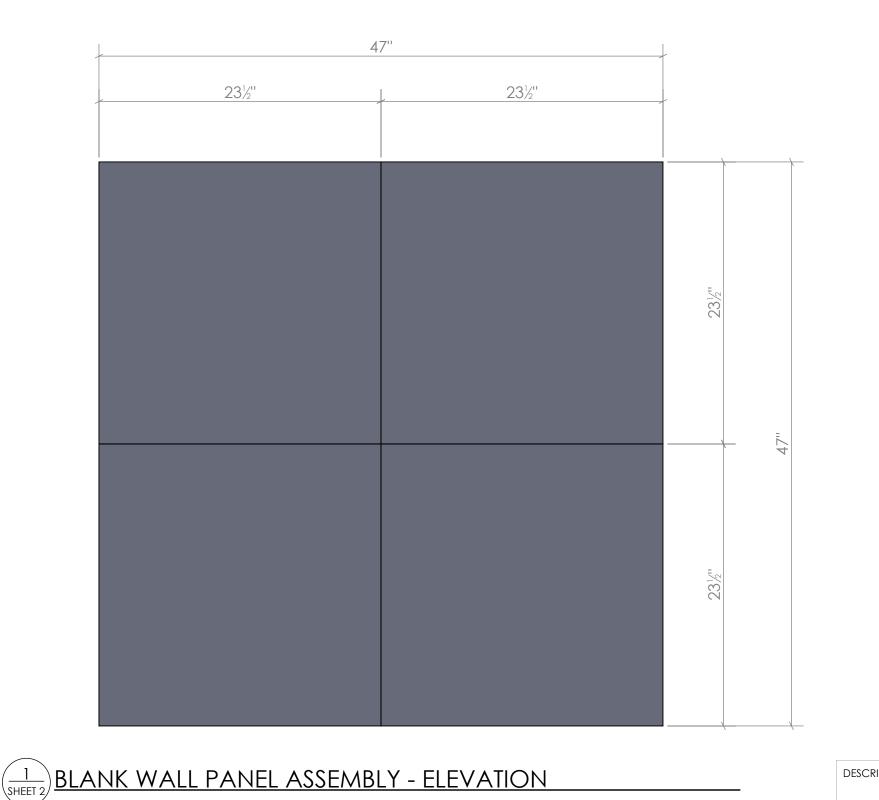

-2/SHEET 1

231/2"

| DESCRIPTION: Wall Panel Tiles<br>- 23½" x 23½" x 12 mm thick PET Fel<br>- Various patterns<br>- 22 degree V-cut 6 mm deep<br>- Construction adhesive to attach t |            |             |                                         |  |  |
|------------------------------------------------------------------------------------------------------------------------------------------------------------------|------------|-------------|-----------------------------------------|--|--|
|                                                                                                                                                                  | REVISIONS: |             | PROPRIETARY                             |  |  |
|                                                                                                                                                                  | REV        | 1 - 9/12/22 | THE INFORMATION CO                      |  |  |
|                                                                                                                                                                  | REV        | 2 - 10/6/22 | ANY REPRODUCTION<br>WITHOUT THE WRITTEN |  |  |
|                                                                                                                                                                  |            |             | NORTH AMERICA IS PE                     |  |  |
|                                                                                                                                                                  | SC         | CALE 1:8    | SONUSN                                  |  |  |