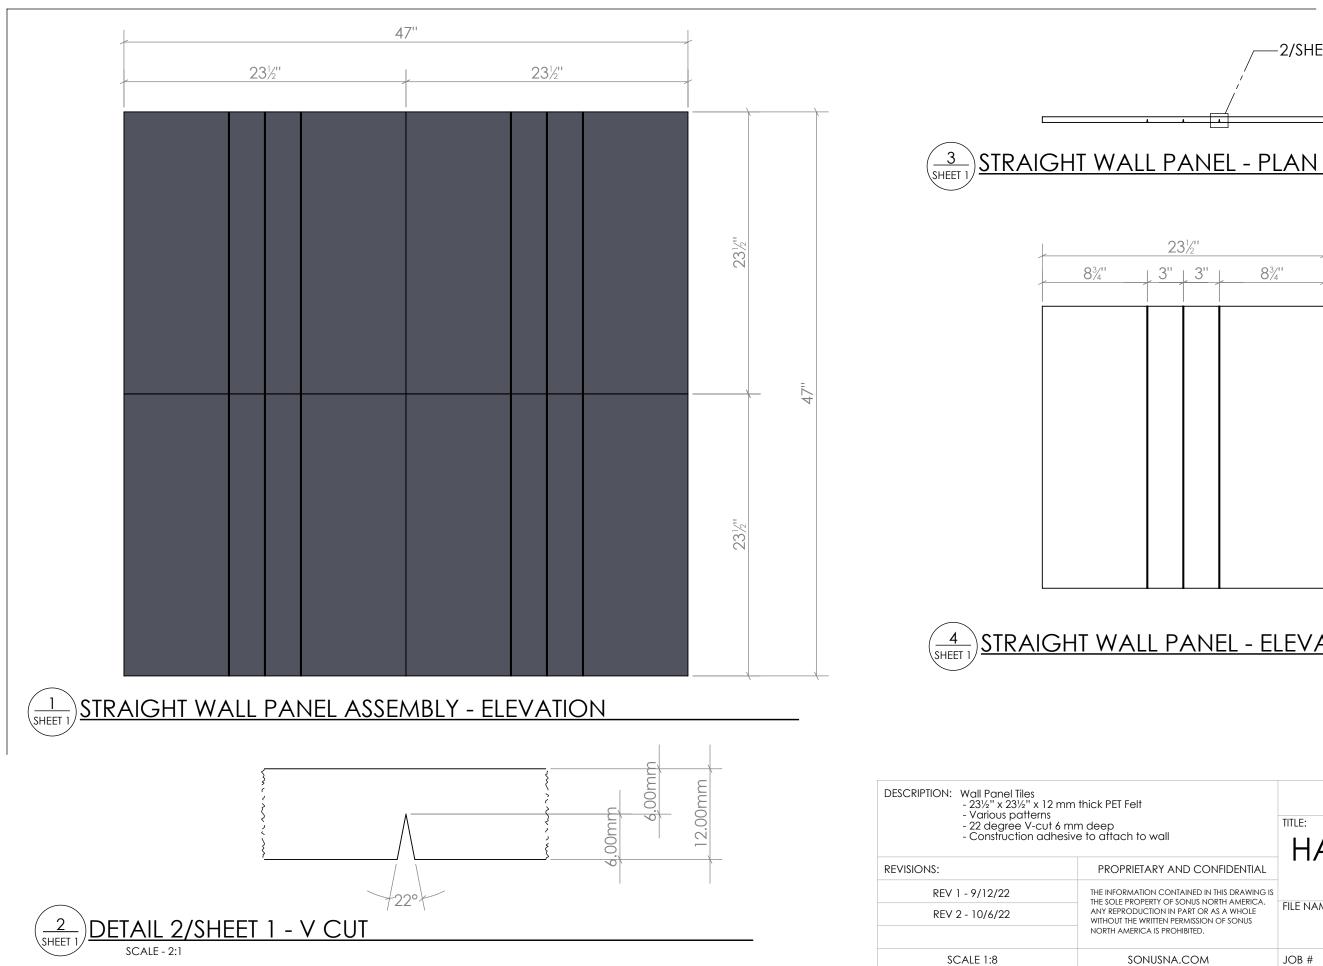

|                                                                  | 12    |           |             |        |                    | 1            |  |  |  |
|------------------------------------------------------------------|-------|-----------|-------------|--------|--------------------|--------------|--|--|--|
| 3''                                                              | 3"    | 83/4      | 11          |        |                    |              |  |  |  |
| -                                                                |       |           | -           |        | <u>}</u>           |              |  |  |  |
|                                                                  |       |           |             |        |                    |              |  |  |  |
|                                                                  |       |           |             |        |                    |              |  |  |  |
|                                                                  |       |           |             |        |                    |              |  |  |  |
|                                                                  |       |           |             |        |                    |              |  |  |  |
|                                                                  |       |           |             |        | E ol               |              |  |  |  |
|                                                                  |       |           |             |        | 23 <sup>1</sup> /" |              |  |  |  |
|                                                                  |       |           |             |        |                    |              |  |  |  |
|                                                                  |       |           |             |        |                    |              |  |  |  |
|                                                                  |       |           |             |        |                    |              |  |  |  |
|                                                                  |       |           |             |        |                    |              |  |  |  |
|                                                                  |       |           |             |        |                    |              |  |  |  |
|                                                                  |       |           |             |        |                    |              |  |  |  |
| PANEL - ELEVATION                                                |       |           |             |        |                    |              |  |  |  |
|                                                                  |       |           |             |        |                    |              |  |  |  |
|                                                                  |       |           |             |        |                    |              |  |  |  |
|                                                                  |       |           |             |        |                    |              |  |  |  |
|                                                                  |       |           |             |        |                    |              |  |  |  |
|                                                                  |       |           |             |        |                    |              |  |  |  |
|                                                                  |       |           |             | S      | ONUS               |              |  |  |  |
|                                                                  |       |           | TITLE:      |        |                    |              |  |  |  |
| all                                                              |       | HA        | <b>\PPY</b> | ΄ TRΑ  | ALL S              |              |  |  |  |
| Y AN                                                             | D CON | FIDENTIAL | /           |        | 11.07              |              |  |  |  |
| CONTAINED IN THIS DRAWING IS<br>OF SONUS NORTH AMERICA.          |       | FILE NAM  | <i>и</i> Е: |        | DATE:              |              |  |  |  |
| n in part or as a whole<br>En permission of sonus<br>prohibited. |       |           | 7.01-1-001  |        |                    | 10/6/2022    |  |  |  |
| SNA.                                                             | СОМ   |           | JOB #       | 2-7.01 |                    | SHEET 1 OF 6 |  |  |  |
| -                                                                |       |           | 1           |        |                    |              |  |  |  |

-2/SHEET 1

231/2"

| DESCRIPTION: Wall Panel Tiles<br>- 23½" x 23½" x 12 mm thick PET Fel<br>- Various patterns<br>- 22 degree V-cut 6 mm deep<br>- Construction adhesive to attach t |            |             |                                         |  |  |
|------------------------------------------------------------------------------------------------------------------------------------------------------------------|------------|-------------|-----------------------------------------|--|--|
|                                                                                                                                                                  | REVISIONS: |             | PROPRIETARY                             |  |  |
|                                                                                                                                                                  | REV        | 1 - 9/12/22 | THE INFORMATION CO                      |  |  |
|                                                                                                                                                                  | REV        | 2 - 10/6/22 | ANY REPRODUCTION<br>WITHOUT THE WRITTEN |  |  |
|                                                                                                                                                                  |            |             | NORTH AMERICA IS PE                     |  |  |
|                                                                                                                                                                  | SC         | CALE 1:8    | SONUSN                                  |  |  |

|                                                                                                                                                                                  |             |    |                          |             | 83/1             |                    |  |     |           |   |
|----------------------------------------------------------------------------------------------------------------------------------------------------------------------------------|-------------|----|--------------------------|-------------|------------------|--------------------|--|-----|-----------|---|
|                                                                                                                                                                                  |             |    |                          |             | Ē                | 1/11               |  |     |           |   |
|                                                                                                                                                                                  |             |    |                          |             | 5                | 23½"               |  |     |           |   |
|                                                                                                                                                                                  |             |    |                          |             | 8 <sup>3/1</sup> |                    |  |     |           |   |
| <u>VAL</u>                                                                                                                                                                       | <u>.L P</u> |    | <u>1EL - E</u>           | <u>ELEV</u> | <u>'ATI(</u>     | <u>NC</u>          |  |     | -         |   |
| T Felt                                                                                                                                                                           |             |    | SONUS                    |             |                  |                    |  |     |           |   |
| ach to wall                                                                                                                                                                      |             |    | HAPPY TRAILS             |             |                  |                    |  |     |           |   |
| PRIETARY AND CONFIDENTIAL                                                                                                                                                        |             |    |                          |             |                  |                    |  | 0   |           |   |
| ORMATION CONTAINED IN THIS DRAWING IS<br>LE PROPERTY OF SONUS NORTH AMERICA.<br>PRODUCTION IN PART OR AS A WHOLE<br>JT THE WRITTEN PERMISSION OF SONUS<br>AMERICA IS PROHIBITED. |             |    | FILE NAME:<br>7.01-1-001 |             |                  | DATE:<br>10/6/2022 |  |     |           |   |
| SONU                                                                                                                                                                             | ISNA.C      | ОМ |                          | JOB #       | 2-7.01           |                    |  | SHE | ET 3 OF 6 | 1 |
|                                                                                                                                                                                  |             |    |                          |             |                  |                    |  |     |           | - |

| 23  | <b>3</b> <sup>1</sup> /2'' |          |   | ,                 |             |
|-----|----------------------------|----------|---|-------------------|-------------|
| 3'' | 3"                         | <u> </u> | 4 | -                 | Ň           |
|     |                            |          |   | 83/1              |             |
|     |                            |          |   | M                 | 1 1<br>23½" |
|     |                            |          |   | 5                 | 53          |
|     |                            |          |   | 8 <sup>3,11</sup> | ×           |