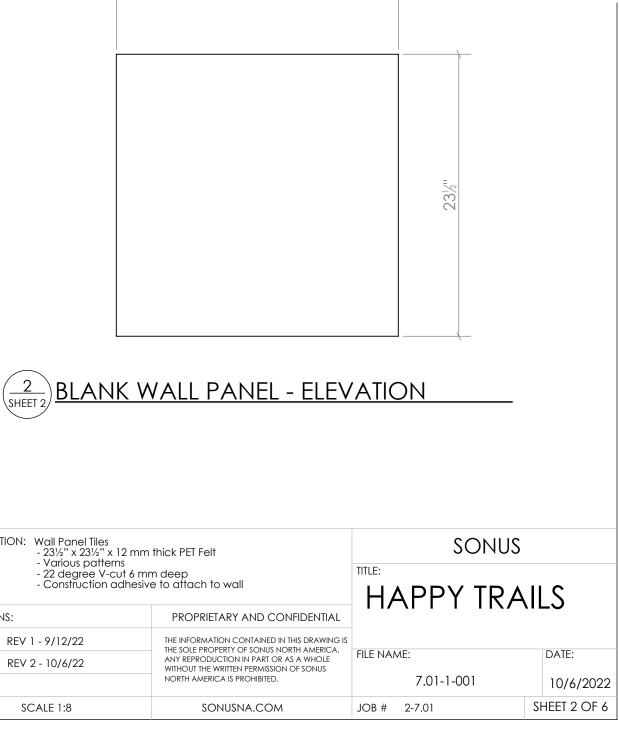

|                                                                                                                                                                                  |             |    |                          |             | 83/1             |                    |  |     |           |   |
|----------------------------------------------------------------------------------------------------------------------------------------------------------------------------------|-------------|----|--------------------------|-------------|------------------|--------------------|--|-----|-----------|---|
|                                                                                                                                                                                  |             |    |                          |             | Ē                | 1/11               |  |     |           |   |
|                                                                                                                                                                                  |             |    |                          |             | 5                | 23½"               |  |     |           |   |
|                                                                                                                                                                                  |             |    |                          |             | 8 <sup>3/1</sup> |                    |  |     |           |   |
| <u>VAL</u>                                                                                                                                                                       | <u>.L P</u> |    | <u>1EL - E</u>           | <u>ELEV</u> | <u>'ATI(</u>     | <u>NC</u>          |  |     | -         |   |
| T Felt                                                                                                                                                                           |             |    | SONUS                    |             |                  |                    |  |     |           |   |
| ach to wall                                                                                                                                                                      |             |    | HAPPY TRAILS             |             |                  |                    |  |     |           |   |
| PRIETARY AND CONFIDENTIAL                                                                                                                                                        |             |    |                          |             |                  |                    |  | 0   |           |   |
| ORMATION CONTAINED IN THIS DRAWING IS<br>LE PROPERTY OF SONUS NORTH AMERICA.<br>PRODUCTION IN PART OR AS A WHOLE<br>JT THE WRITTEN PERMISSION OF SONUS<br>AMERICA IS PROHIBITED. |             |    | FILE NAME:<br>7.01-1-001 |             |                  | DATE:<br>10/6/2022 |  |     |           |   |
| SONU                                                                                                                                                                             | ISNA.C      | ОМ |                          | JOB #       | 2-7.01           |                    |  | SHE | ET 3 OF 6 | 1 |
|                                                                                                                                                                                  |             |    |                          |             |                  |                    |  |     |           | - |