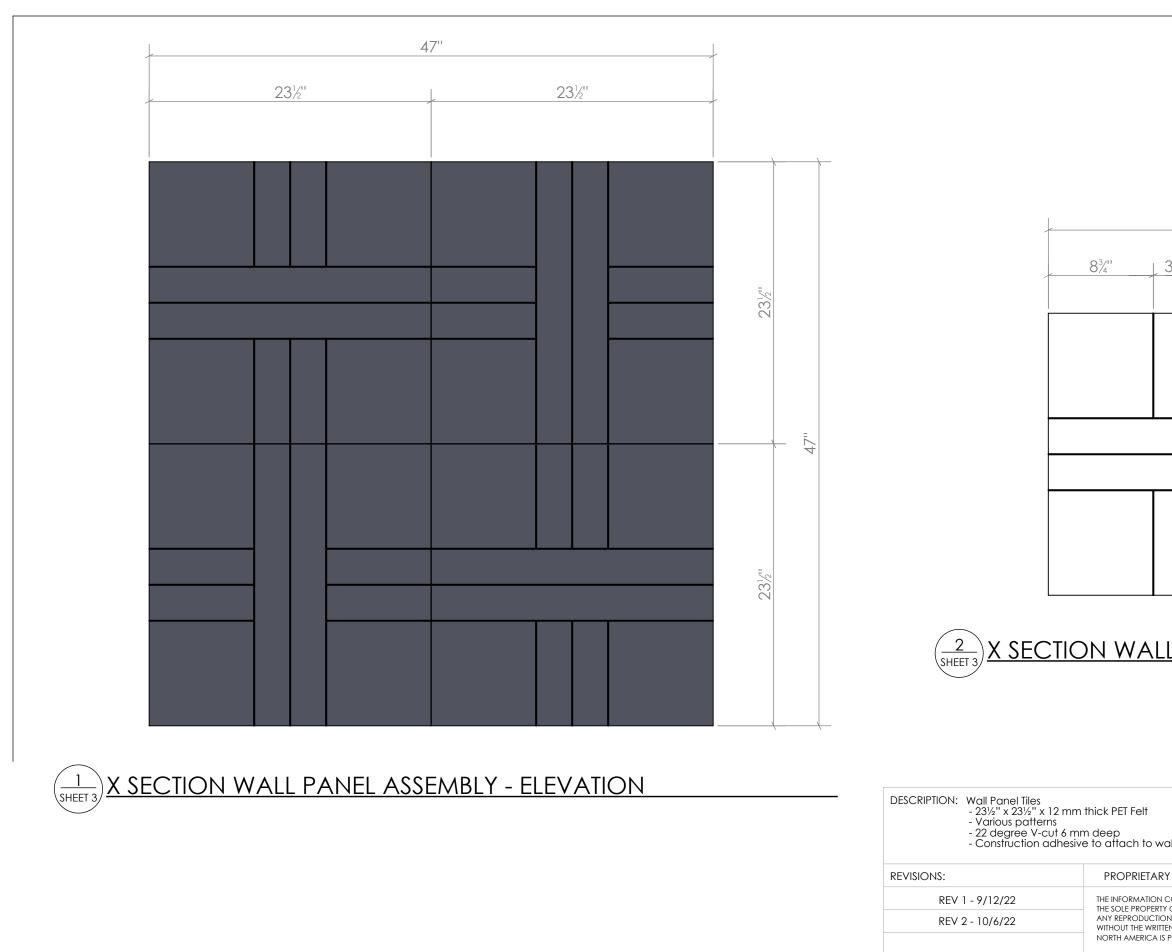

|                                                                                                                                                                                  |             |    |                          |             | 83/1             |                    |  |     |           |   |
|----------------------------------------------------------------------------------------------------------------------------------------------------------------------------------|-------------|----|--------------------------|-------------|------------------|--------------------|--|-----|-----------|---|
|                                                                                                                                                                                  |             |    |                          |             | Ē                | 1/11               |  |     |           |   |
|                                                                                                                                                                                  |             |    |                          |             | 5                | 23½"               |  |     |           |   |
|                                                                                                                                                                                  |             |    |                          |             | 8 <sup>3/1</sup> |                    |  |     |           |   |
| <u>VAL</u>                                                                                                                                                                       | <u>.L P</u> |    | <u>1EL - E</u>           | <u>ELEV</u> | <u>'ATI(</u>     | <u>NC</u>          |  |     | -         |   |
| T Felt                                                                                                                                                                           |             |    | SONUS                    |             |                  |                    |  |     |           |   |
| ach to wall                                                                                                                                                                      |             |    | HAPPY TRAILS             |             |                  |                    |  |     |           |   |
| PRIETARY AND CONFIDENTIAL                                                                                                                                                        |             |    |                          |             |                  |                    |  | 0   |           |   |
| ORMATION CONTAINED IN THIS DRAWING IS<br>LE PROPERTY OF SONUS NORTH AMERICA.<br>PRODUCTION IN PART OR AS A WHOLE<br>JT THE WRITTEN PERMISSION OF SONUS<br>AMERICA IS PROHIBITED. |             |    | FILE NAME:<br>7.01-1-001 |             |                  | DATE:<br>10/6/2022 |  |     |           |   |
| SONU                                                                                                                                                                             | ISNA.C      | ОМ |                          | JOB #       | 2-7.01           |                    |  | SHE | ET 3 OF 6 | 1 |
|                                                                                                                                                                                  |             |    |                          |             |                  |                    |  |     |           | - |