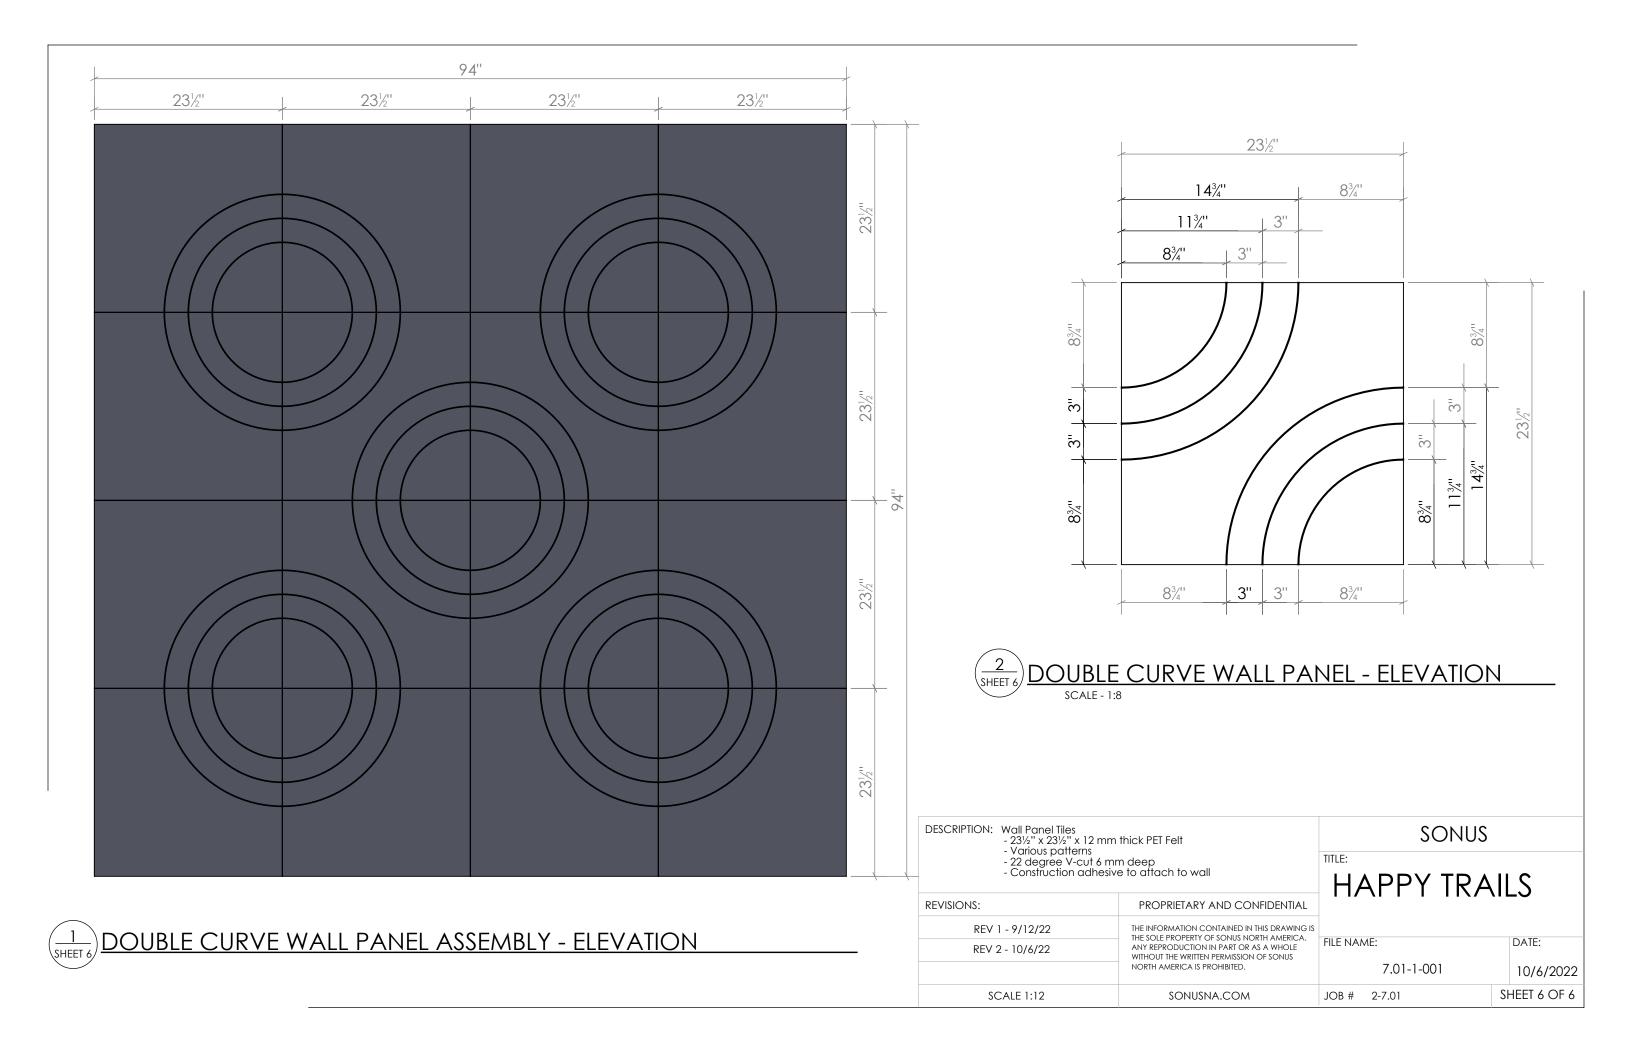

|             |    |                          |             |                  |                    |  |     |           | - |

| 23  | <b>3</b> <sup>1</sup> /2'' |          |   | ,                 |             |
|-----|----------------------------|----------|---|-------------------|-------------|
| 3'' | 3"                         | <u> </u> | 4 | -                 | Ň           |
|     |                            |          |   | 83/1              |             |
|     |                            |          |   | M                 | 1 1<br>23½" |
|     |                            |          |   | 5                 | 53          |
|     |                            |          |   | 8 <sup>3,11</sup> | ×           |

SCALE 1:8