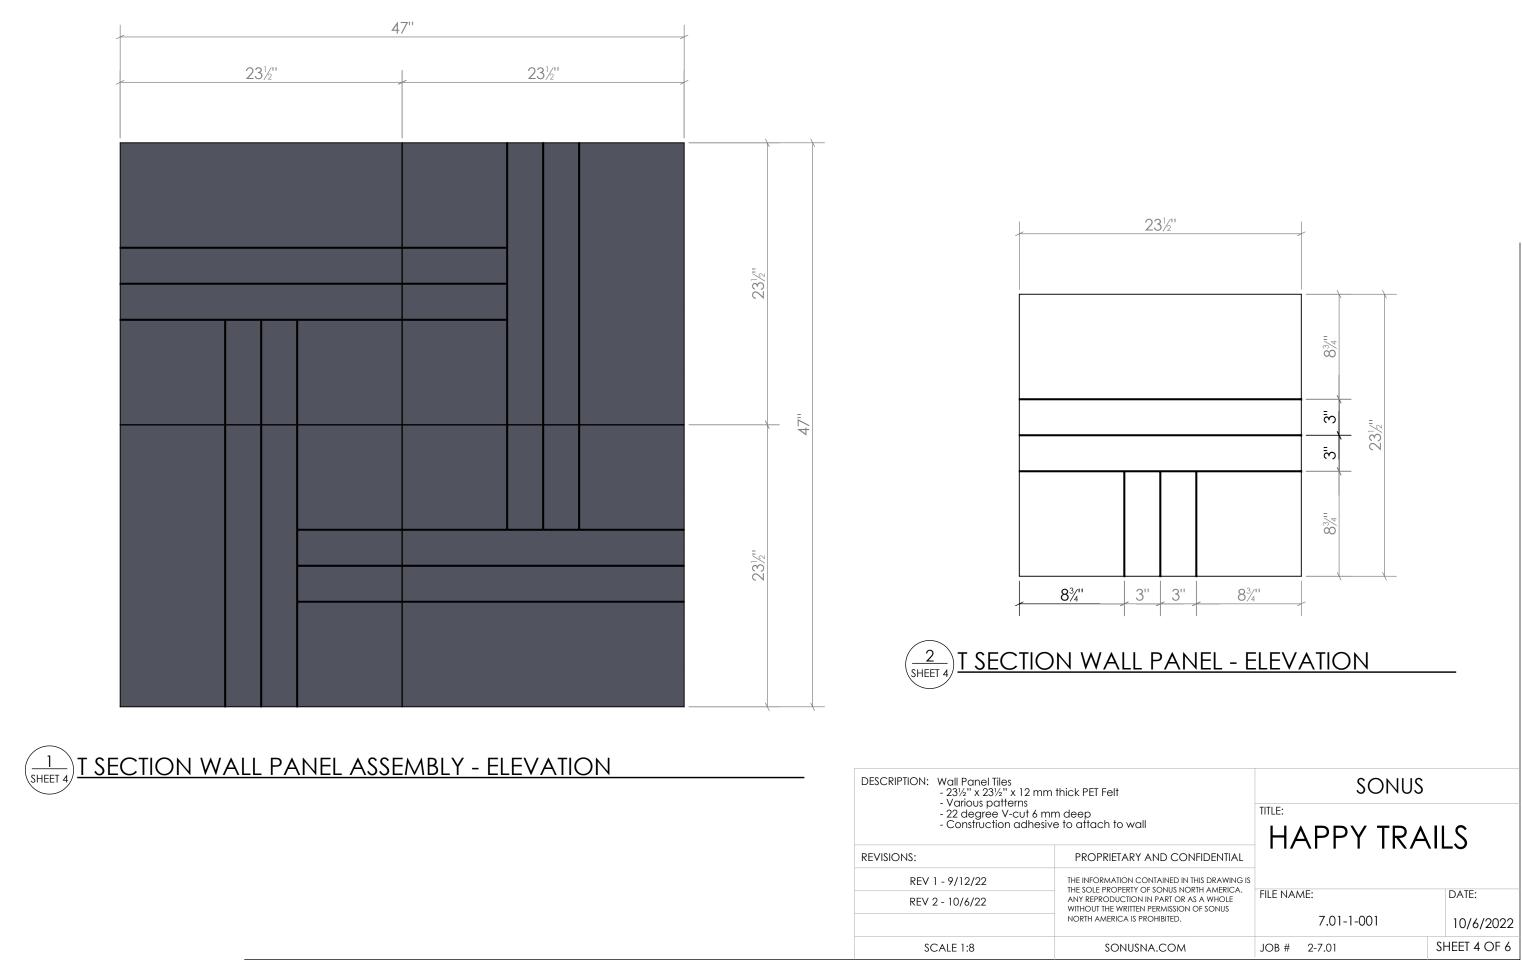

|                                                                  | 12    |           |             |        |                    | 1            |  |  |  |
|------------------------------------------------------------------|-------|-----------|-------------|--------|--------------------|--------------|--|--|--|
| 3''                                                              | 3"    | 83/4      | 11          |        |                    |              |  |  |  |
| -                                                                |       |           | -           |        | <u>}</u>           |              |  |  |  |
|                                                                  |       |           |             |        |                    |              |  |  |  |
|                                                                  |       |           |             |        |                    |              |  |  |  |
|                                                                  |       |           |             |        |                    |              |  |  |  |
|                                                                  |       |           |             |        |                    |              |  |  |  |
|                                                                  |       |           |             |        | E ol               |              |  |  |  |
|                                                                  |       |           |             |        | 23 <sup>1</sup> /" |              |  |  |  |
|                                                                  |       |           |             |        |                    |              |  |  |  |
|                                                                  |       |           |             |        |                    |              |  |  |  |
|                                                                  |       |           |             |        |                    |              |  |  |  |
|                                                                  |       |           |             |        |                    |              |  |  |  |
|                                                                  |       |           |             |        |                    |              |  |  |  |
|                                                                  |       |           |             |        |                    |              |  |  |  |
| PANEL - ELEVATION                                                |       |           |             |        |                    |              |  |  |  |
|                                                                  |       |           |             |        |                    |              |  |  |  |
|                                                                  |       |           |             |        |                    |              |  |  |  |
|                                                                  |       |           |             |        |                    |              |  |  |  |
|                                                                  |       |           |             |        |                    |              |  |  |  |
|                                                                  |       |           |             |        |                    |              |  |  |  |
|                                                                  |       |           |             | S      | ONUS               |              |  |  |  |
|                                                                  |       |           | TITLE:      |        |                    |              |  |  |  |
| all                                                              |       | HA        | <b>\PPY</b> | ΄ TRΑ  | ALL S              |              |  |  |  |
| Y AN                                                             | D CON | FIDENTIAL | /           |        | 11.07              |              |  |  |  |
| CONTAINED IN THIS DRAWING IS<br>OF SONUS NORTH AMERICA.          |       | FILE NAM  | <i>и</i> Е: |        | DATE:              |              |  |  |  |
| n in part or as a whole<br>En permission of sonus<br>prohibited. |       |           | 7.01-1-001  |        |                    | 10/6/2022    |  |  |  |
| SNA.                                                             | СОМ   |           | JOB #       | 2-7.01 |                    | SHEET 1 OF 6 |  |  |  |
| -                                                                |       |           | 1           |        |                    |              |  |  |  |

-2/SHEET 1

231/2"

| DESCRIPTION: Wall Panel Tiles<br>- 23½" x 23½" x 12 mm thick PET Fel<br>- Various patterns<br>- 22 degree V-cut 6 mm deep<br>- Construction adhesive to attach t |            |             |                                         |  |  |
|------------------------------------------------------------------------------------------------------------------------------------------------------------------|------------|-------------|-----------------------------------------|--|--|
|                                                                                                                                                                  | REVISIONS: |             | PROPRIETARY                             |  |  |
|                                                                                                                                                                  | REV        | 1 - 9/12/22 | THE INFORMATION CO                      |  |  |
|                                                                                                                                                                  | REV        | 2 - 10/6/22 | ANY REPRODUCTION<br>WITHOUT THE WRITTEN |  |  |
|                                                                                                                                                                  |            |             | NORTH AMERICA IS PE                     |  |  |
|                                                                                                                                                                  | SC         | CALE 1:8    | SONUSN                                  |  |  |