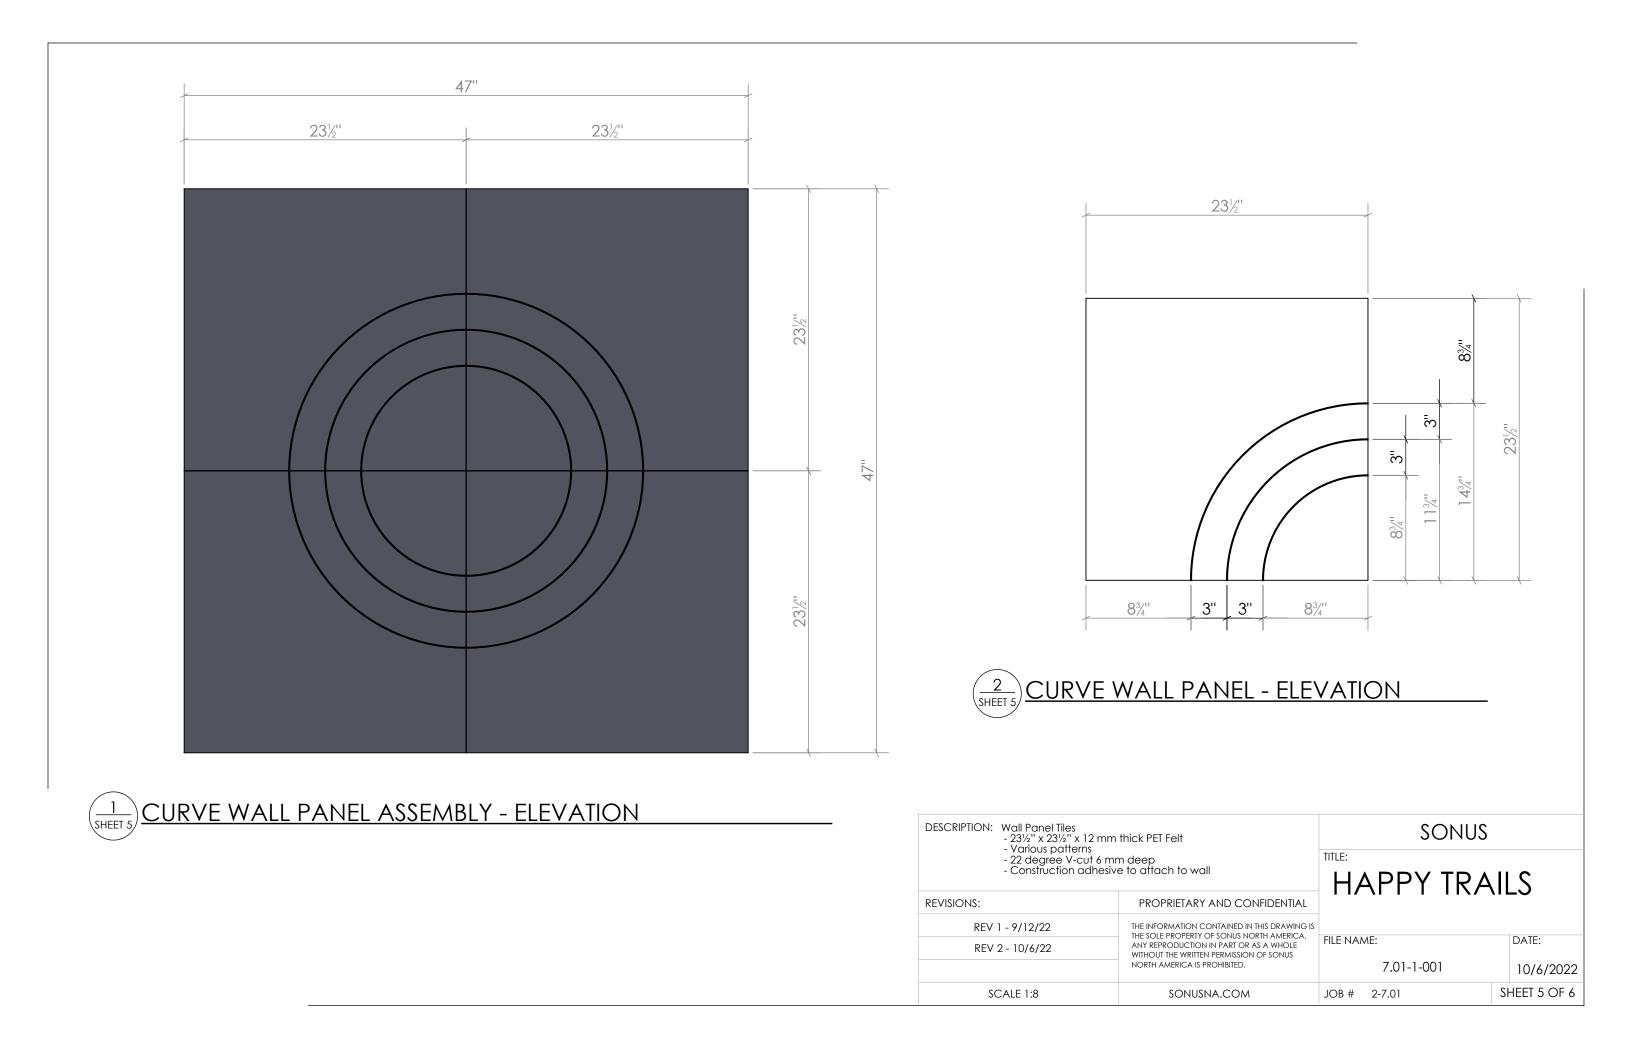

|                                                                                                                                                                                  |             |    |                          |             | 83/1             |                    |  |     |           |   |
|----------------------------------------------------------------------------------------------------------------------------------------------------------------------------------|-------------|----|--------------------------|-------------|------------------|--------------------|--|-----|-----------|---|
|                                                                                                                                                                                  |             |    |                          |             | Ē                | 1/11               |  |     |           |   |
|                                                                                                                                                                                  |             |    |                          |             | 5                | 23½"               |  |     |           |   |
|                                                                                                                                                                                  |             |    |                          |             | 8 <sup>3/1</sup> |                    |  |     |           |   |
| <u>VAL</u>                                                                                                                                                                       | <u>.L P</u> |    | <u>1EL - E</u>           | <u>ELEV</u> | <u>'ATI(</u>     | <u>NC</u>          |  |     | -         |   |
| T Felt                                                                                                                                                                           |             |    | SONUS                    |             |                  |                    |  |     |           |   |
| ach to wall                                                                                                                                                                      |             |    | HAPPY TRAILS             |             |                  |                    |  |     |           |   |
| PRIETARY AND CONFIDENTIAL                                                                                                                                                        |             |    |                          |             |                  |                    |  | 0   |           |   |
| ORMATION CONTAINED IN THIS DRAWING IS<br>LE PROPERTY OF SONUS NORTH AMERICA.<br>PRODUCTION IN PART OR AS A WHOLE<br>JT THE WRITTEN PERMISSION OF SONUS<br>AMERICA IS PROHIBITED. |             |    | FILE NAME:<br>7.01-1-001 |             |                  | DATE:<br>10/6/2022 |  |     |           |   |
| SONU                                                                                                                                                                             | ISNA.C      | ОМ |                          | JOB #       | 2-7.01           |                    |  | SHE | ET 3 OF 6 | 1 |
|                                                                                                                                                                                  |             |    |                          |             |                  |                    |  |     |           | - |

| 23  | <b>3</b> <sup>1</sup> /2'' |          |   | ,                 |             |
|-----|----------------------------|----------|---|-------------------|-------------|
| 3'' | 3"                         | <u> </u> | 4 | -                 | Ň           |
|     |                            |          |   | 83/1              |             |
|     |                            |          |   | M                 | 1 1<br>23½" |
|     |                            |          |   | 5                 | 53          |
|     |                            |          |   | 8 <sup>3,11</sup> | ×           |