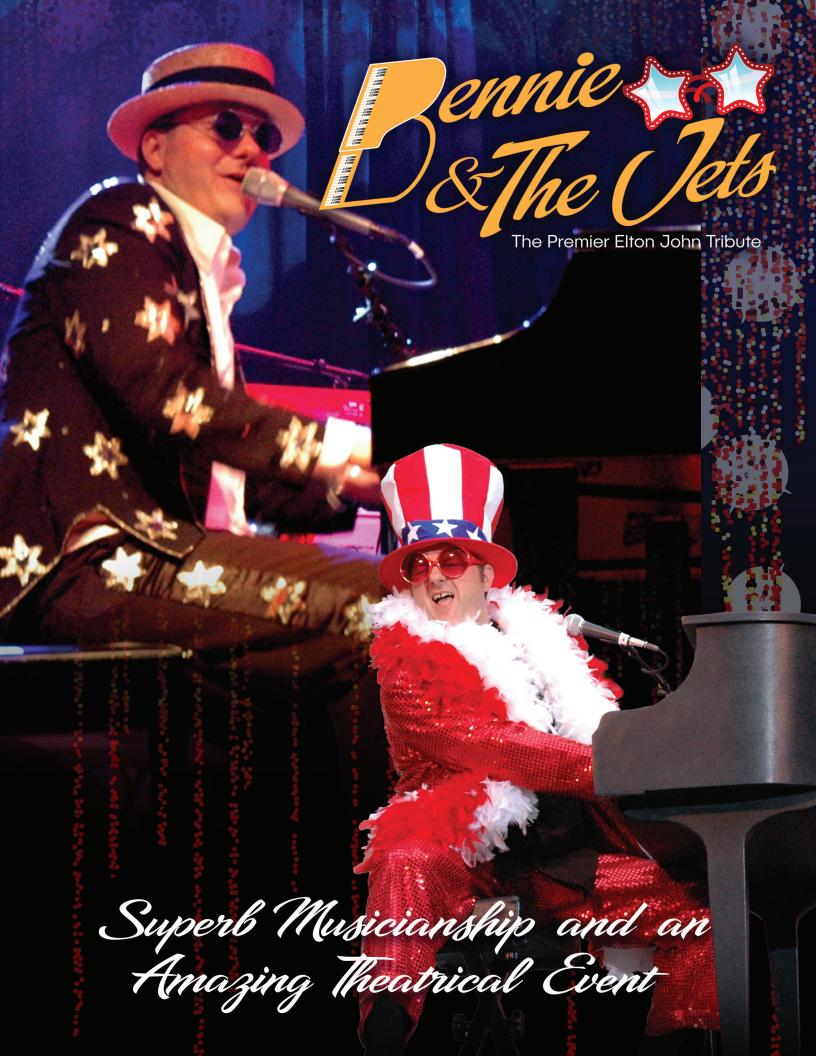

## Bennie and the Jets is the Premier Elton John Tribute Band.

Bennie and the Jets is led by Greg Ransom whose vocals are exactly like Elton Johns naturally, and Greg's piano playing is right on the money!

Greg has the ability to make you believe that you're at an Elton John concert. Today, if you were to attend an Elton John concert, you would miss seeing the plumage and costumes of yesteryear.

## With Bennie & the Jets, you get both! **RE-LIVE THE HITS!:**

ALL THE GIRLS LOVE ALICE **AMORENA** 

BELIEVE

**BENNIE AND THE JETS** 

BITE YOUR LIP (GET UP AND DANCE)

BLESSED

**BLUE EYES** 

**BORDER SONG** 