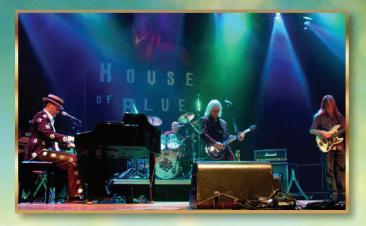

## Bennie and the Jets is the Premier Elton John Tribute Band.

Bennie and the Jets is led by Greg Ransom whose vocals are exactly like Elton Johns naturally, and Greg's piano playing is right on the money!

Greg has the ability to make you believe that you're at an Elton John concert. Today, if you were to attend an Elton John concert, you would miss seeing the plumage and costumes of yesteryear.