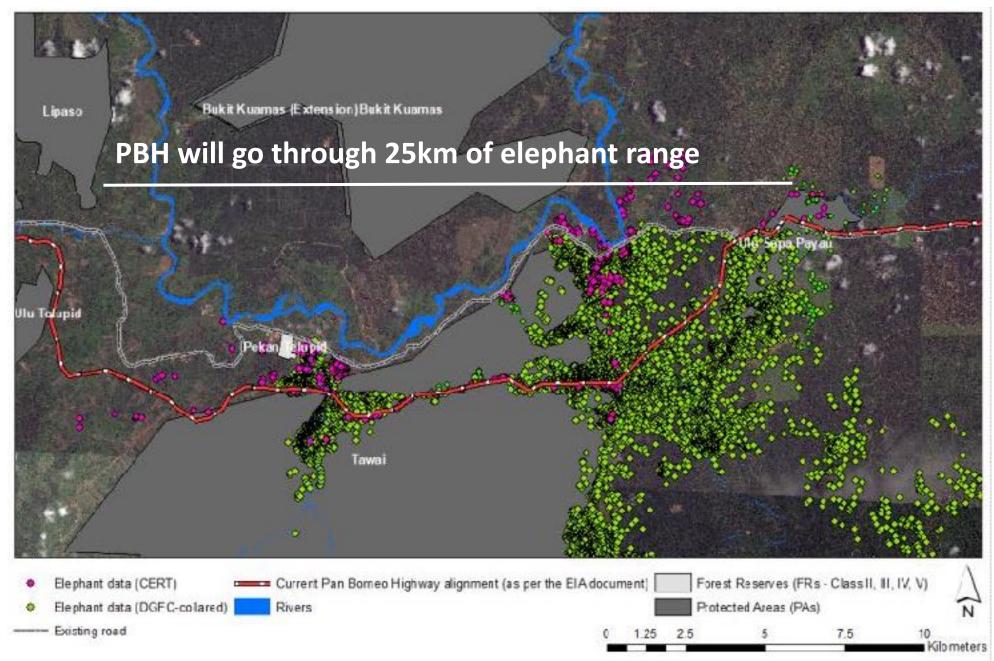

## PBH and elephant distribution

### **Asian elephant:**

Schedule 1 species
Endangered (IUCN Red List)
Elephant Action Plan
1,500-2,000 individuals in Sabah

### **High collision risk areas:**

25km Telupid 170km from south-west Ulu Kalumpang FR through GnRara, Kalabakan and Sapulut Frorest Reserves

## Ranau-Sandakan (Telupid)

## Elephant data from CERT (ground) and DGFC (collar)