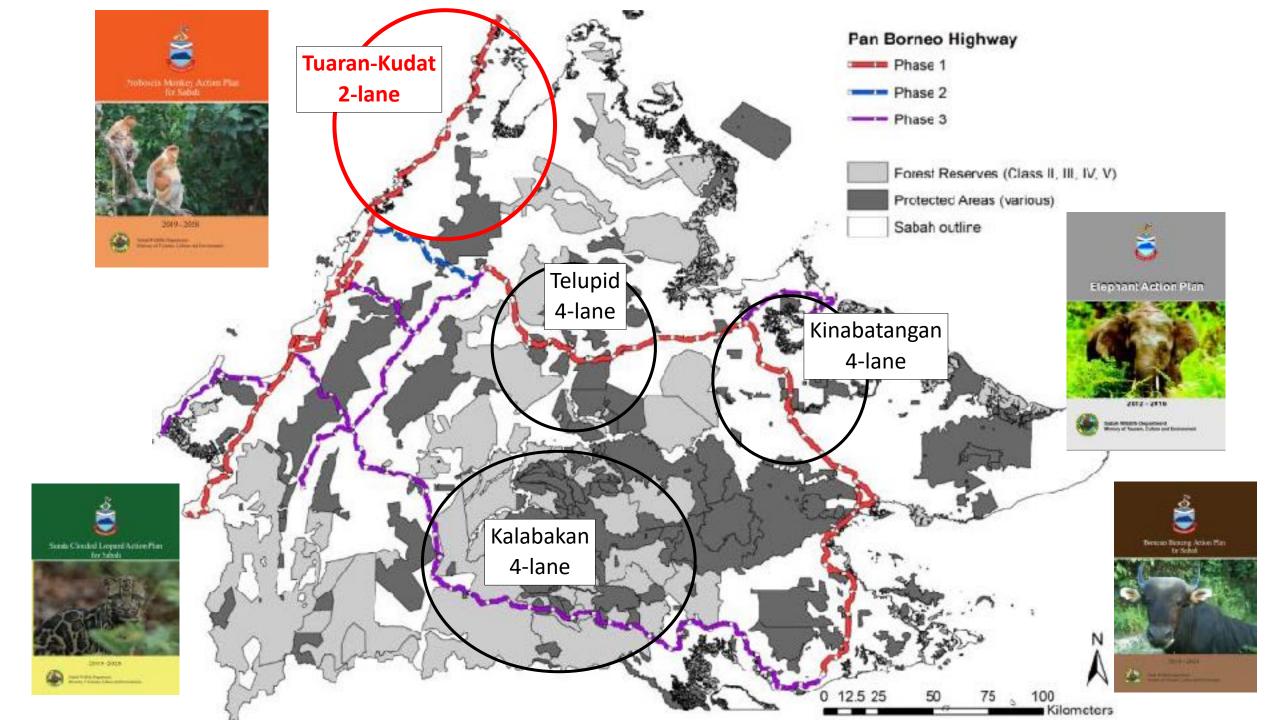

### PBH in the Kinabatangan

FORMANDE SALESA<sup>(1)</sup> CONTRINE NO EMELON SECTION 1 MINOR OF MANY CONTRIVENSION

## PBH and elephant distribution

### **Asian elephant:**

Schedule 1 species
Endangered (IUCN Red List)
Elephant Action Plan
1,500-2,000 individuals in Sabah

### **High collision risk areas:**

25km Telupid 170km from south-west Ulu Kalumpang FR through GnRara, Kalabakan and Sapulut Frorest Reserves

## Ranau-Sandakan (Telupid)

## Elephant data from CERT (ground) and DGFC (collar)