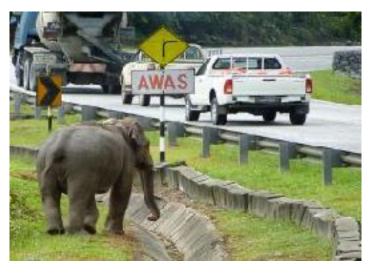

## A Baby Elephant is Killed on a Highway

Agrup of will slagtors walks poors; suffage and Price Cresto WAF

Metaysia's behaviorability dispharts has a cartaity of daily distribut. They may be precised for their andy parts. They may be precised for their andy parts. They may be solded in each included.

A young elephant call has just suffered that fale in Gerik, The two-year-old junitio was found stead, hing in a just of blood, by the side of the Gerik-bell Highway in Geril, in Ferall state. The premit packydam had that rathick with it was trying to around the read.

Such recidents involving chapturets are volatively next in flatay-ia. Set numerous wild animals fail victim to validate statistics regularly. Team daint to fagine.

The abelich of Inghway where the young call see killed has long. feen rightlighted by conservationals as a dangerose app for while exprints. Sortine from this Republished State Park and Territorization breat Reserve in the area often pander around the highway, conclude it such viscours and talk at rapid when its Bible is two as majorit of a carrier distill and deem plans took to cover large asserties in sujects of a carrier distill and deem plans tookin they are exposed to done, actually an about the insula large week to your to-get hums one part of the forest to another.

The vising slephert was found by members of the Halaysian. constructions group Haragament and English of Halaysian Haphinta (HEME, "We are herealisted to see a body observed when the a cir of Gerick-left Nighway," Alfice Solaria Richa, a field manager and nighted tracker to MEME, whole in a Facebook post, which other off the mode. Not book with he expend beforeign