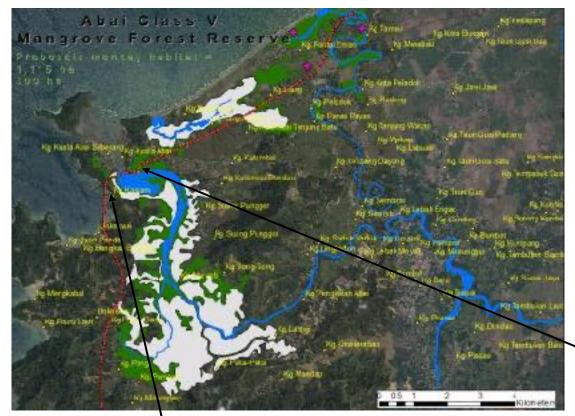

## Tuaran-Kudat (2-lane coast road)

### PBH in the Kinabatangan

FORMANDE SALESA<sup>(1)</sup> CONTRINE NO EMELON SECTION 1 MINOR OF MANY CONTRIVENSION

## Ranau-Sandakan (Telupid)