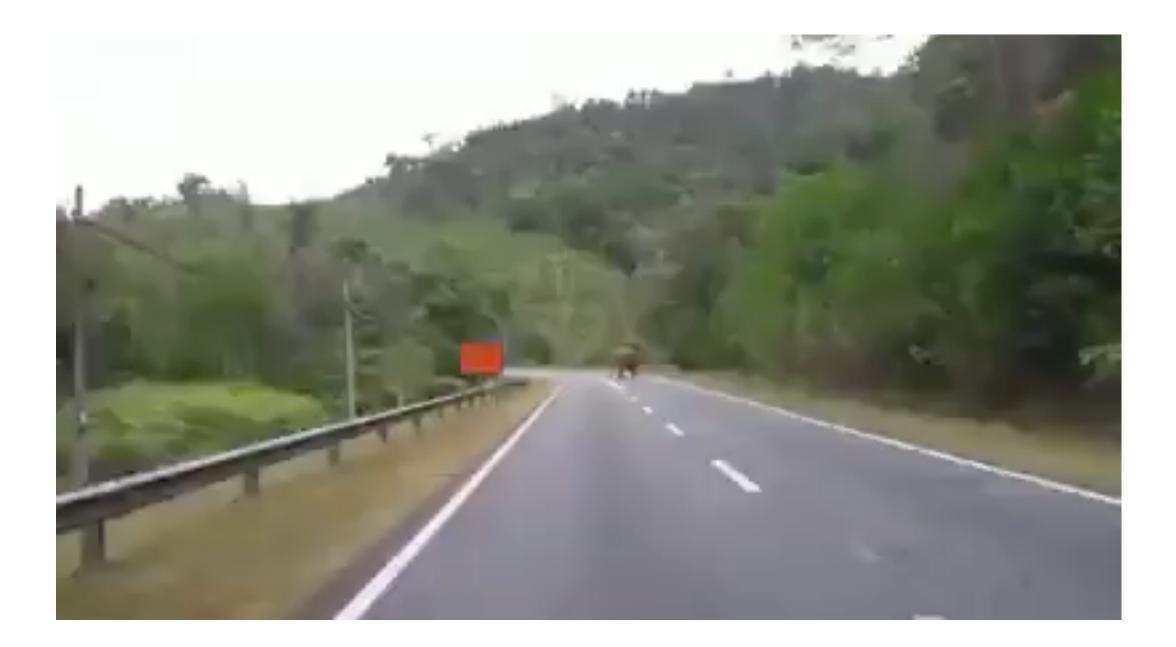

### 8. Losing endangered animals on the road

At least 39 threatened animals were recorded as roadkills in Malaysia between January and September this year, while a sun bear and a tapir were both killed on Christmas eve after collisions with cars.

## A Baby Elephant is Killed on a Highway

Agrup of will slagtors walks poors; suffage and Price Cresto WAF

Metaysia's behaviorability dispharts has a cartaity of daily distribut. They may be precised for their andy parts. They may be precised for their andy parts. They may be solded in each included.

A young elephant call has just suffered that fale in Gerik, The two-year-old junitio was found stead, hing in a just of blood, by the side of the Gerik-bell Highway in Geril, in Ferall state. The premit packydam had that rathick with it was trying to around the read.

Such recidents involving chapturets are volatively next in flatay-ia. Set numerous wild animals fail victim to validate statistics regularly. Team daint to fagine.

The abelich of Inghway where the young call see killed has long. feen rightlighted by conservationals as a dangerose app for while exprints. Sortine from this Republished State Park and Territorization breat Reserve in the area often pander around the highway, conclude it such viscours and talk at rapid when its Bible is two as majorit of a carrier distill and deem plans took to cover large asserties in sujects of a carrier distill and deem plans tookin they are exposed to done, actually an about the insula large week to your to-get hums one part of the forest to another.

# No action against bus driver who hit elephant

No criminal element says police chief

P. CHINDRI SAGAMA

POH: Prilior and the Wildlife Department will not prove changes union the driver of a burnion. removement killed a to-year-old male elephant a Kenio of the Orli-life market suretts. Grit-district police cole? Supt