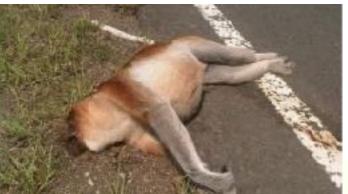

### 8. Losing endangered animals on the road

At least 39 threatened animals were recorded as roadkills in Malaysia between January and September this year, while a sun bear and a tapir were both killed on Christmas eve after collisions with cars.

## A Baby Elephant is Killed on a Highway

Agrup of will slagtors walks poors; suffage and Price Cresto WAF

Metaysia's behaviorability dispharts has a cartaity of daily distribut. They may be precised for their andy parts. They may be precised for their andy parts. They may be solded in each included.

A young elephant call has just suffered that fale in Gerik, The two-year-old junitio was found stead, hing in a just of blood, by the side of the Gerik-bell Highway in Geril, in Ferall state. The premit packydam had that rathick with it was trying to around the read.

Such recidents involving chapturets are volatively next in flatay-ia. Set numerous wild animals fail victim to validate statistics regularly. Team daint to fagine.

The abelich of Inghway where the young call see killed has long. feen rightlighted by conservationals as a dangerose app for while exprints. Sortine from this Republished State Park and Territorization breat Reserve in the area often pander around the highway, conclude it such viscours and talk at rapid when its Bible is two as majorit of a carrier distill and deem plans took to cover large asserties in sujects of a carrier distill and deem plans tookin they are exposed to done, actually an about the insula large week to your to-get hums one part of the forest to another.

The vising slephert was found by members of the Halaysian. constructions group Haragament and English of Halaysian Haphinta (HEME, "We are herealisted to see a body observed when the a cir of Gerick-left Nighway," Alfice Solaria Richa, a field manager and nighted tracker to MEME, whole in a Facebook post, which other off the mode. Not book with he expend beforeign