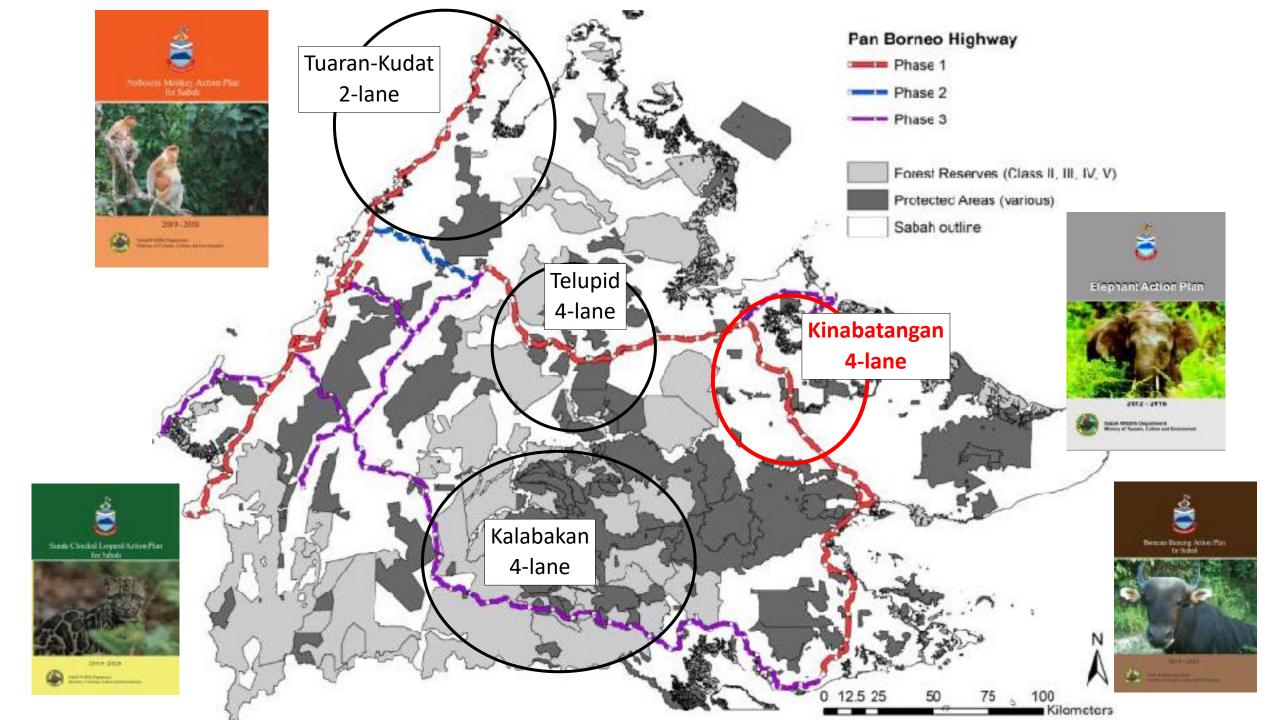

## Tuaran-Kudat (2-lane coast road)

### PBH in the Kinabatangan

FORMANDE SALESA<sup>(1)</sup> CONTRINE NO EMELON SECTION 1 MINOR OF MANY CONTRIVENSION

## Ranau-Sandakan (Telupid)