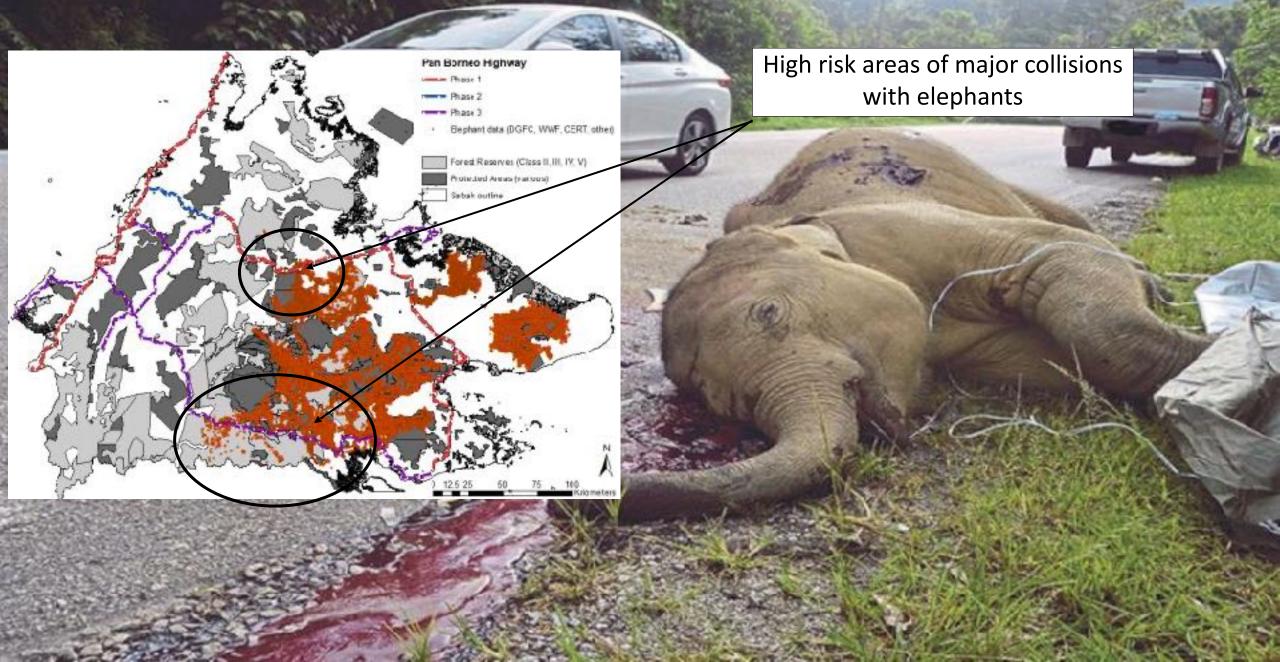

## PBH and elephant distribution

### **Asian elephant:**

Schedule 1 species
Endangered (IUCN Red List)
Elephant Action Plan
1,500-2,000 individuals in Sabah

### **High collision risk areas:**

25km Telupid 170km from south-west Ulu Kalumpang FR through GnRara, Kalabakan and Sapulut Frorest Reserves

### **Warning: Disturbing content!**