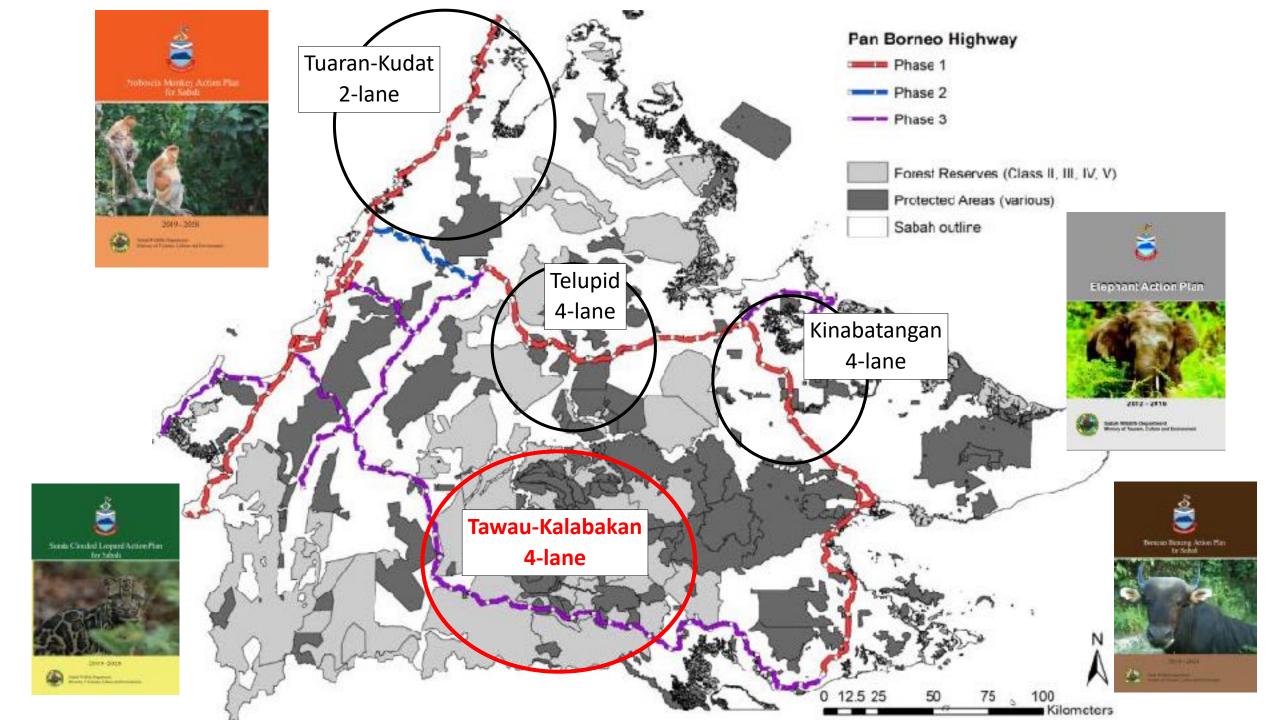

Malaysia, alongside Indonesia and Papala New Galaysia, ten-planesing some of the spear intensive road and infrastruction repulsions in the trooked seeds over the sent two decades. Smalland its weak vill see hear share of this, including the highly promoved Puniscense Highway

## Tuaran-Kudat (2-lane coast road)

### PBH in the Kinabatangan

FORMANDE SALESA<sup>(1)</sup> CONTRINE NO EMELON SECTION 1 MINOR OF MANY CONTRIVENSION

### **High collision risk areas:**

25km Telupid 170km from south-west Ulu Kalumpang FR through GnRara, Kalabakan and Sapulut Frorest Reserves

## Ranau-Sandakan (Telupid)