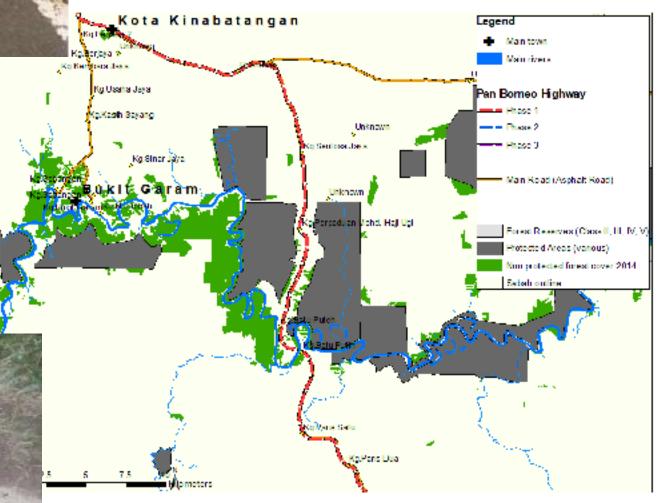

### PBH in the Kinabatangan

FORMANDE SALESA<sup>(1)</sup> CONTRINE NO EMELON SECTION 1 MINOR OF MANY CONTRIVENSION

### **High collision risk areas:**

25km Telupid 170km from south-west Ulu Kalumpang FR through GnRara, Kalabakan and Sapulut Frorest Reserves

## Ranau-Sandakan (Telupid)