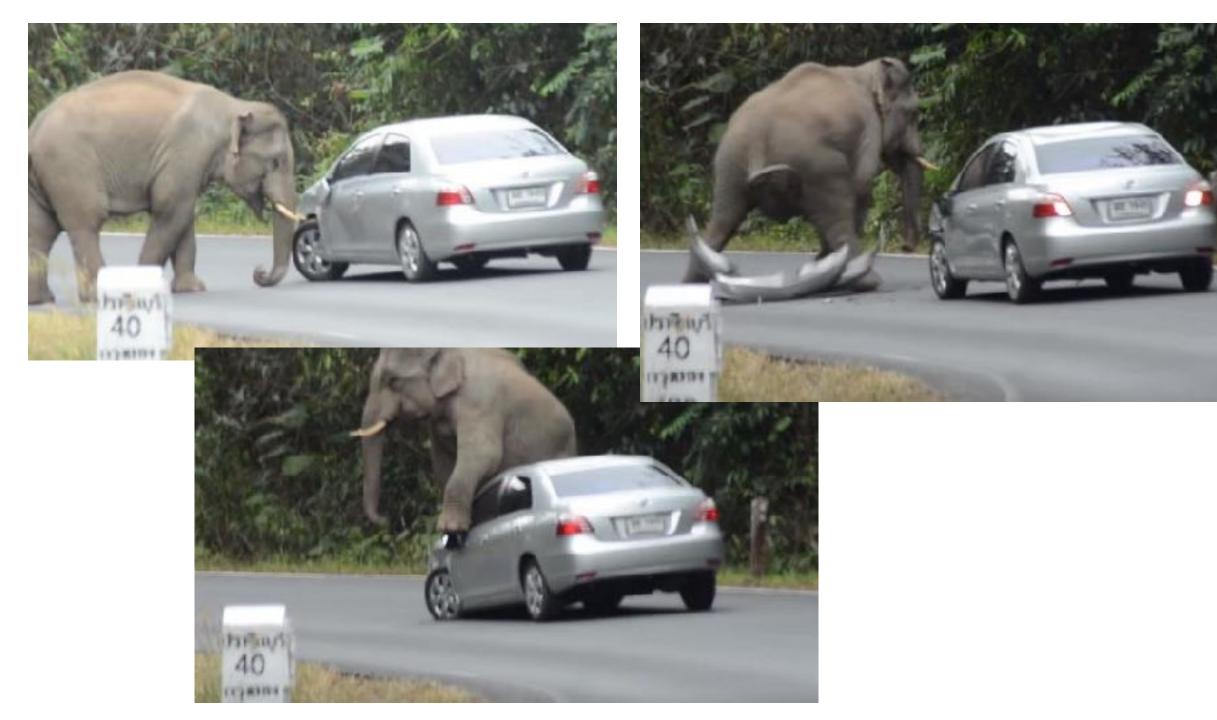

# No action against bus driver who hit elephant

No criminal element says police chief

P. CHINDRI SAGAMA

POH: Prilior and the Wildlife Department will not prove changes union the driver of a burnion. removement killed a to-year-old male elephant a Kenio of the Orli-life market suretts. Grit-district police cole? Supt

hand the based the solden. was resistent formal and these was to case to pursue

"Kingsonts and other wild reads years freely to the overusch incidents to happen," he said. Pend Wildlift and National Parks

principalmeierus Americ Win Valuracija Was Neweja mid there was no criminal observer and iscident and to be taken here

"Dated on the Johnson sustement, thickfor ilmited vision to size loave statios.

He craid not tree the slephe when it promed the road," he trid rhetturs protection. Was thebared discount a

vetericarias is peet-sooners; respet prevaled the animal died due to

ocumulation is the huge and a

As for precentionary measure. is exid, "a torul of to significants of lopham had been eracted along

"Aput from the wavelegale to signbourdealer provide publishes in the eventmonorals ore confrontedby eleptants of ether salesals. I in writes in Salsona Ministrynia frier of psinologi accounty proportionals avoid any

agrowed Inchests." protortide to enough using the most during the night or when it in