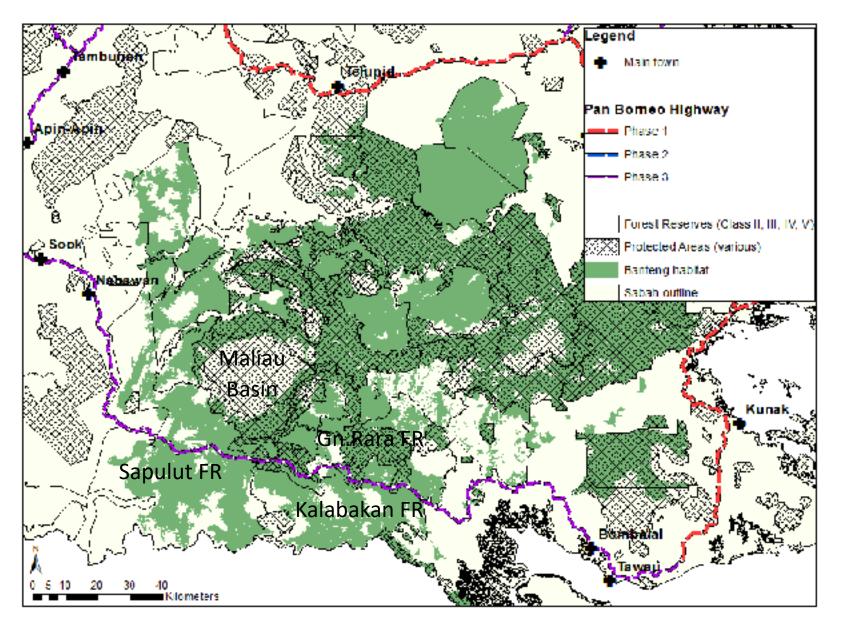

## PBH and Banteng distribution

### **Bornean banteng:**

Schedule 1 species
Endangered (IUCN Red List)
Banteng Action Plan
Minimum of 326 individuals in Sabah

### **High collision risk areas:**

25km Telupid 170km from south-west Ulu Kalumpang FR through GnRara, Kalabakan and Sapulut Frorest Reserves