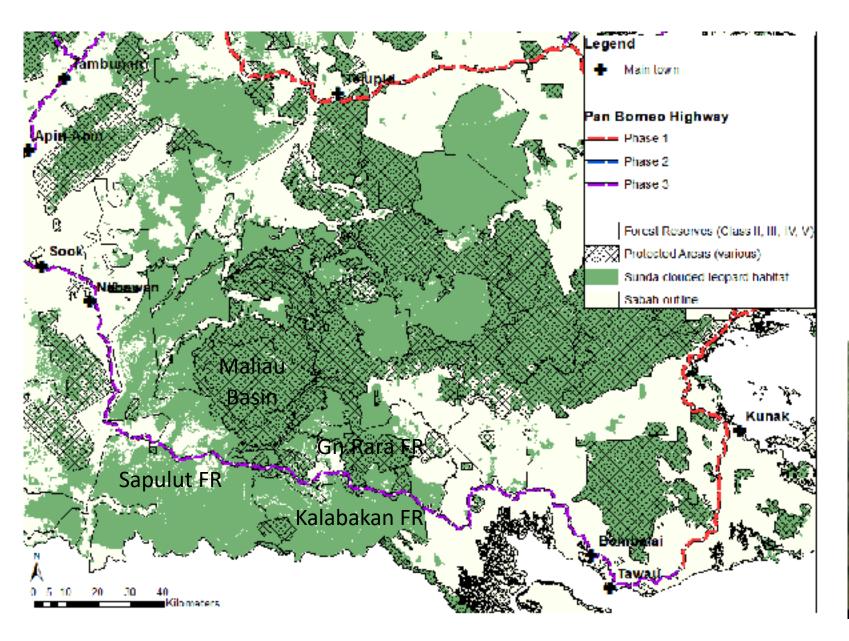

## PBH and the Sunda clouded leopard distribution

### **Clouded leopard:**

Schedule 1 species
Vulnerable (IUCN Red List)
Clouded Leopard Action Plan
Approx. 750 individuals in Sabah

### **High collision risk areas:**

25km Telupid 170km from south-west Ulu Kalumpang FR through GnRara, Kalabakan and Sapulut Frorest Reserves