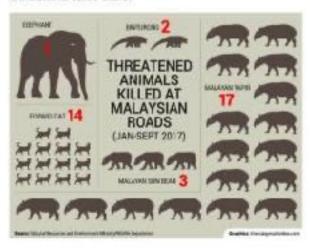

## A Baby Elephant is Killed on a Highway

Agrup of will slagtors walks poors; suffage and Price Cresto WAF

Metaysia's behaviorability dispharts has a cartaity of daily distribut. They may be precised for their andy parts. They may be precised for their andy parts. They may be solded in each included.

A young elephant call has just suffered that fale in Gerik, The two-year-old junitio was found stead, hing in a just of blood, by the side of the Gerik-bell Highway in Geril, in Ferall state. The premit packydam had that rathick with it was trying to around the read.

Such recidents involving chapturets are volatively next in flatay-ia. Set numerous wild animals fail victim to validate statistics regularly. Team daint to fagine.

The abelich of Inghway where the young call see killed has long. feen rightlighted by conservationals as a dangerose app for while exprints. Sortine from this Republished State Park and Territorization breat Reserve in the area often pander around the highway, conclude it such viscours and talk at rapid when its Bible is two as majorit of a carrier distill and deem plans took to cover large asserties in sujects of a carrier distill and deem plans tookin they are exposed to done, actually an about the insula large week to your to-get hums one part of the forest to another.