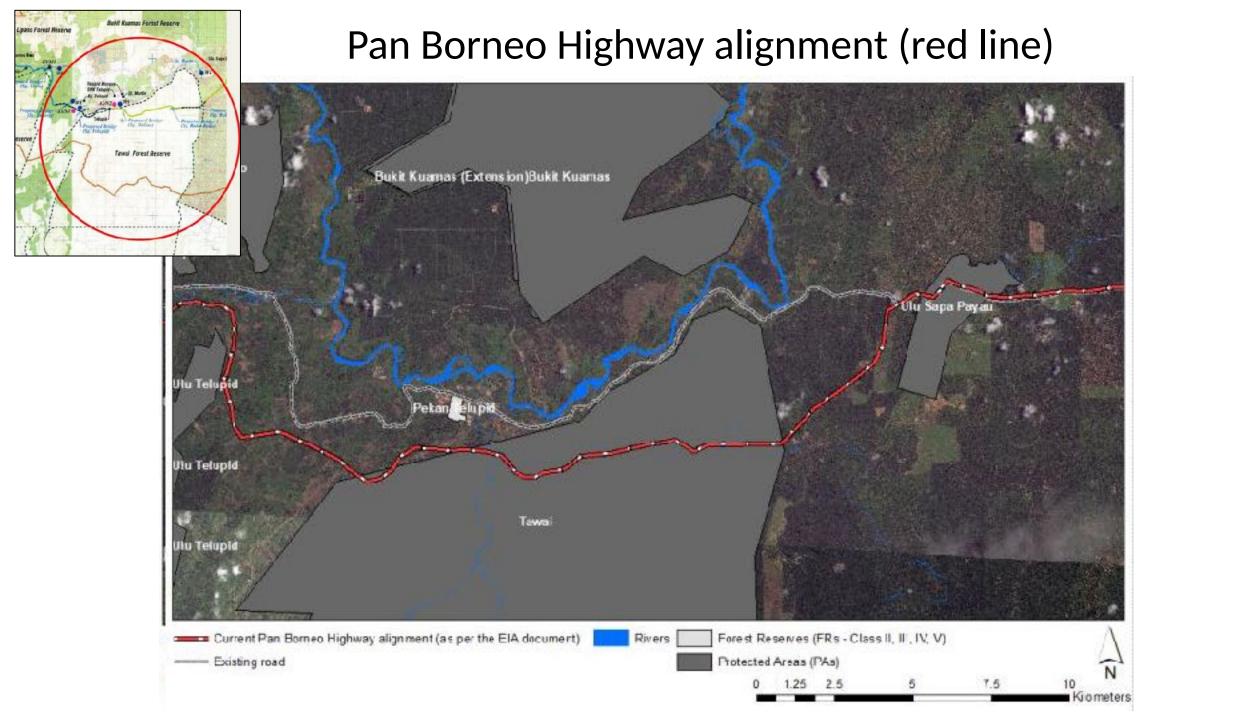

## Ranau-Sandakan (Telupid)

## Elephant data from CERT (ground) and DGFC (collar)