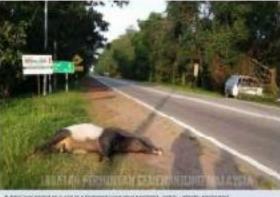

### Latest tapir killed by van pushes roadkill of iconic species to over 70

Sunday, 10 Aug 10 38 7:40 PMINNYT

III Rashvinieet5, Betil

A Signal Walk Activated for the state of its Participated in that I make Swegarizate, Surface - 9750000; Participated

PETALING JAYA A tapy was tilled by a van in a limitable arranger begamat, before on

HEWS WITHOUT BORDERS Helia CN MCREAY | SPTSHEET IS DOT