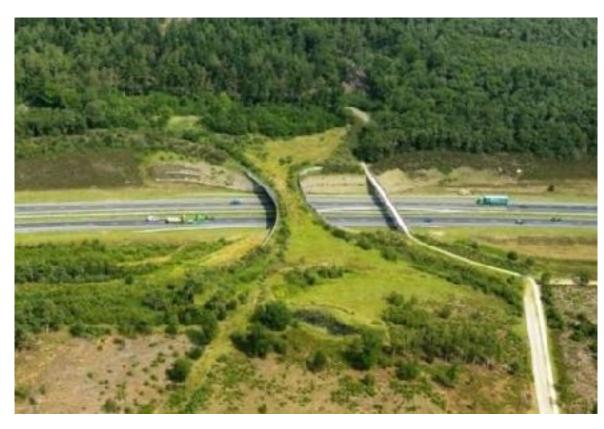

## Potential mitigation option

Forested wildlife viaducts in strategic locations