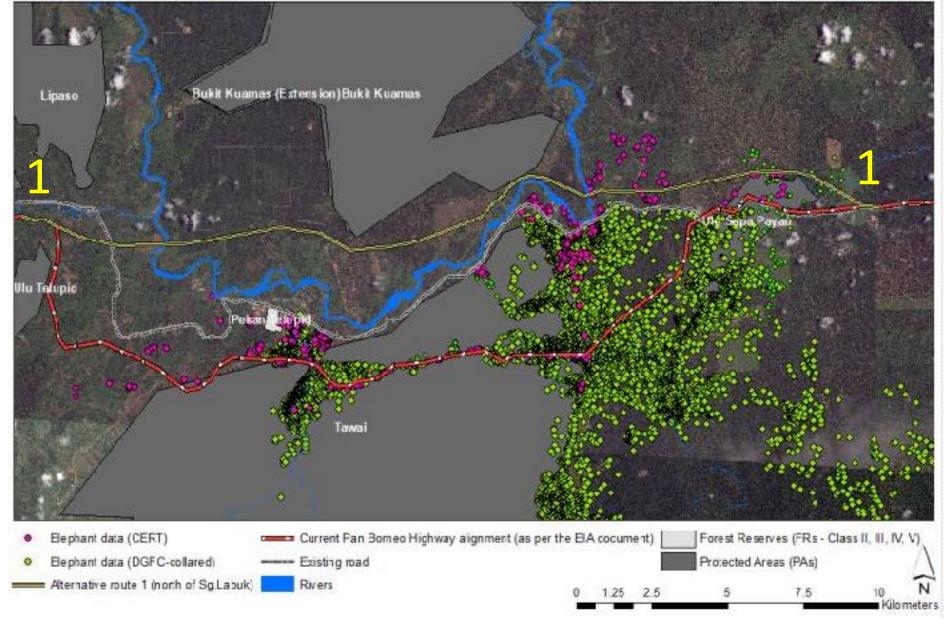

## PBH and elephant distribution

### **Asian elephant:**

Schedule 1 species
Endangered (IUCN Red List)
Elephant Action Plan
1,500-2,000 individuals in Sabah

### **High collision risk areas:**

25km Telupid 170km from south-west Ulu Kalumpang FR through GnRara, Kalabakan and Sapulut Frorest Reserves

## Ranau-Sandakan (Telupid)

## Elephant data from CERT (ground) and DGFC (collar)

### Potential mitigation option