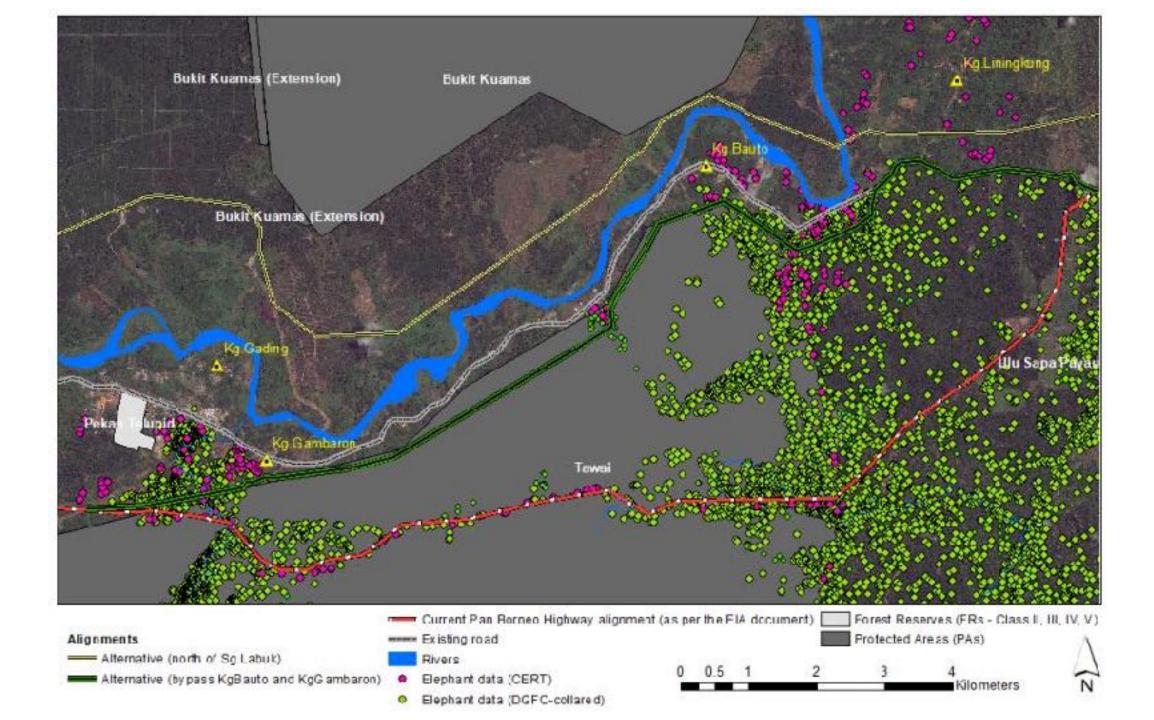

## PBH and elephant distribution

### **Asian elephant:**

Schedule 1 species
Endangered (IUCN Red List)
Elephant Action Plan
1,500-2,000 individuals in Sabah

### **High collision risk areas:**

25km Telupid 170km from south-west Ulu Kalumpang FR through GnRara, Kalabakan and Sapulut Frorest Reserves

## Ranau-Sandakan (Telupid)

## Elephant data from CERT (ground) and DGFC (collar)