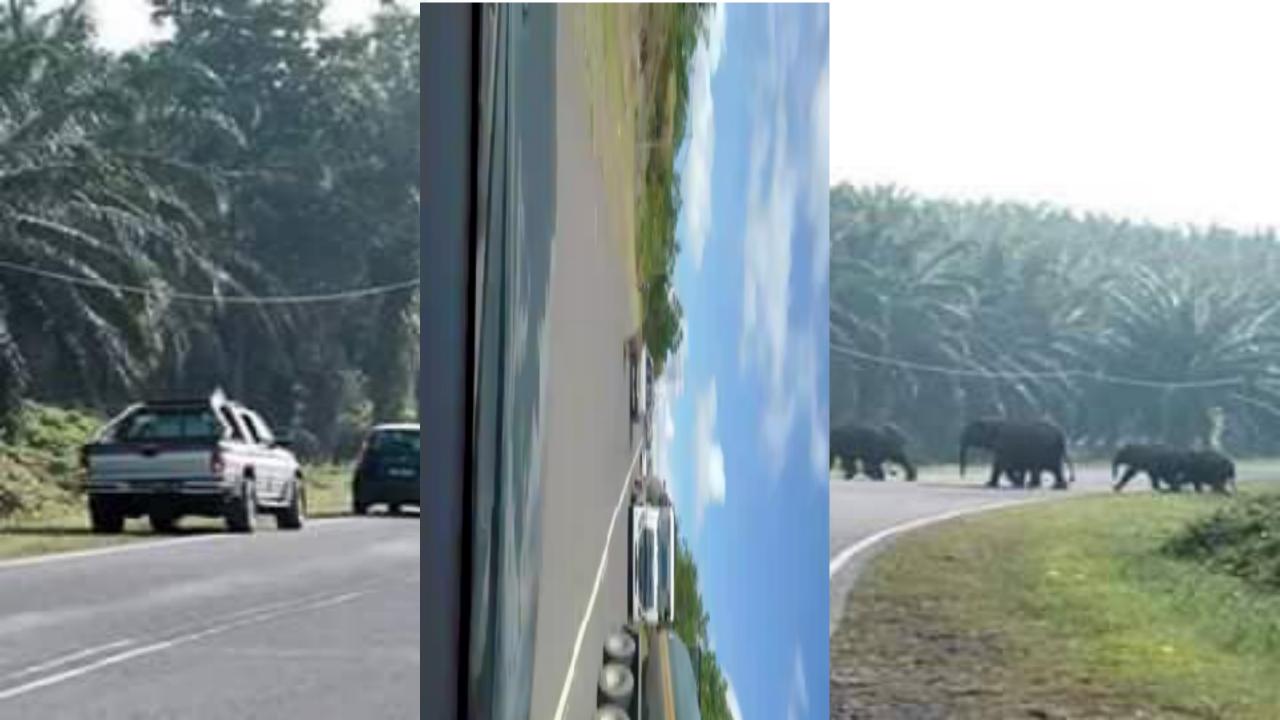

## A Baby Elephant is Killed on a Highway

Agrup of will slagtors walks poors; suffage and Price Cresto WAF

Metaysia's behaviorability dispharts has a cartaity of daily distribut. They may be precised for their andy parts. They may be precised for their andy parts. They may be solded in each included.

A young elephant call has just suffered that fale in Gerik, The two-year-old junitio was found stead, hing in a just of blood, by the side of the Gerik-bell Highway in Geril, in Ferall state. The premit packydam had that rathick with it was trying to around the read.

Such recidents involving chapturets are volatively next in flatay-ia. Set numerous wild animals fail victim to validate statistics regularly. Team daint to fagine.

The abelich of Inghway where the young call see killed has long. feen rightlighted by conservationals as a dangerose app for while exprints. Sortine from this Republished State Park and Territorization breat Reserve in the area often pander around the highway, conclude it such viscours and talk at rapid when its Bible is two as majorit of a carrier distill and deem plans took to cover large asserties in sujects of a carrier distill and deem plans tookin they are exposed to done, actually an about the insula large week to your to-get hums one part of the forest to another.

The vising slephert was found by members of the Halaysian. constructions group Haragament and English of Halaysian Haphinta (HEME, "We are herealisted to see a body observed when the a cir of Gerick-left Nighway," Alfice Solaria Richa, a field manager and nighted tracker to MEME, whole in a Facebook post, which other off the mode. Not book with he expend beforeign