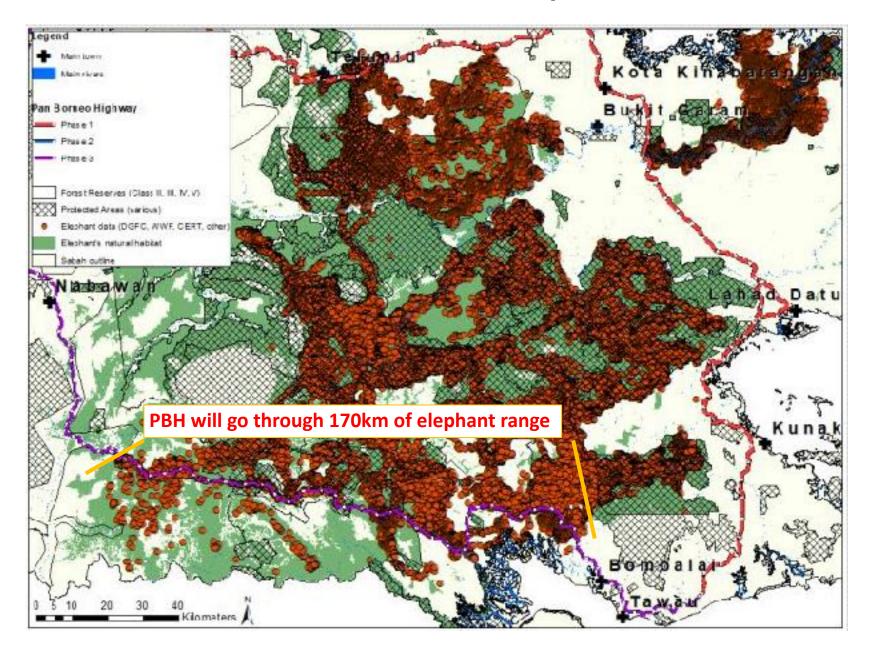

## PBH and elephant distribution

### **Asian elephant:**

Schedule 1 species
Endangered (IUCN Red List)
Elephant Action Plan
1,500-2,000 individuals in Sabah

### **High collision risk areas:**

25km Telupid 170km from south-west Ulu Kalumpang FR through GnRara, Kalabakan and Sapulut Frorest Reserves

## Elephant data from CERT (ground) and DGFC (collar)