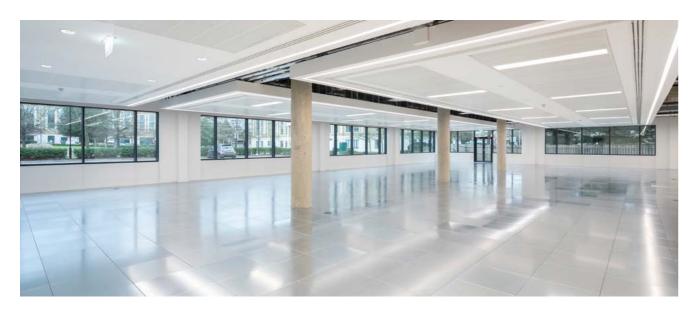

floor private terrace
- New reception and business lounge with coffee provision
- · New on-site garden café
- Four pipe fan coil air conditioning
- Secure business park setting
- · Full access raised floor

- 2750mm floor to ceiling height
- PIR sensor led lighting
- 3 x refurbished thirteen person passenger lifts
- Newly refurbished WCs
- Excellent town centre parking ratio
   1:238 sq ft



## GRADE A OFFICE SPACE JUST 8 MINUTES WALK FROM BRACKNELL STATION

5 Arlington Square has recently undergone a comprehensive refurbishment, the dramatic full height reception and business lounge has been transformed to a collaborative work space which is wi-fi enabled with breakout, meeting and touch down space supported with a coffee refreshment offering.



▲ Kitchenette on the ground floor west



▲ Open floor of the ground floor west

#### 1ST FLOOR



**GROUND FLOOR** 



| FLOOR               | SQ FT  | SQ M  |
|---------------------|--------|-------|
| PART 1ST FLOOR EAST | 5,449  | 506   |
| PART 1ST FLOOR WEST | 9,669  | 898   |
| GROUND FLOOR WEST   | 5,929  | 550   |
| TOTAL               | 21,047 | 1,955 |



New reception entrance



▲ Reception



▲ Open floor of the first floor west

## CONNECTIVITY

Bracknell is an established Thames Valley office location, situated 32 miles from Central London.

The M4 motorway (Junction 10) is within 5 miles via the A329(M) and the M3 (Junction 3) is approximately 6 miles away. Heathrow International Airport is approximately 30 minutes drive via the M4.

By rail, Bracknell mainline railway station provides a regular service to a num