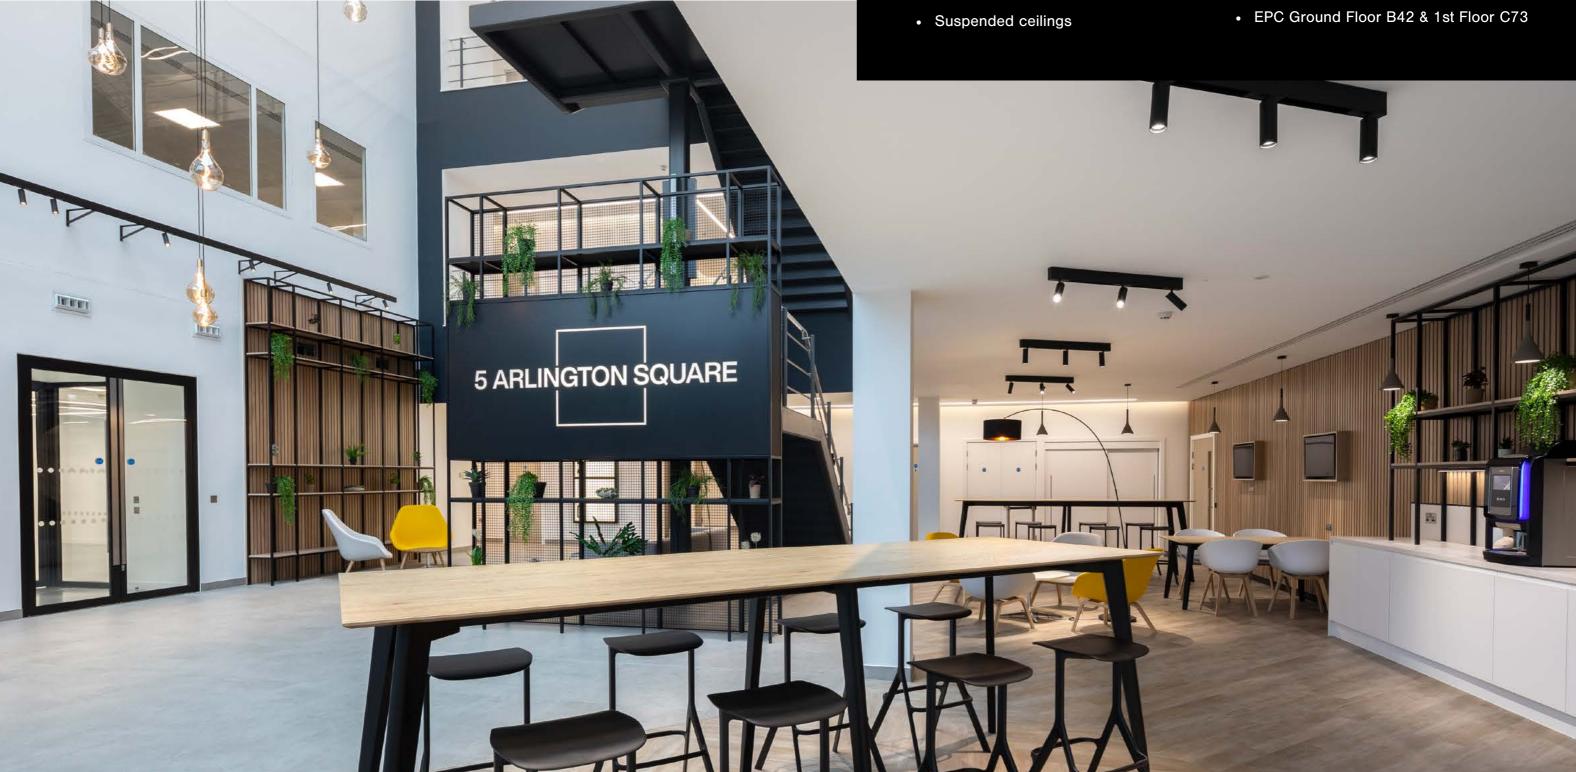

## GRADE A OFFICE SPACE JUST 8 MINUTES WALK FROM BRACKNELL STATION

5 Arlington Square has recently undergone a comprehensive refurbishment, the dramatic full height reception and business lounge has been transformed to a collaborative work space which is wi-fi enabled with breakout, meeting and touch down space supported with a coffee refreshment offering.