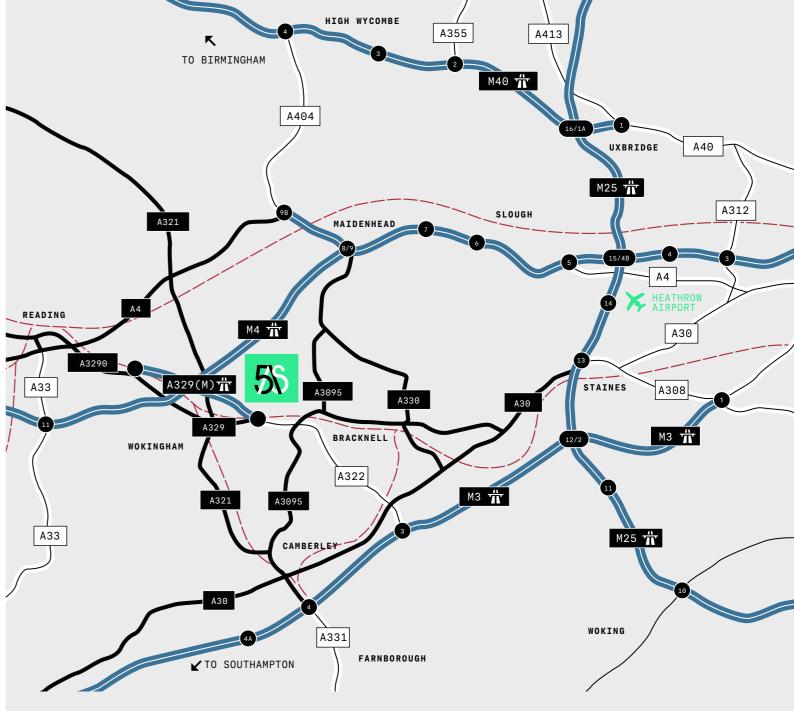

## CONNECTIVITY

Bracknell is an established Thames Valley office location, situated 32 miles from Central London.

The M4 motorway (Junction 10) is within 5 miles via the A329(M) and the M3 (Junction 3) is approximately 6 miles away. Heathrow International Airport is approximately 30 minutes drive via the M4.

By rail, Bracknell mainline railway station provides a regular service to a number of destinations including London Waterloo and Reading.

The Elizabeth Line (Crossrail) will provide a direct link from Reading to Heathrow without the need to travel into Central London.

#### ROAD 🕆

| M4 JUNCTION 10 | 5 MILES  |
|----------------|----------|
| M3 JUNCTION 3  | 6 MILES  |
| MAIDENHEAD     | 9 MILES  |
| READING        | 10 MILES |
| SLOUGH         | 12 MILES |
| CENTRAL LONDON | 32 MILES |

#### TRAIN ₹

| WOKINGHAM                | 6 MINS  |
|--------------------------|---------|
| WINNERSH                 | 10 MINS |
| READING                  | 19 MINS |
| FELTHAM (FOR HEATHROW)   | 33 MINS |
| CLAPHAM JUNCTION         | 51 MINS |
| PADDINGTON (VIA READING) | 54 MINS |
| WATERLOO                 | 62 MINS |

#### AIRPORTS +

| LONDON HEATHROW | 17 MILES |
|-----------------|----------|
| LONDON GATWICK  | 44 MILES |
| LONDON LUTON    | 51 MILES |