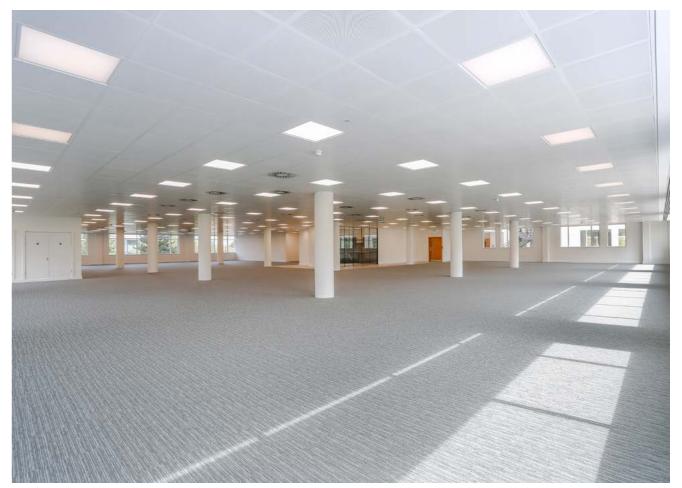

## GRADE A OFFICE SPACE JUST 8 MINUTES WALK FROM BRACKNELL STATION

5 Arlington Square has recently undergone a comprehensive refurbishment, the dramatic full height reception and business lounge has been transformed to a collaborative work space which is wi-fi enabled with breakout, meeting and touch down space supported with a coffee refreshment offering.

▲ Kitchenette on the ground floor west

▲ Open floor of the ground floor west