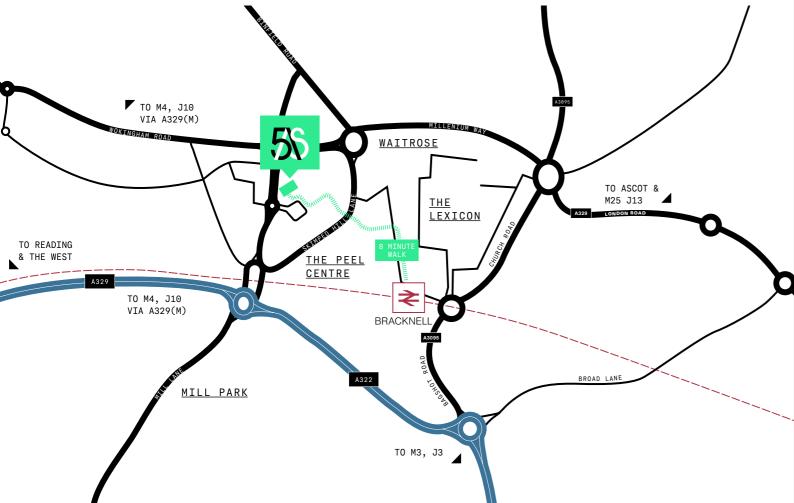

## CONNECTIVITY

Bracknell is an established Thames Valley office location, situated 32 miles from Central London.

The M4 motorway (Junction 10) is within 5 miles via the A329(M) and the M3 (Junction 3) is approximately 6 miles away. Heathrow International Airport is approximately 30 minutes drive via the M4.

By rail, Bracknell mainline railway station provides a regular service to a number of destinations including London Waterloo and Reading.

The Elizabeth Line (Crossrail) will provide a direct link from Reading to Heathrow without the need to travel into Central London.

#### ROAD 🕆

| M4 JUNCTION 10 | 5 MILES  |
|----------------|----------|
| M3 JUNCTION 3  | 6 MILES  |
| MAIDENHEAD     | 9 MILES  |
| READING        | 10 MILES |
| SLOUGH         | 12 MILES |
| CENTRAL LONDON | 32 MILES |

#### TRAIN ₹

| WOKINGHAM                | 6 MINS  |
|--------------------------|---------|
| WINNERSH                 | 10 MINS |
| READING                  | 19 MINS |
| FELTHAM (FOR HEATHROW)   | 33 MINS |
| CLAPHAM JUNCTION         | 51 MINS |
| PADDINGTON (VIA READING) | 54 MINS |
| WATERLOO                 | 62 MINS |

#### AIRPORTS +

| LONDON HEATHROW | 17 MILES |
|-----------------|----------|
| LONDON GATWICK  | 44 MILES |
| LONDON LUTON    | 51 MILES |