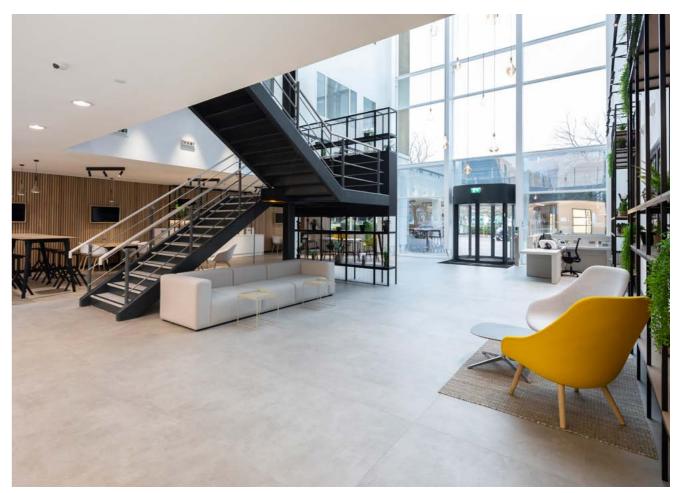

## GRADE A OFFICE SPACE JUST 8 MINUTES WALK FROM BRACKNELL STATION

5 Arlington Square has recently undergone a comprehensive refurbishment, the dramatic full height reception and business lounge has been transformed to a collaborative work space which is wi-fi enabled with breakout, meeting and touch down space supported with a coffee refreshment offering.

New reception entrance

▲ Reception

▲ Open floor of the first floor west