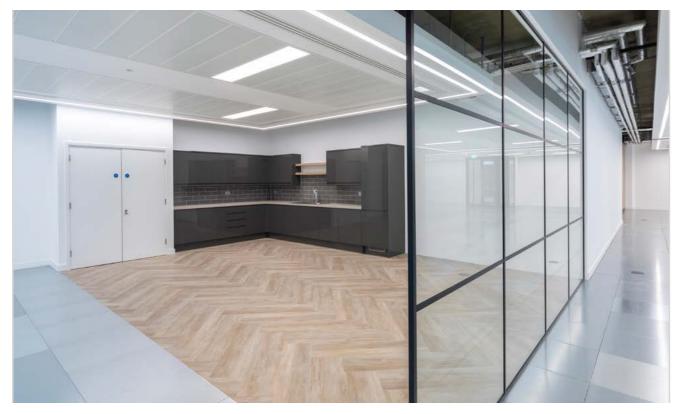

Bracknell.

#### Specification:

- Ground floor private terrace
- New reception and business lounge with coffee provision
- · New on-site garden café
- Four pipe fan coil air conditioning
- Secure business park setting
- · Full access raised floor

- 2750mm floor to ceiling height
- PIR sensor led lighting
- 3 x refurbished thirteen person passenger lifts
- Newly refurbished WCs
- Excellent town centre parking ratio
   1:238 sq ft



## GRADE A OFFICE SPACE JUST 8 MINUTES WALK FROM BRACKNELL STATION

5 Arlington Square has recently undergone a comprehensive refurbishment, the dramatic full height reception and business lounge has been transformed to a collaborative work space which is wi-fi enabled with breakout, meeting and touch down space supported with a coffee refreshment offering.



▲ Kitchenette on the ground floor west



▲ Open floor of the ground floor west

#### 1ST FLOOR



**GROUND FLOOR** 



| FLOOR               | SQ FT  | SQ M  |
|---------------------|--------|-------|
| PART 1ST FLOOR EAST | 5,449  | 506   |
| PART 1ST FLOOR WEST | 9,669  | 898   |
| GROUND FLOOR WEST   | 5,929  | 550   |
| TOTAL               | 21,047 | 1,955 |



New reception entrance



▲ Reception



▲ Open floor of the first floor west

## CONNECTIVITY

Bracknell is an established Thames Valley office location, situated 32 miles from Central London.

The M4 motorway (Junction 10) is within 5 miles via the A329(M) and the M3 (Junction 3) is approximately 6 miles away. Heathrow International Airport is approximately 30 minutes drive via the M4.

By rail, Bracknell mainline railway s