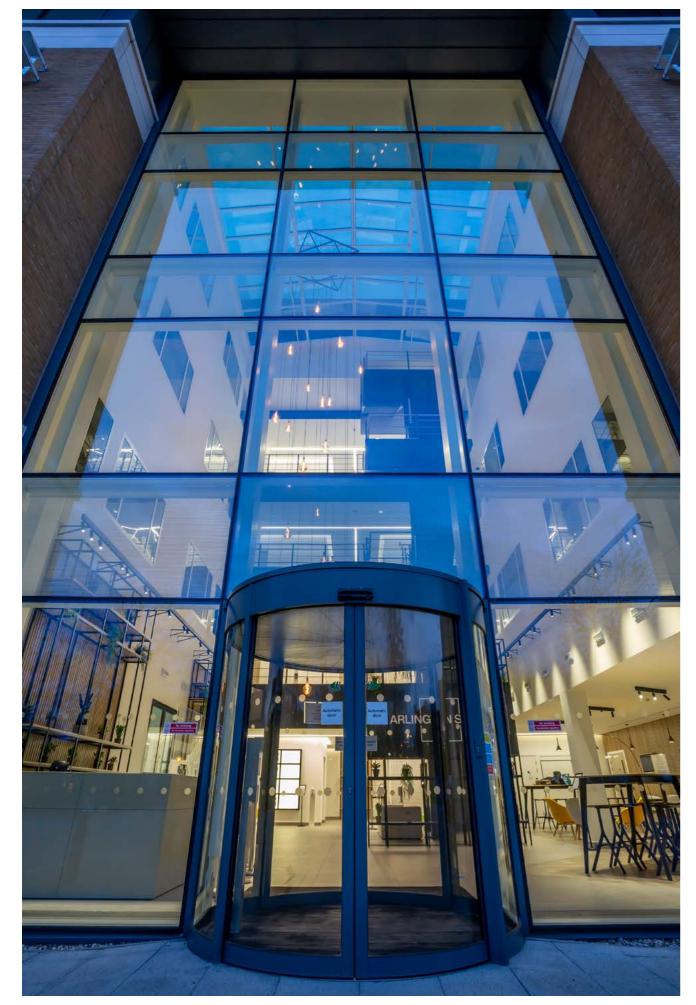

## GRADE A OFFICE SPACE JUST 8 MINUTES WALK FROM BRACKNELL STATION

5 Arlington Square has recently undergone a comprehensive refurbishment, the dramatic full height reception and business lounge has been transformed to a collaborative work space which is wi-fi enabled with breakout, meeting and touch down space supported with a coffee refreshment offering.

New reception entrance

▲ Reception

▲ Open floor of the first floor west