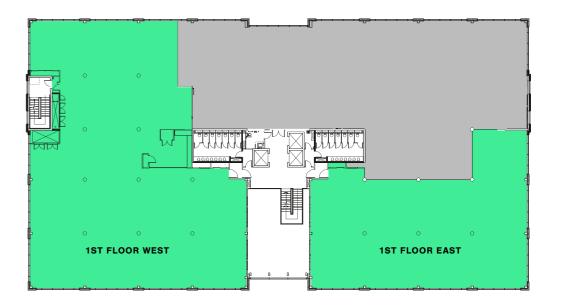

#### 1ST FLOOR

**GROUND FLOOR** 

| FLOOR               | SQ FT  | SQ M  |
|---------------------|--------|-------|
| PART 1ST FLOOR EAST | 5,449  | 506   |
| PART 1ST FLOOR WEST | 9,669  | 898   |
| GROUND FLOOR WEST   | 5,929  | 550   |
| TOTAL               | 21,047 | 1,955 |