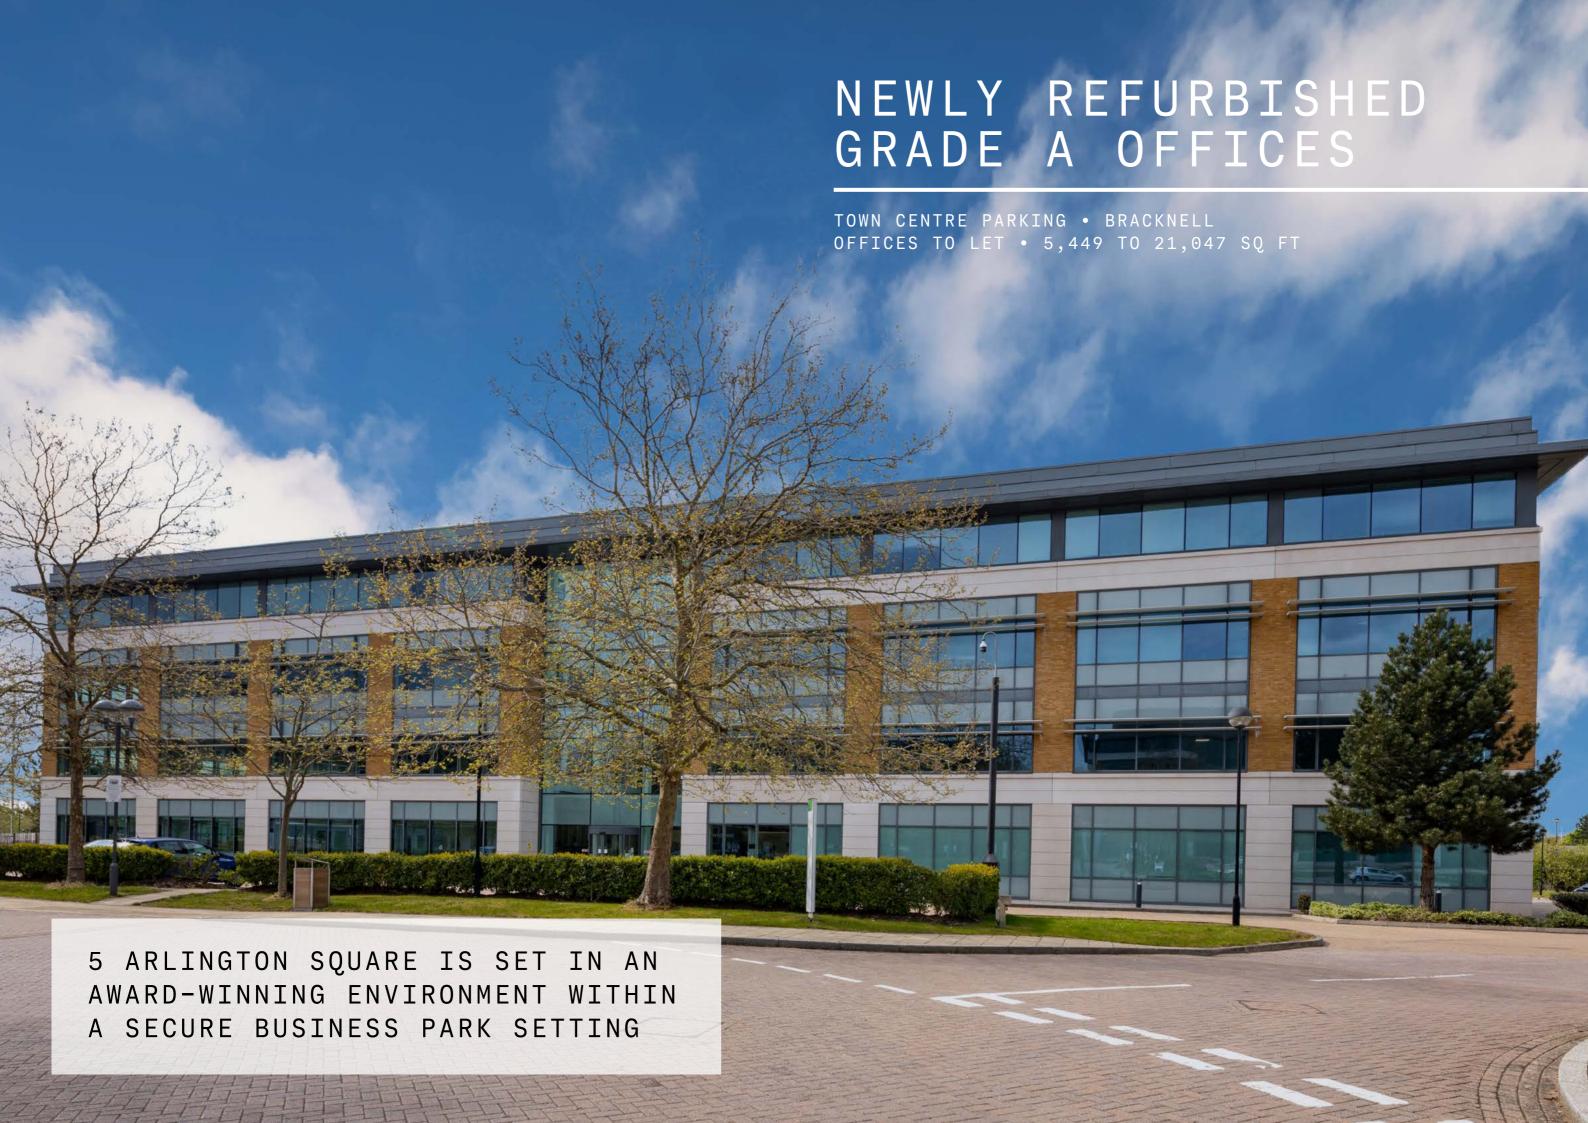

## 5 ARLINGTON SQUARE

BRACKNELL

## GRADE A OFFICE SPACE JUST 8 MINUTES WALK FROM BRACKNELL STATION

5 Arlington Square has recently undergone a comprehensive refurbishment, the dramatic full height reception and business lounge has been transformed to a collaborative work space which is wi-fi enabled with breakout, meeting and touch down space supported with a coffee refreshment offering.