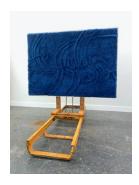

Adriana Farmiga Square Float 2018 Oil on panel 12 x 16 in.

Adriana Farmiga
Dream Float
2019
Collage on Arches 140 cold pressed
9 x 10.5 in.

Rune Olsen
Perfect Lovers
2021
Acrylic painted Apoxie Sculpt chicken legs with marble nails 9 x 9 x 3 in.