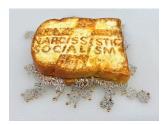

Rune Olsen

Narcissistic Socialism

2021

Acrylic ink on polyurethane toast with silver and gold plated traditional

Norwegian Bunad Sølje jewelry

20 x 15 x 5 in. (installation variable)

Adriana Farmiga
Aqua Bells
2019
Watercolor and graphite on Arches 140 cold pressed
12 x 16 in.