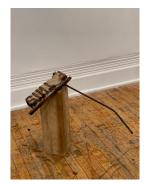

Daphne Fitzpatrick Short for fuck 2021 Found cast iron, steel rod, nail, wood,

Adriana Farmiga Stacker 2019 Oil on panel, 7 x 10 in.

Adriana Farmiga
Foam Segments (Forced Bridge)
2019
Oil on panel, 7 x 9 in.