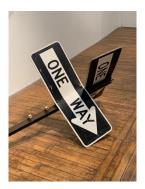

Daphne Fitzpatrick
Illuminating gas (invisible)
2021
Glass, incandescent bulb, fixture

Adriana Farmiga
Double Straws (for Jenni)
2018
Watercolor and graphite on Arches 140 cold pressed
7 x 10 in.

**Daphne Fitzpatrick** *One way, twice*2021
Found object