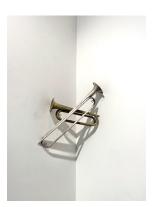

**Daphne Fitzpatrick**Ford saved Edison's dying breath in a test tube
2021
Brass bugle, silver bugle

Rune Olsen
Beautiful Together
2021
Acrylic, wood, metal rods
13 x 16 x 7 1/2 in.