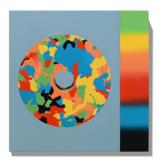

Adriana Farmiga
Flat Earth Society
2021
MDF panel, oil paint, lace doily, 12 x 10 x 10 in.

Daphne Fitzpatrick Club & Bat 2021 Found objects

Rune Olsen
The Stockholm Syndrome
2021
Shaved wool rug, custom wood pallet, forklift and mast
80 x 82 x 88 in. (installation variable)