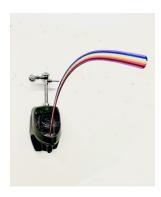

**Daphne Fitzpatrick**Ford saved Edison's dying breath in a test tube
2021
Brass bugle, silver bugle

Rune Olsen
Beautiful Together
2021
Acrylic, wood, metal rods
13 x 16 x 7 1/2 in.