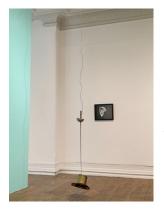

Daphne Fitzpatrick
The declarer finesses
2021
Wire, fencing saber, brass top hat

Daphne Fitzpatrick
Leitmotif
1998/2021
Photogram, silver gelatin, 11 x 14 in. (unframed)

Rune Olsen
Lit by the Gaslight
2021
Shaved and burned polyester rug, iron, polystyrene foam, acrylic paint, steel nails and welded grate
144 x 180 x 12 in. (installation variable)