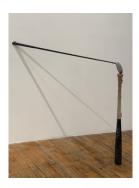

Daphne Fitzpatrick
The declarer finesses
2021
Wire, fencing saber, brass top hat

Daphne Fitzpatrick
Leitmotif
1998/2021
Photogram, silver gelatin, 11 x 14 in. (unframed)

Rune Olsen
Lit by the Gaslight
2021
Shaved and burned polyester rug, iron, polystyrene foam, acrylic paint, steel nails and welded grate
144 x 180 x 12 in. (installation variable)