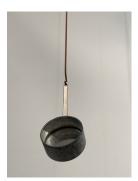

Daphne Fitzpatrick
Illuminating gas (invisible)
2021
Glass, incandescent bulb, fixture

Adriana Farmiga
Double Straws (for Jenni)
2018
Watercolor and graphite on Arches 140 cold pressed
7 x 10 in.

**Daphne Fitzpatrick** *One way, twice*2021
Found object