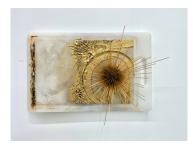

Daphne Fitzpatrick
Illuminating gas (invisible)
2021
Glass, incandescent bulb, fixture

Adriana Farmiga
Double Straws (for Jenni)
2018
Watercolor and graphite on Arches 140 cold pressed
7 x 10 in.

**Daphne Fitzpatrick** *One way, twice*2021
Found object