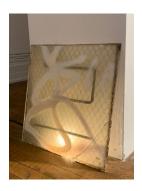

Daphne Fitzpatrick
Illuminating gas (invisible)
2021
Glass, incandescent bulb, fixture

Adriana Farmiga
Double Straws (for Jenni)
2018
Watercolor and graphite on Arches 140 cold pressed
7 x 10 in.

**Daphne Fitzpatrick** *One way, twice*2021
Found object