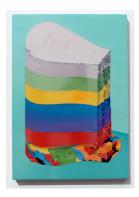

Adriana Farmiga Square Float 2018 Oil on panel 12 x 16 in.

Adriana Farmiga
Dream Float
2019
Collage on Arches 140 cold pressed
9 x 10.5 in.

Rune Olsen
Perfect Lovers
2021
Acrylic painted Apoxie Sculpt chicken legs with marble nails 9 x 9 x 3 in.