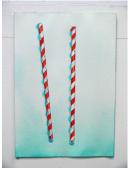

Daphne Fitzpatrick
Illuminating gas (invisible)
2021
Glass, incandescent bulb, fixture

Adriana Farmiga
Double Straws (for Jenni)
2018
Watercolor and graphite on Arches 140 cold pressed
7 x 10 in.

**Daphne Fitzpatrick** *One way, twice*2021
Found object