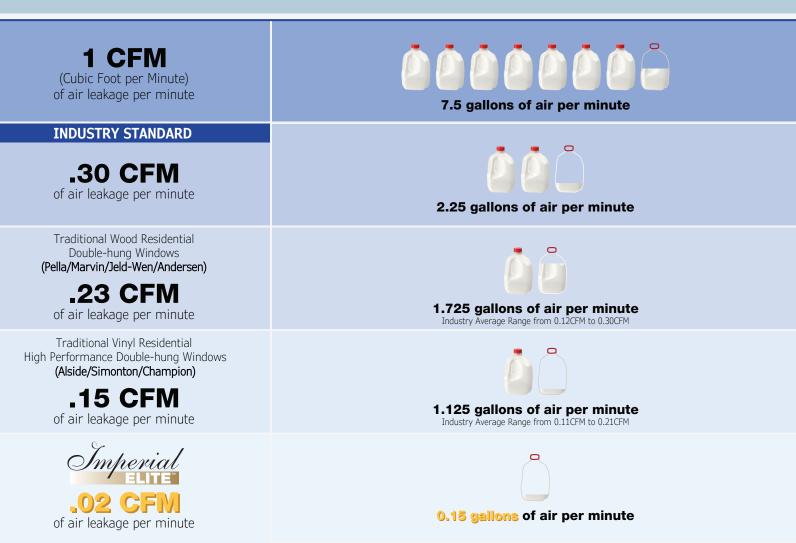

#### Air Leakage Comparison

• One Imperial Elite window is **over seven** times more air tight than traditional vinyl residential high performance double-hung windows.

## Before Investing In New Windows, Always Compare Air Infiltration Ratings

#### The lower the CFM Rating...

- the less outside air will leak into your home.
- the more comfortable your home will be with fewer drafts.
- the less your furnace will run & the more money you'll SAVE.
- the smaller your carbon footprint.

# Air Infiltration Comparison