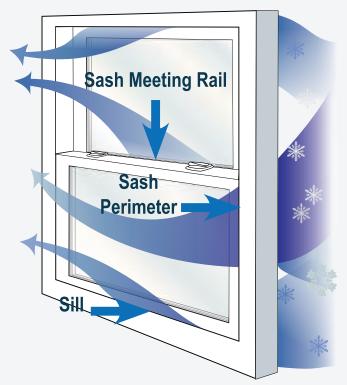

Without these design features, air pushes through the sash meeting rails and sash perimeter where it meets the frame and sill.

Imperial Elite windows are designed to prevent air infiltration with weather barriers that go far beyond the industry standard helping you save on your energy costs.

### **Points of Air Infiltration**