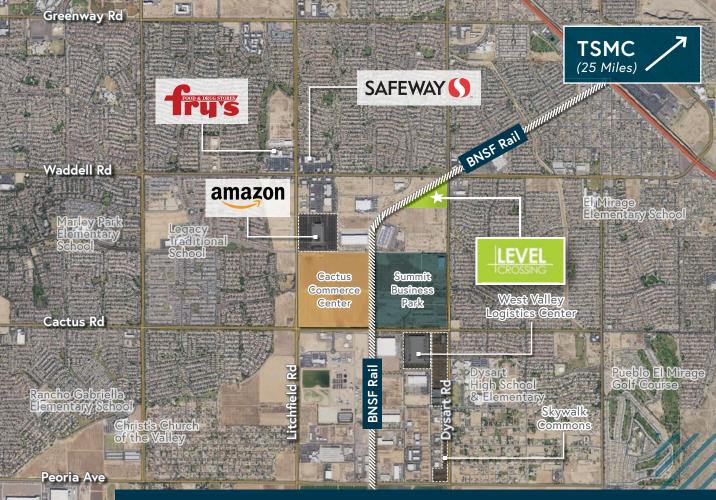

# SURPRISE RAILPLEX

RAILPLEX highlights

4 Corporate HQs

2 Sq Mi Shovel Ready Industrial Park

2 Power Substations

Foreign Trade Zone

Surprise Water Campus & Future Fire Station

25 Restaurants & Anchor Entertainment

# AVAILABLE FOR LEASE

amazon

303

Greenway Rd

COSTCO TJ-MODIK Häbit

PETSMART HomeGoods ROSS

Senior Vice President +1 602 222 5061 brian.gleason@colliers.com Bonnie Halley, CCIM

Senior Vice President +1 602 222 5100 bonnie.halley@colliers.com **Melissa Marks** 