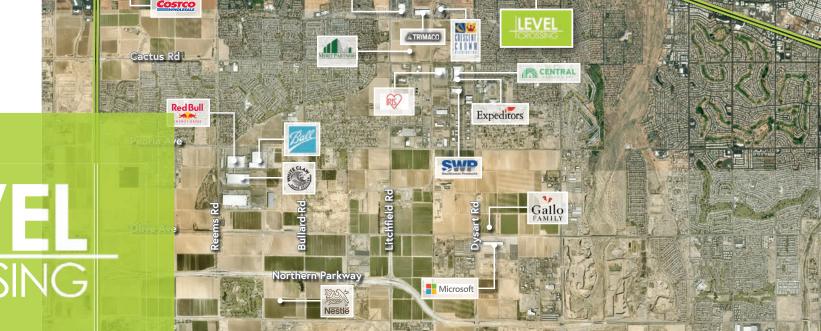

# SURPRISE RAILPLEX

RAILPLEX highlights

4 Corporate HQs

2 Sq Mi Shovel Ready Industrial Park

2 Power Substations

Foreign Trade Zone

Surprise Water Campus & Future Fire Station

25 Restaurants & Anchor Entertainment

## **Top Employers in Surprise**

- Sands Motor Company
- Red Bull

- Expeditors

- Crescent Crown

- Larry H. Miller

- IRIS USA

- Southwest Products

- White Claw

- Microsoft