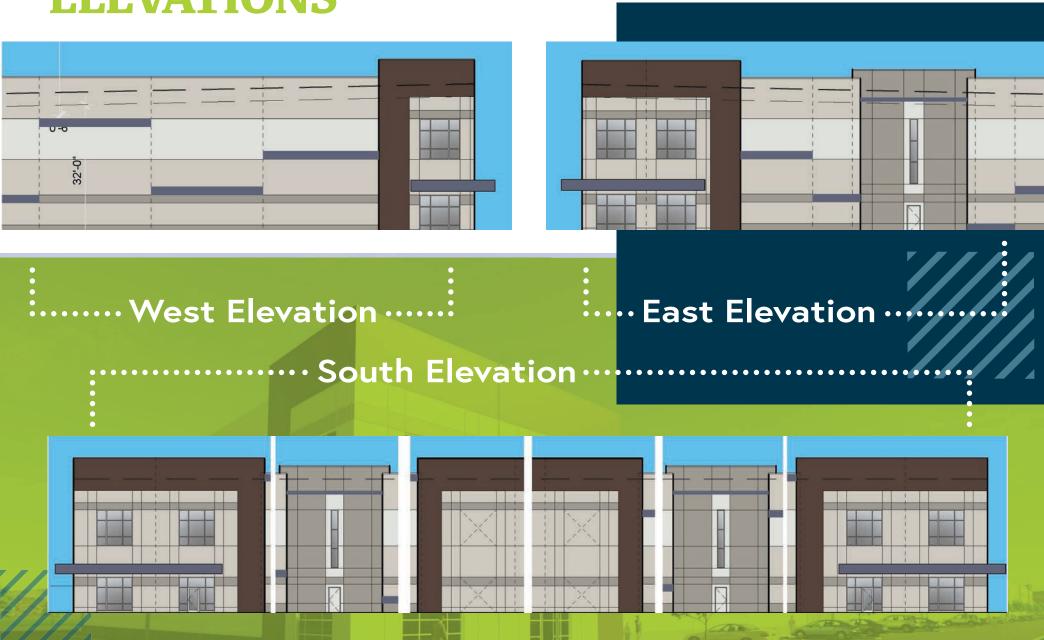

---------|
| <b>Current Population</b> | 17,452        | 98,003        | 205,216       |
| 2026 Projection           | 18,509        | 104,400       | 218,447       |

### **Proximity**



2 miles



17 25 miles

**51** 30 miles

4.4 miles

10 5.5 miles

**202** 30 miles

**87** 44 miles

## **Top Employers in Surprise**

- Sands Motor Company
- Red Bull

- Expeditors

- Crescent Crown

- Larry H. Miller

- IRIS USA

- Southwest Products

- White Claw

- Microsoft

## **Top Industries in Surprise**

- Healthcare

- Education
- Advanced Business Services
- Emerging Technologies
- Advanced Manufacturing

## **Top Amenities in Surprise**

- Prasada
- Surprise Spectrum
- Loop 303 Development
- City Center
- Railplex
- Surprise Stadium
- Surprise Tennis & Racquet Complex





# **ELEVATIONS**



# AVAILABLE FOR LEASE





amazon



303

Greenway Rd

COSTCO TJ-MODIK Häbit

PETSMART HomeGoods ROSS



Senior Vice President +1 602 222 5061 brian.gleason@colliers.com Bonnie Halley, CCIM

Senior Vice President +1 602 222 5100 bonnie.halley@colliers.com **Melissa Marks** 

Associate Vice President +1 602 222 5053 melissa.marks@colliers.com **Danny Schuster** 

Senior Associate +1 602 222 5097 danny.schuster@colliers.com Colliers

2390 E Camelback Rd, Ste 100 Phoenix, AZ 85016 www.ccolliers.com/arizona

SILVER CREEK





This document has been prepared by Colliers for advertising and general information only. Colliers makes no guarantees, representations or warranties of any kind, expressed or implied, regarding the information including, but not limited to, warranties of content, accur