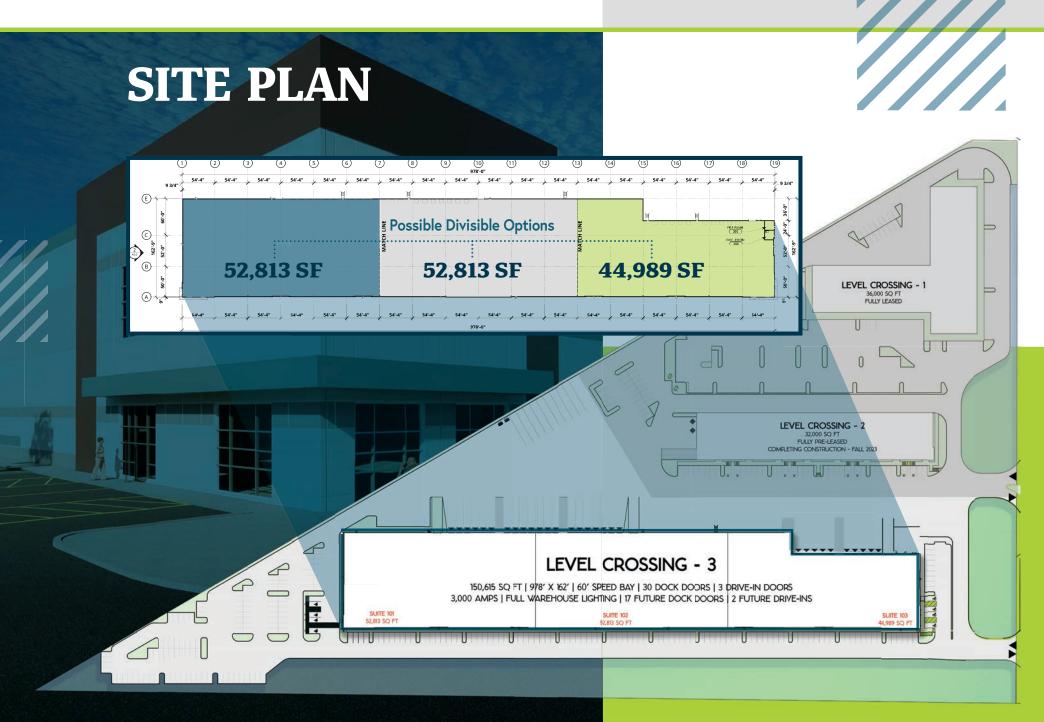

# **DELIVERING Q1 2025**

**Building Size** 

150,615 SF

## **IMPROVEMENTS**

- Roofing: 60 Spray Foam & Elastometric Coating
- Dock Doors and Equipment: 30 Dock Doors total with 10 Dock Packages included
- Fire protection: ESFR
- Power: 3000 amps, 3-phase 480
- 100% HVAC
- LED Lighting
- Drive In Doors: Motor operated