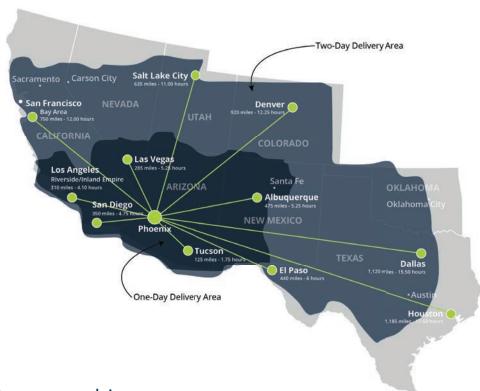

1,500 Jobs

<4 hours to SoCal's Inland Empire

**Tenant Summary** 

40%

MANUFACTURING/ DISTRIBUTION/ WHOLESALE **30**%

PROFESSIONAL SERVICES

**13**%

EDUCATION/ GOVERNMENT 10% MEDICAL