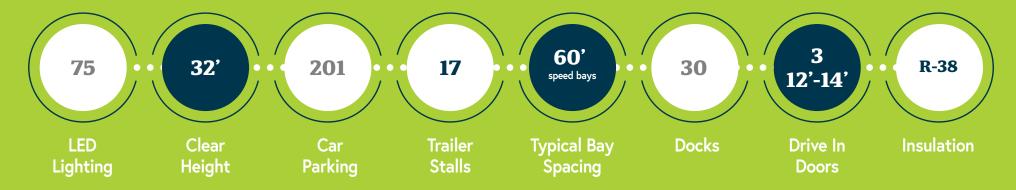

# **DELIVERING Q1 2025**

**Building Size** 

150,615 SF

## **IMPROVEMENTS**

- Roofing: 60 Spray Foam & Elastometric Coating
- Dock Doors and Equipment: 30 Dock Doors total with 10 Dock Packages included
- Fire protection: ESFR
- Power: 3000 amps, 3-phase 480
- 100% HVAC
- LED Lighting
- Drive In Doors: Motor operated