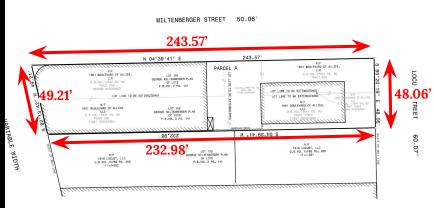

12,755 SF - MAIN BUILDING | 1,712 SF GARAGE

11 - J - 294, 11 - J - 295, 11 - J - 296 | TOTAL .22 ACRES

STEPS FROM UPMC MERCY REDEVELOPMENT

<u>UPR - B ZONING | 70' ALLOWED W/ BONUS POINTS</u>

STEPS AWAY FROM BRT