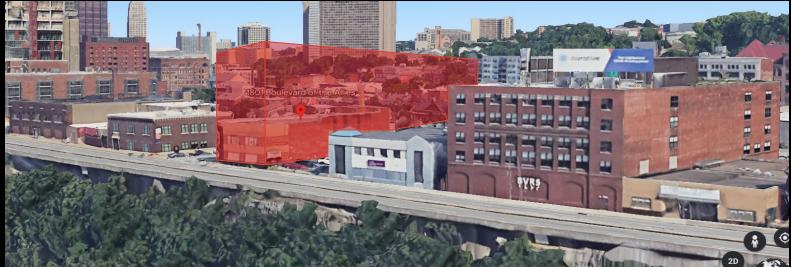

## BOULEVARD OF THE ALLIES PITTSBURGH, PA 15219

These incredible growth nodes means there is immense opportunity for re-use as an office

The UPR-B Zoning allows almost any use and the property can go up to 70' with additional bonus points. There is no parking requirement in the zoning, exponentially increasing the parcel usability!

12,755 SF - MAIN BUILDING | 1,712 SF GARAGE

11 - J - 294, 11 - J - 295, 11 - J - 296 | TOTAL .22 ACRES

STEPS FROM UPMC MERCY REDEVELOPMENT

<u>UPR - B ZONING | 70' ALLOWED W/ BONUS POINTS</u>

STEPS AWAY FROM BRT