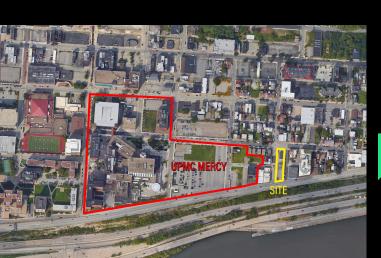

## **Entertaining Offers**

Space available

For Lease

Hardy World proudly presents 1801 Boulevard of the Allies, a historic property in a Qualified Opportunity Zone.

Historically home to the iconic Tamburitzans dance ensemble, this unique property is directly adjacent to the multi-million dollar redevelopment underway by UPMC, and is within walking distance from PPG Arena, and Duquesne University.

12,755 SF - MAIN BUILDING | 1,712 SF GARAGE

11 - J - 294, 11 - J - 295, 11 - J - 296 | TOTAL .22 ACRES

STEPS FROM UPMC MERCY REDEVELOPMENT

<u>UPR - B ZONING | 70' ALLOWED W/ BONUS POINTS</u>

STEPS AWAY FROM BRT