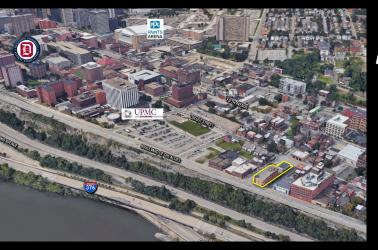

## **Entertaining Offers**

Space available

For Lease

Hardy World proudly presents 1801 Boulevard of the Allies, a historic property in a Qualified Opportunity Zone.

Historically home to the iconic Tamburitzans dance ensemble, this unique property is directly adjacent to the multi-million dollar redevelopment underway by UPMC, and is within walking distance from PPG Arena, and Duquesne University.

## BOULEVARD OF THE ALLIES PITTSBURGH, PA 15219

These incredible growth nodes means there is immense opportunity for re-use as an office

The UPR-B Zoning allows almost any use and the property can go up to 70' with additional bonus points. There is no parking requirement in the zoning, exponentially increasing the parcel usability!