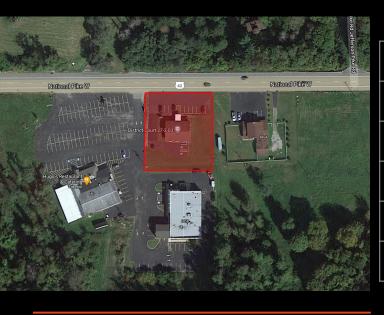

## MONTH-TO-MONTH RENT AVAILABLE FOR SALE

Sitting directly on Route 40, this 0.57 acre lot boasts scenic mountain views and direct access to I-43. Currently occupied on a monthly basis by Washington County Justice Office, the building is income producing and available for

sale.

| VIEW C | DN GO | DGLE | MAPS |
|--------|-------|------|------|
|--------|-------|------|------|

|            |            |         | \$            |            |
|------------|------------|---------|---------------|------------|
| Population | Households |         | Median Income | Businesses |
| 550        | 224        | 1 MILES | \$60,670      | 25         |
| 5,435      | 2,139      | 3 MILES | \$60,802      | 153        |
| 22,318     | 8,258      |         | \$49,732      | 544        |
|            |            | 5 MILES |               |            |