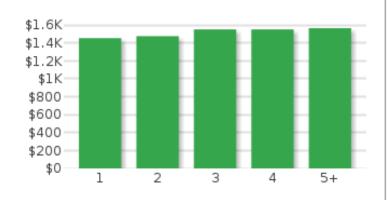

---|
| W | 0.73 | Α | 117 Pershing Ave, Roselle Park, Nj 07204 | 9/04/96  | \$125,000 | 4/10/23 | \$439,000 | 1,244 | \$353 | 3 | 2 |       | 103 |
| X | 0.78 | Α | 229 W 2nd Ave, Roselle, Nj 07203         | 8/23/21  | \$300,000 | 3/26/23 | \$590,000 | 3,700 | \$159 | 6 | 3 |       | 56  |
| Υ | 0.82 | Α | 400 Seaton Ave, Roselle Park, Nj 07204   | 10/10/89 | \$75,000  | 3/08/23 | \$999,900 | 4,863 | \$206 |   |   | 6,000 | 56  |

A: Active P: Pending C: Contingent

#### Property Images (20)







































52 SIRST FLOOR

#### Statistics for Roselle Park, NJ



1.27 % Last 30 Days Price Change



3.31 % Last 30 Days Rent Change

#### **New Pre-Foreclosures**





#### **Average Days on Market**



#### **List Price vs. Sale Price**



#### **Average Monthly Rent**



#### **Days on Market vs. Inventory**



#### Statistics for Roselle Park, NJ

#### **Market Trend Market Trend Last 6 Months** Last 30 Days 0 % 0 % 0 % 134 71 **New Listings Closed Sales New Listings Closed Sales Listing Trend Last 6 Months Listing Trend** Last 30 Days 0.64 % -3.6 % 0% 157 \$345,243 13 \$341,092 Homes for Sale Homes for Sale Average List Price Average List Price 12.92 % 2.42 % -1.38 % 16.54 % \$181 168 \$197 204 Average List \$ / SqFt Average DOM Average DOM Average List \$ / SqFt **Sales Trend** Sales Trend **Last 6 Months** Last 30 Days 2.25 % 38.9 % 0% \$377,842 \$574,500 Homes Sold Average Sale Price Homes Sold Average Sale Price -20.33 % -2.56 % -35.52 % 37.86 % \$232 108 \$155 130 Average Sale \$ / SqFt Average DOM Average Sale \$ / SqFt Average DOM



### III. Pr