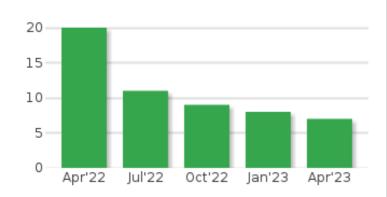

----------------------------|----------|-----------|---------|-----------|-------|-------|---|---|-------|-----|
| W | 0.73 | Α | 117 Pershing Ave, Roselle Park, Nj 07204 | 9/04/96  | \$125,000 | 4/10/23 | \$439,000 | 1,244 | \$353 | 3 | 2 |       | 103 |
| X | 0.78 | Α | 229 W 2nd Ave, Roselle, Nj 07203         | 8/23/21  | \$300,000 | 3/26/23 | \$590,000 | 3,700 | \$159 | 6 | 3 |       | 56  |
| Υ | 0.82 | Α | 400 Seaton Ave, Roselle Park, Nj 07204   | 10/10/89 | \$75,000  | 3/08/23 | \$999,900 | 4,863 | \$206 |   |   | 6,000 | 56  |

A: Active P: Pending C: Contingent

#### Property Images (20)







































52 SIRST FLOOR

#### Statistics for Roselle Park, NJ



1.27 % Last 30 Days Price Change



3.31 % Last 30 Days Rent Change

#### **New Pre-Foreclosures**





#### **Average Days on Market**



#### **List Price vs. Sale Price**



#### **Average Monthly Rent**



#### **Days on Market vs. Inventory**



#### Statistics for Roselle Park, NJ

#### **Market Trend Market Trend Last 6 Months** Last 30 Days 0 % 0 % 0 % 134 71 **New Listings Closed Sales New Listings Closed Sales Listing Trend Last 6 Months Listing Trend** Last 30 Days 0.64 % -3.6 % 0% 157 \$345,243 13 \$341,092 Homes for Sale Homes for Sale Average List Price Average List Price 12.92 % 2.42 % -1.38 % 16.54 % \$181 168 \$197 204 Average List \$ / SqFt Average DOM Average DOM Average List \$ / SqFt **Sales Trend** Sales Trend **Last 6 Months** Last 30 Days 2.25 % 38.9 % 0% \$377,842 \$574,500 Homes Sold Average Sale Price Homes Sold Average Sale Price -20.33 % -2.56 % -35.52 % 37.8