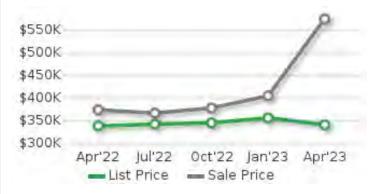

------|-------|---|---|-------|-----|
| W | 0.73 | Α | 117 Pershing Ave, Roselle Park, Nj 07204 | 9/04/96  | \$125,000 | 4/10/23 | \$439,000 | 1,244 | \$353 | 3 | 2 |       | 103 |
| X | 0.78 | Α | 229 W 2nd Ave, Roselle, Nj 07203         | 8/23/21  | \$300,000 | 3/26/23 | \$590,000 | 3,700 | \$159 | 6 | 3 |       | 56  |
| Υ | 0.82 | Α | 400 Seaton Ave, Roselle Park, Nj 07204   | 10/10/89 | \$75,000  | 3/08/23 | \$999,900 | 4,863 | \$206 |   |   | 6,000 | 56  |

A: Active P: Pending C: Contingent

#### Property Images (20)







































52 SIRST FLOOR

#### Statistics for Roselle Park, NJ



1.27 % Last 30 Days Price Change



3.31 % Last 30 Days Rent Change

#### **New Pre-Foreclosures**





#### **Average Days on Market**



#### **List Price vs. Sale Price**



#### **Average Monthly Rent**



#### **Days on Market vs. Inventory**



#### Statistics for Roselle Park, NJ

#### **Market Trend Market Trend Last 6 Months** Last 30 Days 0 % 0 % 0 % 134 71 **New Listings Closed Sales New Listings Closed Sales Listing Trend Last 6 Months Listing Trend** Last 30 Days 0.64 % -3.6 % 0% 157 \$345,243 13 \$341,092 Homes for Sale Homes for Sale Average List Price Average List Price 12.92 % 2.42 % -1.38 % 16.54 % \$181 168 \$197 204 Average List \$ / SqFt Average DOM Average DOM Average List \$ / SqFt **Sales Trend** Sales Trend **Last 6 Months** Last 30 Days 2.25 % 38.9 % 0% \$377,842 \$574,500 Homes Sold Average Sale Price Homes Sold Average Sale Price -20.33 % -2.56 % -35.52 % 37.86 % \$232 108 \$155 130 Average Sale \$ / SqFt Average DOM Average Sale \$