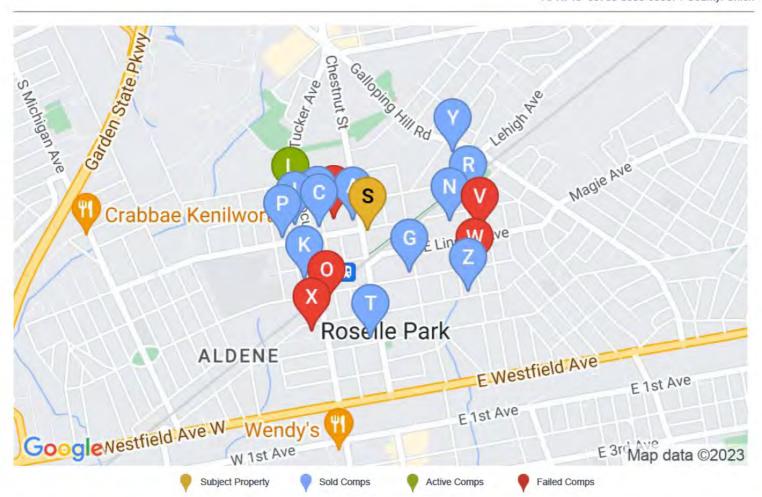

### II. Comparative Market Analysis

Determine the value of your property and how it compares to others that have sold nearby.

#### **Comparables & Nearby Listings**

Subject Property: 629 Chestnut St, Roselle Park, NJ 07204-1319

|   |      |    |                                         | CC       | OMPARABLE: | S      |           |        |           |      |       |          |     |
|---|------|----|-----------------------------------------|----------|------------|--------|-----------|--------|-----------|------|-------|----------|-----|
| # | MI   | ST | Address                                 | Sold     | Sold For   | Listed | Listed At | Sq.Ft. | \$/Sq.Ft. | Beds | Baths | Lot Size | Age |
| А | 0.05 |    | 620 Chestnut St, Roselle Park, Nj 07204 | 1/26/23  | \$350,000  |        |           | 1,414  | \$248     | 3    |       | 6,000    | 95  |
| В | 0.15 |    | 708 Filbert St, Roselle Park, Nj 07204  | 6/23/22  | \$385,000  |        |           | 1,591  | \$242     | 3    | 1     | 3,441    | 97  |
| C | 0.16 |    | 718 Filbert St, Roselle Park, Nj 07204  | 10/18/22 | \$487,000  |        |           | 1,758  | \$277     | 3    |       | 3,906    | 96  |
| D | 0.18 |    | 815 Filbert St, Roselle Park, Nj 07204  | 6/15/22  | \$490,000  |        |           | 1,368  | \$358     | 4    | 2     | 5,000    | 96  |
|   |      |    |                                         |          |            |        |           |        |           |      |       |          |     |

| Е | 0.18 | 45 E Webster Ave, Roselle Park, Nj 07204  | 3/10/23  | \$460,000 | 1,576 | \$292 | 4 | 2   | 4,300  | 101 |
|---|------|-------------------------------------------|----------|-----------|-------|-------|---|-----|--------|-----|
| F | 0.2  | 128 E Roselle Ave, Roselle Park, Nj 07204 | 12/13/22 | \$465,000 | 1,382 | \$336 | 4 |     | 10,001 | 74  |
| G | 0.22 | 717 Elm St, Roselle Park, Nj 07204        | 8/26/22  | \$412,000 | 1,531 | \$269 | 3 |     | 5,750  | 87  |
| Н | 0.24 | 519 Elm St, Roselle Park, Nj 07204        | 8/04/22  | \$329,000 | 1,591 | \$207 |   |     | 5,750  | 93  |
| I | 0.25 | 811 Elm St, Roselle Park, Nj 07204        | 6/01/22  | \$275,000 | 1,629 | \$169 | 3 |     | 230    | 93  |
| J | 0.26 | 129 W Colfax Ave, Roselle Park, Nj 07204  | 1/23/23  | \$525,000 | 1,431 | \$367 | 4 | 2   | 4,500  | 92  |
| K | 0.31 | 420 Cherry St, Roselle Park, Nj 07204     | 7/28/22  | \$465,000 | 1,380 | \$337 | 3 | 2.5 | 4,800  | 99  |
| L | 0.32 | 238 Lehigh Ave, Roselle Park, Nj 07204    | 8/10/22  | \$490,000 | 1,440 | \$340 | 3 |     | 1,538  | 82  |
| M | 0.33 | 932 Galloping Hill Rd, Union, Nj 07083    | 10/06/22 | \$485,000 | 1,365 | \$355 | 4 |     | 5,446  | 71  |
| N | 0.33 | 11 W Grant Ave, Roselle Park, Nj 07204    | 6/10/22  | \$440,000 | 1,773 | \$248 | 3 |     | 4,000  | 107 |
| 0 | 0.34 | 156 W Roselle Ave, Roselle Park, Nj 07204 | 6/13/22  | \$360,000 | 1,419 | \$254 | 3 | 1   | 200    | 96  |
| Р | 0.36 | 173 E Clay Ave, Roselle Park, Nj 07204    | 9/07/22  | \$455,000 | 1,612 | \$282 | 3 | 2   | 4,000  | 101 |
| Q | 0.37 | 158 W Sumner Ave, Roselle Park, Nj 07204  | 8/26/22  | \$570,000 | 1,665 | \$342 | 4 | 4   | 400    | 75  |
| R | 0.38 | 164 E Clay Ave, Roselle Park, Nj 07204    | 9/02/22  | \$310,000 | 1,900 | \$163 |   |     | 10,000 | 100 |
| S | 0.39 | 208 Walnut St, Roselle Park, Nj 07204     | 11/21/22 | \$462,000 | 1,408 | \$328 | 3 |     | 4,720  | 118 |
| Т | 0.4  | 209 Walnut St, Roselle Park, Nj 07204     | 5/12/22  | \$400,000 | 1,498 | \$267 |   |     | 4,375  | 118 |
| U | 0.41 | 319 E Lincoln Ave, Roselle Park, Nj 07204 | 5/13/22  | \$520,000 | 1,591 | \$327 | 4 |     | 3,400  | 97  |
| V | 0.43 | 743 Woodland Ave, Roselle Park, Nj 07204  | 5/26/22  | \$355,000 | 1,433 | \$248 | 3 | 2   | 4,200  | 73  |
| W | 0.44 | 162 Franklin Pl, Roselle Park, Nj 07204   | 1/26/23  | \$575,000 | 1,986 | \$290 | 4 |     | 5,000  | 68  |
| Х | 0.44 | 314 E Webster Ave, Roselle Park, Nj 07204 | 7/27/22  | \$460,000 | 1,492 | \$308 | 4 | 2   | 4,800  | 99  |
| Υ | 0.45 | 341 Huntington Rd, Union, Nj 07083        | 7/06/22  | \$530,000 | 1,620 | \$327 | 3 | 2   | 6,300  | 83  |
|   |      |                                           |          |           |       |       |   |     |        |     |

L: Listed F: Foreclosure P: Pre-Foreclosure A: Auction

|   |      |    |                                             | NEA      | ARBY LISTING | GS       |           |        |           |      |       |          |     |
|---|------|----|---------------------------------------------|----------|--------------|----------|-----------|--------|-----------|------|-------|----------|-----|
| # | MI   | ST | Address                                     | Sold     | Sold For     | Listed   | Listed At | Sq.Ft. | \$/Sq.Ft. | Beds | Baths | Lot Size | Age |
| Α | 0.25 | С  | 811 Elm St, Roselle Park, Nj 07204          | 6/01/22  | \$275,000    | 3/14/23  | \$489,000 | 1,629  | \$300     | 3    |       | 230      | 93  |
| В | 0.33 | Α  | 912 Galloping Hill Rd, Union, Nj 07083      | 4/25/06  | \$360,000    | 3/21/23  | \$399,900 |        |           | 4    | 2     |          | 63  |
| С | 0.41 | С  | 612 Sherman Ave, Roselle Park, Nj 07204     | 2/14/05  | \$301,000    | 3/04/23  | \$459,900 | 1,909  | \$241     | 4    | 2     | 4,320    | 94  |
| D | 0.48 | Α  | 103 Walton Ave, Union, Nj 07083             | 6/15/81  |              | 4/12/23  | \$525,000 |        |           | 4    | 2     |          | 55  |
| Е | 0.52 | Α  | 105 E Westfield Ave, Roselle Park, Nj 07204 | 2/15/22  | \$725,000    | 4/17/23  | \$1,500   | 3,778  | \$0       |      |       |          | 73  |
| F | 0.52 | Α  | 325 Trotting Rd, Union, Nj 07083            | 12/22/97 | \$223,000    | 4/16/23  | \$2,200   | 1,600  | \$1       | 3    | 2     |          | 58  |
| G | 0.52 | Р  | 370 Martin Rd, Union, Nj 07083              | 6/16/98  | \$163,000    | 3/06/23  | \$449,000 |        |           | 3    | 2     |          | 83  |
| Н | 0.52 | Р  | 141 Dalton St, Roselle Park, Nj 07204       | 6/09/10  | \$215,000    | 11/23/22 | \$330,000 | 3,484  | \$95      | 3    | 2     |          | 83  |
| I | 0.56 | Р  | 386 Huntington Rd, Union, Nj 07083          | 5/02/96  | \$197,000    | 2/24/23  | \$585,900 |        |           | 3    | 3     |          | 68  |
| J | 0.58 | Р  | 353 E Grant Ave, Roselle Park, Nj 07204     | 3/06/17  | \$230,000    | 2/21/23  | \$425,000 | 1,358  | \$313     | 3    | 2     |          | 73  |
| K | 0.6  | Α  | 284 W Webster Ave, Roselle Park, Nj 07204   | 2/13/20  | \$350,000    | 3/29/23  | \$535,000 | 2,187  | \$245     | 4    | 3     |          | 123 |
| L | 0.6  | Р  | 315 Sheridan Ave, Roselle Park, Nj 07204    | 11/30/04 | \$280,000    | 2/27/23  | \$449,000 | 1,692  | \$265     | 3    | 3     |          | 118 |
| М | 0.62 | Р  | 412 Huntington Rd, Union, Nj 07083          |          |              | 3/27/23  | \$399,000 | 1,529  | \$261     | 4    | 2     |          | 75  |
| N | 0.63 | Р  | 243 E Westfield Ave, Roselle Park, Nj 07204 | 1/27/20  | \$280,000    | 1/13/22  | \$499,900 | 3,264  | \$153     |      |       |          |     |
| 0 | 0.64 | Р  | 213 Magie Ave, Roselle Park, Nj 07204       |          |              | 4/01/23  | \$460,000 | 1,273  | \$361     | 4    | 2     |          | 106 |
| Р | 0.65 | Α  | 251 E Westfield Ave, Roselle Park, Nj 07204 | 9/26/19  | \$265,000    | 4/15/23  | \$470,000 | 1,850  | \$254     | 4    | 2     |          | 98  |
| Q | 0.65 | Р  | 337 Delaware Ave, Union, Nj 07083           | 1/10/18  | \$289,000    | 3/06/23  | \$509,000 | 1,670  | \$305     | 3    | 2     |          | 84  |
| R | 0.67 | Α  | 112 Walnut St, Roselle, Nj 07203            | 2/20/09  | \$155,000    | 4/02/23  | \$375,000 | 1,226  | \$306     | 3    | 2     | 9,999    | 133 |
| S | 0.69 | Α  | 210 Sheridan Ave, Roselle Park, Nj 07204    | 8/13/15  | \$346,900    | 3/24/23  | \$545,000 | 2,265  | \$241     | 4    |       | 4,000    | 51  |
| Т | 0.69 | Α  | 236 E 1st Ave, Roselle, Nj 07203            |          |              | 12/13/22 | \$550,000 | 2,168  | \$254     | 4    | 2     |          | 113 |
| U | 0.71 | Α  | 426 Willow Ave, Roselle Park, Nj 07204      | 11/09/22 | \$290,000    | 3/30/23  | \$599,000 | 1,350  | \$444     | 4    | 2     | 7,500    | 118 |

| V | 0.71 | Р | 105 Roosevelt St, Roselle Park, Nj 07204 |          |           | 2/01/23 | \$389,000 | 1,352 | \$288 | 4 | 2 | 212   | 95  |
|---|------|---|------------------------------------------|----------|-----------|---------|-----------|-------|-------|---|---|-------|-----|
| W | 0.73 | Α | 117 Pershing Ave, Roselle Park, Nj 07204 | 9/04/96  | \$125,000 | 4/10/23 | \$439,000 | 1,244 | \$353 | 3 | 2 |       | 103 |
| X | 0.78 | Α | 229 W 2nd Ave, Roselle, Nj 07203         | 8/23/21  | \$300,000 | 3/26/23 | \$590,000 | 3,700 | \$159 | 6 | 3 |       | 56  |
| Υ | 0.82 | Α | 400 Seaton Ave, Roselle Park, Nj 07204   | 10/10/89 | \$75,000  | 3/08/23 | \$999,900 | 4,863 | \$206 |   |   | 6,000 | 56  |