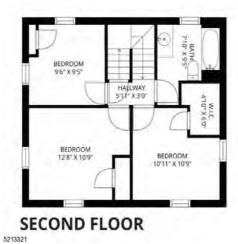

enclosed porch where you can take in the morning sun and enjoy a nice cup of coffee. The first floor is complete with an elegant living space, formal dining room, and the charming kitchen which leads to the den/office space of the house. Follow the stairs into three bedrooms with deep closets and a well maintained full bathroom. The attic provides a space that can be easily converted into another bedroom. The partially finished basement features a rec space that could be used to kick back and watch your favorite sports game. The basement also features a full bathroom, a dedicated laundry area and its utility area. Being a corner lot there is plenty of parking in front or on the side of the house. Beautiful original hard wood flooring underneath all of the carpeting! Enjoy suburban living and convenient commuting opportunities. Conveniently situated blocks away from the Train to NYC, Schools, Restaurants, and Stores, with close proximity to the Garden State Parkway. With so many reasons to love this home, this one will sell quickly! Best and Highest Due Monday