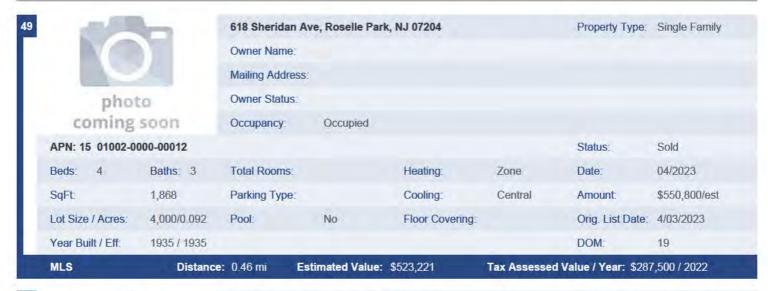

| V | 0.71 | Р | 105 Roosevelt St, Roselle Park, Nj 07204 |          |           | 2/01/23 | \$389,000 | 1,352 | \$288 | 4 | 2 | 212   | 95  |
|---|------|---|------------------------------------------|----------|-----------|---------|-----------|-------|-------|---|---|-------|-----|
| W | 0.73 | Α | 117 Pershing Ave, Roselle Park, Nj 07204 | 9/04/96  | \$125,000 | 4/10/23 | \$439,000 | 1,244 | \$353 | 3 | 2 |       | 103 |
| X | 0.78 | Α | 229 W 2nd Ave, Roselle, Nj 07203         | 8/23/21  | \$300,000 | 3/26/23 | \$590,000 | 3,700 | \$159 | 6 | 3 |       | 56  |
| Υ | 0.82 | Α | 400 Seaton Ave, Roselle Park, Nj 07204   | 10/10/89 | \$75,000  | 3/08/23 | \$999,900 | 4,863 | \$206 |   |   | 6,000 | 56  |