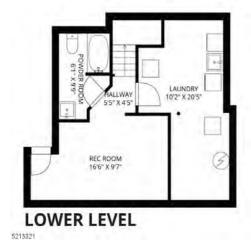

enclosed porch where you can take in the morning sun and enjoy a nice cup of coffee. The first floor is complete with an elegant living space, formal dining room, and the charming kitchen which leads to the den/office space of the house. Follow the stairs into three bedrooms with deep closets and a well maintained full bathroom. The attic provides a space that can be easily converted into another bedroom. The partially finished basement features a rec space that could be used to kick back and watch your favorite sports game. The basement also features a full bathroom, a dedicated laundry area and its utility area. Being a corner lot there is plenty of parking in front or on the side of the house. Beautiful original hard wood flooring underneath all of the carpeting! Enjoy suburban living and convenient commuting opportunities. Conveniently situated blocks away from the Train to NYC, Schools, Restaurants, and Stores, with close proximity to the Garden State Parkway. With so many reasons to love this home, this one will sell quickly! Best and Highest Due Monday