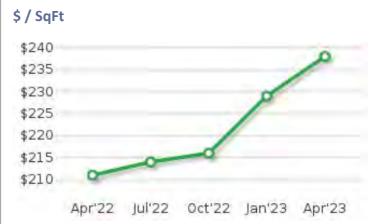

#### **Market Trend Market Trend Last 6 Months** Last 30 Days 0 % 0 % 0 % 134 71 **New Listings Closed Sales New Listings Closed Sales Listing Trend Last 6 Months Listing Trend** Last 30 Days 0.64 % -3.6 % 0% 157 \$345,243 13 \$341,092 Homes for Sale Homes for Sale Average List Price Average List Price 12.92 % 2.42 % -1.38 % 16.54 % \$181 168 \$197 204 Average List \$ / SqFt Average DOM Average DOM Average List \$ / SqFt **Sales Trend** Sales Trend **Last 6 Months** Last 30 Days 2.25 % 38.9 % 0% \$377,842 \$574,500 Homes Sold Average Sale Price Homes Sold Average Sale Price -20.33 % -2.56 % -35.52 % 37.86 % \$232 108 \$155 130 Average Sale \$ / SqFt Average DOM Average Sale \$ / SqFt Average DOM