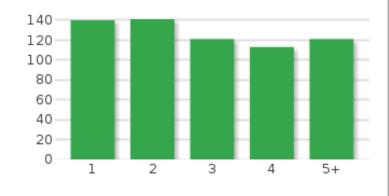

--|-----------|---------|-----------|-------|-------|---|---|-------|-----|
| W | 0.73 | Α | 117 Pershing Ave, Roselle Park, Nj 07204 | 9/04/96  | \$125,000 | 4/10/23 | \$439,000 | 1,244 | \$353 | 3 | 2 |       | 103 |
| X | 0.78 | Α | 229 W 2nd Ave, Roselle, Nj 07203         | 8/23/21  | \$300,000 | 3/26/23 | \$590,000 | 3,700 | \$159 | 6 | 3 |       | 56  |
| Υ | 0.82 | Α | 400 Seaton Ave, Roselle Park, Nj 07204   | 10/10/89 | \$75,000  | 3/08/23 | \$999,900 | 4,863 | \$206 |   |   | 6,000 | 56  |

A: Active P: Pending C: Contingent

#### Property Images (20)







































52 SIRST FLOOR

#### Statistics for Roselle Park, NJ



1.27 % Last 30 Days Price Change



3.31 % Last 30 Days Rent Change

#### **New Pre-Foreclosures**





#### **Average Days on Market**



#### **List Price vs. Sale Price**



#### **Average Monthly Rent**



#### **Days on Market vs. Inventory**



#### Statistics for Roselle Park, NJ

#### **Market Trend Market Trend Last 6 Months** Last 30 Days 0 % 0 % 0 % 134 71 **New Listings Closed Sales New Listings Closed Sales Listing Trend Last 6 Months Listing Trend** Last 30 Days 0.64 % -3.6 % 0% 157 \$345,243 13 \$341,092 Homes for Sale Homes for Sale Average List Price Average List Price 12.92 % 2.42 % -1.38 % 16.54 % \$181 168 \$197 204 Average List \$ / SqFt Average DOM Average DOM Average List \$ / SqFt **Sales Trend** Sales Trend **Last 6 Months** Last 30 Days 2.25 % 38.9 % 0% \$377,842 \$574,500 Homes Sold Average Sale Price Homes Sold Average Sale Price -20.33 % -2.56 % -35.52 % 37.86 % \$232 108 \$155 130 Average Sale