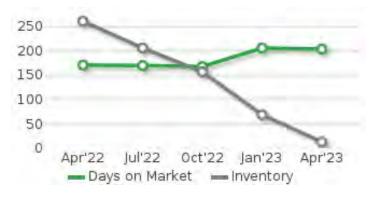

oselle Park, Nj 07204 | 9/04/96  | \$125,000 | 4/10/23 | \$439,000 | 1,244 | \$353 | 3 | 2 |       | 103 |
| X | 0.78 | Α | 229 W 2nd Ave, Roselle, Nj 07203         | 8/23/21  | \$300,000 | 3/26/23 | \$590,000 | 3,700 | \$159 | 6 | 3 |       | 56  |
| Υ | 0.82 | Α | 400 Seaton Ave, Roselle Park, Nj 07204   | 10/10/89 | \$75,000  | 3/08/23 | \$999,900 | 4,863 | \$206 |   |   | 6,000 | 56  |

A: Active P: Pending C: Contingent

#### Property Images (20)







































52 SIRST FLOOR

#### Statistics for Roselle Park, NJ



1.27 % Last 30 Days Price Change



3.31 % Last 30 Days Rent Change

#### **New Pre-Foreclosures**





#### **Average Days on Market**



#### **List Price vs. Sale Price**



#### **Average Monthly Rent**



#### **Days on Market vs. Inventory**



#### Statistics for Roselle Park, NJ

#### **Market Trend Market Trend Last 6 Months** Last 30 Days 0 % 0 % 0 % 134 71 **New Listings Closed Sales New Listings Closed Sales Listing Trend Last 6 Months Listing Trend** Last 30 Days 0.64 % -3.6 % 0% 157 \$345,243 13 \$341,092 Homes for Sale Homes for Sale Average List Price Average List Price 12.92 % 2.42 % -1.38 % 16.54 % \$181 168 \$197 204 Average List \$ / SqFt Average DOM Average DOM Average List \$ / SqFt **Sales Trend** Sales Trend **Last 6 Months** Last 30 Days 2.25 % 38.9 % 0% \$377,842 \$574,500 Homes Sold Average Sale Price Homes Sold Average Sale Price -20.33 % -2.56 % -35.52 % 37.86 % \$232 108 \$155 130 Average Sale \$ / SqFt Average DOM Average Sale \$ / SqFt Average DOM



### III. Property Comparables

We've located similar