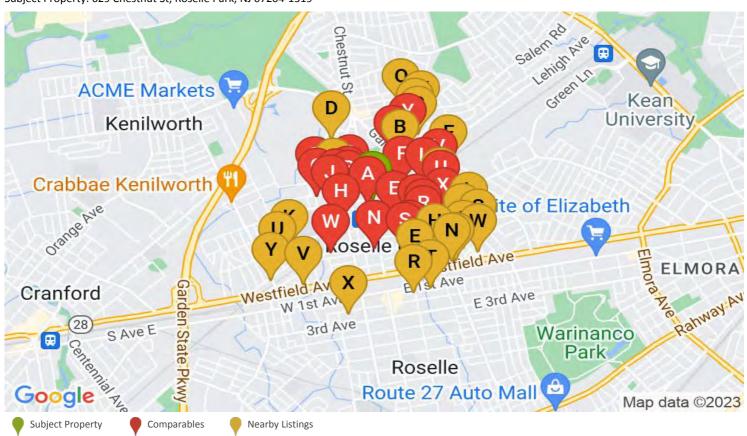

#### **Comparables & Nearby Listings**

Subject Property: 629 Chestnut St, Roselle Park, NJ 07204-1319

|   |      |    |                                         | CC       | OMPARABLE: | S      |           |        |           |      |       |          |     |
|---|------|----|-----------------------------------------|----------|------------|--------|-----------|--------|-----------|------|-------|----------|-----|
| # | MI   | ST | Address                                 | Sold     | Sold For   | Listed | Listed At | Sq.Ft. | \$/Sq.Ft. | Beds | Baths | Lot Size | Age |
| А | 0.05 |    | 620 Chestnut St, Roselle Park, Nj 07204 | 1/26/23  | \$350,000  |        |           | 1,414  | \$248     | 3    |       | 6,000    | 95  |
| В | 0.15 |    | 708 Filbert St, Roselle Park, Nj 07204  | 6/23/22  | \$385,000  |        |           | 1,591  | \$242     | 3    | 1     | 3,441    | 97  |
| C | 0.16 |    | 718 Filbert St, Roselle Park, Nj 07204  | 10/18/22 | \$487,000  |        |           | 1,758  | \$277     | 3    |       | 3,906    | 96  |
| D | 0.18 |    | 815 Filbert St, Roselle Park, Nj 07204  | 6/15/22  | \$490,000  |        |           | 1,368  | \$358     | 4    | 2     | 5,000    | 96  |
|   |      |    |                                         |          |            |        |           |        |           |      |       |          |     |

| Е | 0.18 | 45 E Webster Ave, Roselle Park, Nj 07204  | 3/10/23  | \$460,000 | 1,576 | \$292 | 4 | 2   | 4,300  | 101 |
|---|------|-------------------------------------------|----------|-----------|-------|-------|---|-----|--------|-----|
| F | 0.2  | 128 E Roselle Ave, Roselle Park, Nj 07204 | 12/13/22 | \$465,000 | 1,382 | \$336 | 4 |     | 10,001 | 74  |
| G | 0.22 | 717 Elm St, Roselle Park, Nj 07204        | 8/26/22  | \$412,000 | 1,531 | \$269 | 3 |     | 5,750  | 87  |
| Н | 0.24 | 519 Elm St, Roselle Park, Nj 07204        | 8/04/22  | \$329,000 | 1,591 | \$207 |   |     | 5,750  | 93  |
| I | 0.25 | 811 Elm St, Roselle Park, Nj 07204        | 6/01/22  | \$275,000 | 1,629 | \$169 | 3 |     | 230    | 93  |
| J | 0.26 | 129 W Colfax Ave, Roselle Park, Nj 07204  | 1/23/23  | \$525,000 | 1,431 | \$367 | 4 | 2   | 4,500  | 92  |
| K | 0.31 | 420 Cherry St, Roselle Park, Nj 07204     | 7/28/22  | \$465,000 | 1,380 | \$337 | 3 | 2.5 | 4,800  | 99  |
| L | 0.32 | 238 Lehigh Ave, Roselle Park, Nj 07204    | 8/10/22  | \$490,000 | 1,440 | \$340 | 3 |     | 1,538  | 82  |
| M | 0.33 | 932 Galloping Hill Rd, Union, Nj 07083    | 10/06/22 | \$485,000 | 1,365 | \$355 | 4 |     | 5,446  | 71  |
| N | 0.33 | 11 W Grant Ave, Roselle Park, Nj 07204    | 6/10/22  | \$440,000 | 1,773 | \$248 | 3 |     | 4,000  | 107 |
| 0 | 0.34 | 156 W Roselle Ave, Roselle Park, Nj 07204 | 6/13/22  | \$360,000 | 1,419 | \$254 | 3 | 1   | 200    | 96  |
| Р | 0.36 | 173 E Clay Ave, Roselle Park, Nj 07204    | 9/07/22  | \$455,000 | 1,612 | \$282 | 3 | 2   | 4,000  | 101 |
| Q | 0.37 | 158 W Sumner Ave, Roselle Park, Nj 07204  | 8/26/22  | \$570,000 | 1,665 | \$342 | 4 | 4   | 400    | 75  |
| R | 0.38 | 164 E Clay Ave, Roselle Park, Nj 07204    | 9/02/22  | \$310,000 | 1,900 | \$163 |   |     | 10,000 | 100 |
| S | 0.39 | 208 Walnut St, Roselle Park, Nj 07204     | 11/21/22 | \$462,000 | 1,408 | \$328 | 3 |     | 4,720  | 118 |
| Т | 0.4  | 209 Walnut St, Roselle Park, Nj 07204     | 5/12/22  | \$400,000 | 1,498 | \$267 |   |     | 4,375  | 118 |
| U | 0.41 | 319 E Lincoln Ave, Roselle Park, Nj 07204 | 5/13/22  | \$520,000 | 1,591 | \$327 | 4 |     | 3,400  | 97  |
| V | 0.43 | 743 Woodland Ave, Roselle Park, Nj 07204  | 5/26/22  | \$355,000 | 1,433 | \$248 | 3 | 2   | 4,200  | 73  |
| W | 0.44 | 162 Franklin Pl, Roselle Park, Nj 07204   | 1/26/23  | \$575,000 | 1,986 | \$290 | 4 |     | 5,000  | 68  |
| Х | 0.44 | 314 E Webster Ave, Roselle Park, Nj 07204 | 7/27/22  | \$460,000 | 1,492 | \$308 | 4 | 2   | 4,800  | 99  |
| Υ | 0.45 | 341 Huntington Rd, Union, Nj 07083        | 7/06/22  | \$530,000 | 1,620 | \$327 | 3 | 2   | 6,300  | 83  |
|   |      |                                           |          |           |       |       |   |     |        |     |

L: Listed F: Foreclosure P: Pre-Foreclosure A: Auction

|   |      |    |                                             | NEA      | ARBY LISTING | GS       |           |        |           |      |       |          |     |
|---|------|----|---------------------------------------------|----------|--------------|----------|-----------|--------|-----------|------|-------|----------|-----|
| # | MI   | ST | Address                                     | Sold     | Sold For     | Listed   | Listed At | Sq.Ft. | \$/Sq.Ft. | Beds | Baths | Lot Size | Age |
| Α | 0.25 | С  | 811 Elm St, Roselle Park, Nj 07204          | 6/01/22  | \$275,000    | 3/14/23  | \$489,000 | 1,629  | \$300     | 3    |       | 230      | 93  |
| В | 0.33 | Α  | 912 Galloping Hill Rd, Union, Nj 07083      | 4/25/06  | \$360,000    | 3/21/23  | \$399,900 |        |           | 4    | 2     |          | 63  |
| С | 0.41 | С  | 612 Sherman Ave, Roselle Park, Nj 07204     | 2/14/05  | \$301,000    | 3/04/23  | \$459,900 | 1,909  | \$241     | 4    | 2     | 4,320    | 94  |
| D | 0.48 | Α  | 103 Walton Ave, Union, Nj 07083             | 6/15/81  |              | 4/12/23  | \$525,000 |        |           | 4    | 2     |          | 55  |
| Е | 0.52 | Α  | 105 E Westfield Ave, Roselle Park, Nj 07204 | 2/15/22  | \$725,000    | 4/17/23  | \$1,500   | 3,778  | \$0       |      |       |          | 73  |
| F | 0.52 | Α  | 325 Trotting Rd, Union, Nj 07083            | 12/22/97 | \$223,000    | 4/16/23  | \$2,200   | 1,600  | \$1       | 3    | 2     |          | 58  |
| G | 0.52 | Р  | 370 Martin Rd, Union, Nj 07083              | 6/16/98  | \$163,000    | 3/06/23  | \$449,000 |        |           | 3    | 2     |          | 83  |
| Н | 0.52 | Р  | 141 Dalton St, Roselle Park, Nj 07204       | 6/09/10  | \$215,000    | 11/23/22 | \$330,000 | 3,484  | \$95      | 3    | 2     |          | 83  |
| I | 0.56 | Р  | 386 Huntington Rd, Union, Nj 07083          | 5/02/96  | \$197,000    | 2/24/23  | \$585,900 |        |           | 3    | 3     |          | 68  |
| J | 0.58 | Р  | 353 E Grant Ave, Roselle Park, Nj 07204     | 3/06/17  | \$230,000    | 2/21/23  | \$425,000 | 1,358  | \$313     | 3    | 2     |          | 73  |
| K | 0.6  | Α  | 284 W Webster Ave, Roselle Park, Nj 07204   | 2/13/20  | \$350,000    | 3/29/23  | \$535,000 | 2,187  | \$245     | 4    | 3     |          | 123 |
| L | 0.6  | Р  | 315 Sheridan Ave, Roselle Park, Nj 07204    | 11/30/04 | \$280,000    | 2/27/23  | \$449,000 | 1,692  | \$265     | 3    | 3     |          | 118 |
| М | 0.62 | Р  | 412 Huntington Rd, Union, Nj 07083          |          |              | 3/27/23  | \$399,000 | 1,529  | \$261     | 4    | 2     |          | 75  |
| N | 0.63 | Р  | 243 E Westfield Ave, Roselle Park, Nj 07204 | 1/27/20  | \$280,000    | 1/13/22  | \$499,900 | 3,264  | \$153     |      |       |          |     |
| 0 | 0.64 | Р  | 213 Magie Ave, Roselle Park, Nj 07204       |          |              | 4/01/23  | \$460,000 | 1,273  | \$361     | 4    | 2     |          | 106 |
| Р | 0.65 | Α  | 251 E Westfield Ave, Roselle Park, Nj 07204 | 9/26/19  | \$265,000    | 4/15/23  | \$470,000 | 1,850  | \$254     | 4    | 2     |          | 98  |
| Q | 0.65 | Р  | 337 Delaware Ave, Union, Nj 07083           | 1/10/18  | \$289,000    | 3/06/23  | \$509,000 | 1,670  | \$305     | 3    | 2     |          | 84  |
| R | 0.67 | Α  | 112 Walnut St, Roselle, Nj 07203            | 2/20/09  | \$155,000    | 4/02/23  | \$375,000 | 1,226  | \$306     | 3    | 2     | 9,999    | 133 |
| S | 0.69 | Α  | 210 Sheridan Ave, Roselle Park, Nj 07204    | 8/13/15  | \$346,900    | 3/24/23  | \$545,000 | 2,265  | \$241     | 4    |       | 4,000    | 51  |
| Т | 0.69 | Α  | 236 E 1st Ave, Roselle, Nj 07203            |          |              | 12/13/22 | \$550,000 | 2,168  | \$254     | 4    | 2     |          | 113 |
| U | 0.71 | Α  | 426 Willow Ave, Roselle Park, Nj 07204      | 11/09/22 | \$290,000    | 3/30/23  | \$599,000 | 1,350  | \$444     | 4    | 2     | 7,500    | 118 |

| V | 0.71 | Р | 105 Roosevelt St, Roselle Park, Nj 07204 |          |           | 2/01/23 | \$389,000 | 1,352 | \$288 | 4 | 2 | 212   | 95  |
|---|------|---|------------------------------------------|----------|-----------|---------|-----------|-------|-------|---|---|-------|-----|
| W | 0.73 | Α | 117 Pershing Ave, Roselle Park, Nj 07204 | 9/04/96  | \$125,000 | 4/10/23 | \$439,000 | 1,244 | \$353 | 3 | 2 |       | 103 |
| X | 0.78 | Α | 229 W 2nd Ave, Roselle, Nj 07203         | 8/23/21  | \$300,000 | 3/26/23 | \$590,000 | 3,700 | \$159 | 6 | 3 |       | 56  |
| Υ | 0.82 | Α | 400 Seaton Ave, Roselle Park, Nj 07204   | 10/10/89 | \$75,000  | 3/08/23 | \$999,900 | 4,863 | \$206 |   |   | 6,000 | 56  |