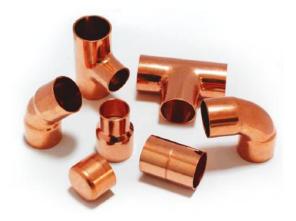

er Pipe



This tube is designed for medical gas supply equipment and vacuum installations. This is a tube especially designed for medical gas supply system equipment and for the production of vacuum installations.

It has a smooth, dry and specially clean inside surface. It surpasses the corresponding requirements of EN 13348 (seamless copper tubes for medical gases and vacuum). This specification requires, among other things, that the maximum permissible contamination of the tube's inside surface (measured as carbon) should not exceed a level of 20 mg/m2.

The tube is suitable for medical technology tube systems according to EN 737-3. Each tube is firmly sealed at both ends to ensure the inner surface remains clean until the moment tubes are installed.

## Copper and Bronze Accessories



Accessories for Hospital Networks:

1