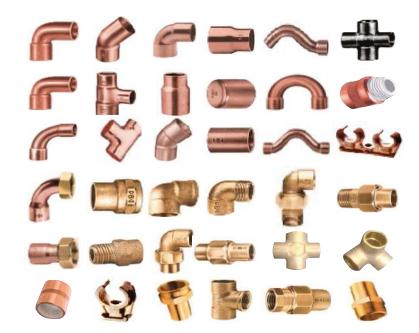

cal gas supply equipment and vacuum installations. This is a tube especially designed for medical gas supply system equipment and for the production of vacuum installations.

It has a smooth, dry and specially clean inside surface. It surpasses the corresponding requirements of EN 13348 (seamless copper tubes for medical gases and vacuum). This specification requires, among other things, that the maximum permissible contamination of the tube's inside surface (measured as carbon) should not exceed a level of 20 mg/m2.

The tube is suitable for medical technology tube systems according to EN 737-3. Each tube is firmly sealed at both ends to ensure the inner surface remains clean until the moment tubes are installed.

## Copper and Bronze Accessories



Accessories for Hospital Networks:

1