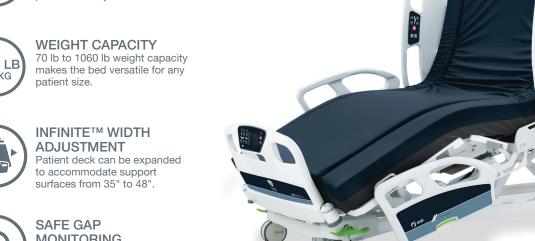

## NOT YOUR AVERAGE BARIATRIC BED

The need to switch out to a specialty bed for bariatric patients is no longer necessary when you have the ook snow ALL bed.

With features such as Infinite™ width technology and integrated bed extender, staff can quickly adapt the beds to accommodate any patient size, providing them with the space and comfort they deserve.

Exceptional low height reduces the risk of falls and facilitates

MONITORING Software-integrated system monitors bed width to ensure