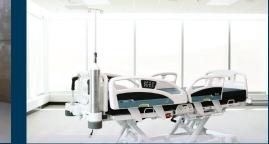

The ook snow ALL bed makes admitting a patient a lot easier and provides dignity to the patient. Through its all-purpose design, hospital staff can quickly adapt the bed to accommodate a new patient without having to leave the room.

With its one-step width expansion system, increased weight capacity, and low height, the ook snow ALL offers game-changing standardization possibilities throughout all care settings, including bariatric, med-surgical, and palliative care units. Through a versatile design, you can now save on equipment handling time, clear your storage space, and eliminate rental costs.

### AN ALL-IN-ONE HOSPITAL BED FOR MULTIPLE CARE ENVIRONMENTS

med-surgical | bariatric care | palliative care