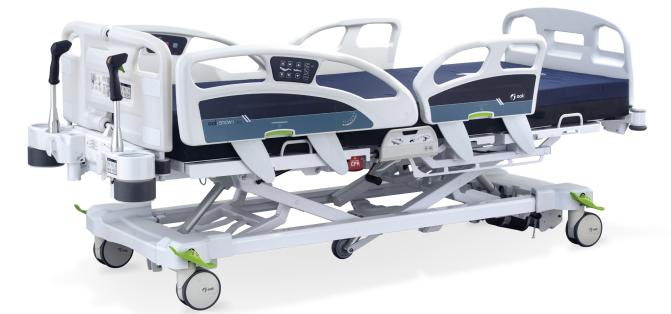

The ook snow ALL bed makes admitting a patient a lot easier and provides dignity to the patient. Through its all-purpose design, hospital staff can quickly adapt the bed to accommodate a new patient without having to leave the room.

With its one-step width expansion system, increased weight capacity, and low height, the ook snow ALL offers game-changing standardization possibilities throughout all care settings, including bariatric, med-surgical, and palliative care units. Through a versatile design, you can now save on equipment handling time, clear your storage space, and eliminate rental costs.

### AN ALL-IN-ONE HOSPITAL BED FOR MULTIPLE CARE ENVIRONMENTS

med-surgical | bariatric care | palliative care