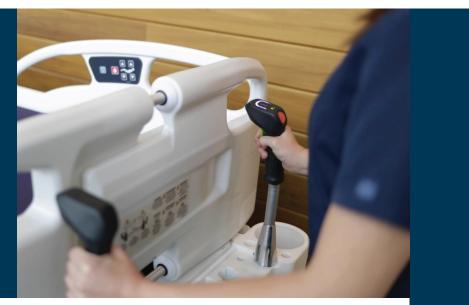

### A BED THAT DOES IT ALL

VERSATILE, EXPANDABLE, AND MOBILE!

The ook snow ALL with Pilot Drive™ is a unique powered drive system designed with mobility, versatility, patient safety, and product performance all-in-one.

Reimagined with ease of use and fall prevention in mind, the ook snow ALL with Pilot Drive maintains its exceptional low height while still providing essential underbed clearance.

Featuring intuitive visual prompts, the Pilot Drive system is easy to use.

# **AUTONOMY**

Staff will feel confident covering long distances, even up ramps and steep slopes, thanks to a strong battery autonomy and powered drive release system.

# CONTROLLED DRIVING SPEED

Variable speed capabilities will give staff full control over the desired speed and velocity, while helping to relieve excessive push and pull stress.