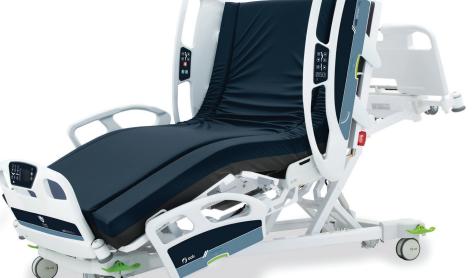

### A BED THAT DOES IT ALL

VERSATILE, EXPANDABLE, AND MOBILE!

The ook snow ALL with Pilot Drive™ is a unique powered drive system designed with mobility, versatility, patient safety, and product performance all-in-one.

Reimagined with ease of use and fall prevention in mind, the ook snow ALL with Pilot Drive maintains its exceptional low height while still providing essential underbed clearance.

Featuring intuitive visual prompts, the Pilot Drive system is easy to use.

## A NEW SHIFT IN POWERED DRIVE SYSTEMS

The ook snow ALL with Pilot Drive™ is the first system to deliver on low height, full underbed clearance, and maximum manoeuvrability.

With its controlled driving force, variable speed capabilities, and intuitive controls, healthcare teams will feel confident and in control when moving patients during intrahospital transportation.