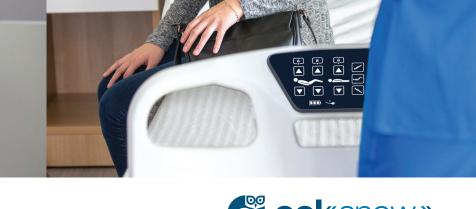

#### **POWERED WIDTH EXPANSION SYSTEM**

Allows for width adjustment in one simple step.

With its one-step width expansion system, increased weight capacity, and low height, the ook snow ALL offers game-changing standardization possibilities throughout all care settings, including bariatric, med-surgical, and palliative care units. Through a versatile design, you can now save on equipment handling time, clear your storage space, and eliminate rental costs.