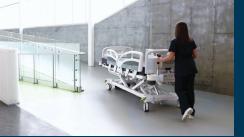

### A BED THAT DOES IT ALL

VERSATILE, EXPANDABLE, AND MOBILE!

The ook snow ALL with Pilot Drive™ is a unique powered drive system designed with mobility, versatility, patient safety, and product performance all-in-one.

Reimagined with ease of use and fall prevention in mind, the ook snow ALL with Pilot Drive maintains its exceptional low height while still providing essential underbed clearance.

Featuring intuitive visual prompts, the Pilot Drive system is easy to use.

## A NEW SHIFT IN POWERED DRIVE SYSTEMS

The ook snow ALL with Pilot Drive™ is the first system to deliver on low height, full underbed clearance, and maximum manoeuvrability.

With its controlled driving force, variable speed capabilities, and intuitive controls, healthcare teams will feel confident and in control when moving patients during intrahospital transportation.