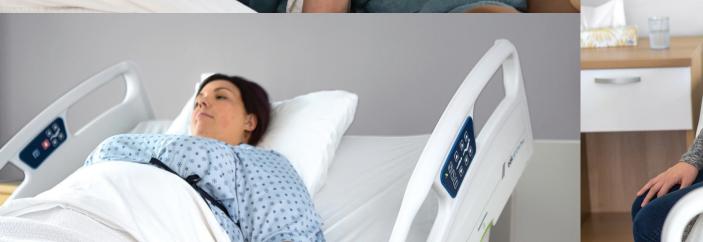

Designed to appear like our med-surg bed, the ook snow ALL bed promotes patient satisfaction, dignity, and comfort, without compromising on low height and functionality.

### A BED THAT DOES IT ALL

VERSATILE, EXPANDABLE, AND MOBILE!

The ook snow ALL with Pilot Drive™ is a unique powered drive system designed with mobility, versatility, patient safety, and product performance all-in-one.

Reimagined with ease of use and fall prevention in mind, the ook snow ALL with Pilot Drive maintains its exceptional low height while still providing essential underbed clearance.

Featuring intuitive visual prompts, the Pilot Drive system is easy to use.