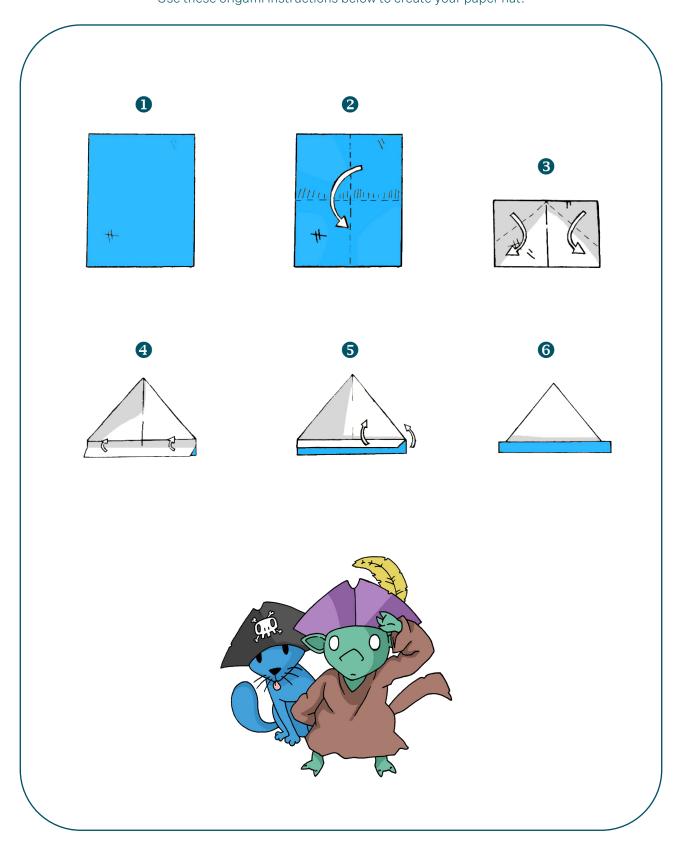

### -MAIN TASK -Be Your Own Boss (15mins)

Pretend your body and mind are a pirate ship and you are the captain - take control, care for and lead that ship to safety.

- ▶ Design and make your very own origami captain's hat.
- ▶ Design it especially to show what being your own boss means to you. It could be a symbol of bravery, An animal or person you admire that helps you feel like a boss. But whatever it is it must be special to you.

### CHILDREN'S SHEET

Design and make your very own origami captain's hat. Designed especially to show what being your own boss means to each person. It could be a symbol of bravery, such as an animal or person you admire that helps you feel like a boss. But whatever it is it must be special to you.

Use these origami instructions below to create your paper hat.