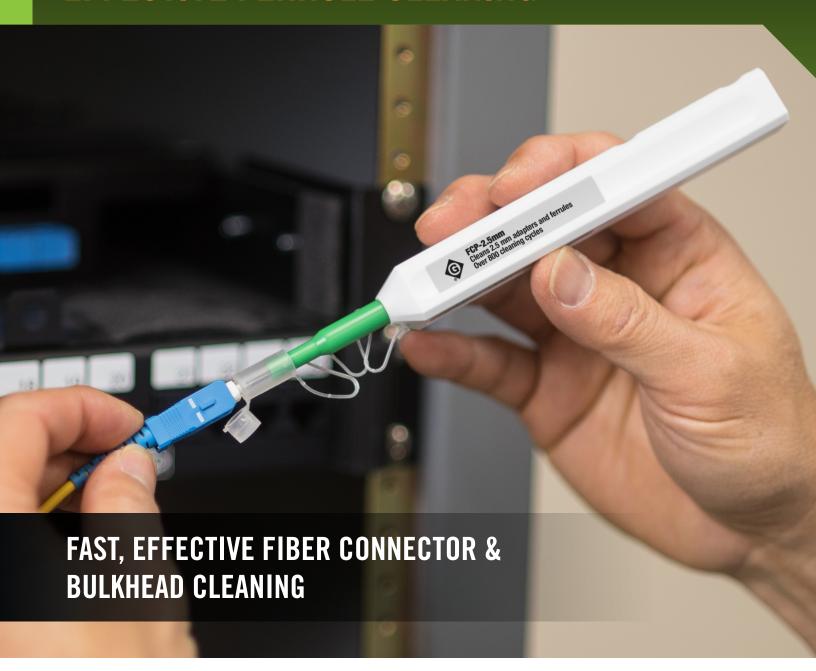

# FIBER CLEANING PEN EFFECTIVE FERRULE CLEANING

## **BENEFITS**

- Cleans 2.5mm & 1.25 mm ferrules and bulkheads
- Compact, easy-to-use single click operation
- Rated for 800 cleaning cycles
- Anti-static design prevents secondary contamination