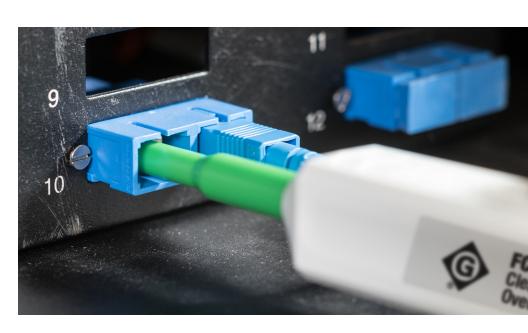

# FIBER CLEANING PEN EFFECTIVE FERRULE CLEANING

## **BENEFITS**

- Cleans 2.5mm & 1.25 mm ferrules and bulkheads
- Compact, easy-to-use single click operation
- Rated for 800 cleaning cycles
- Anti-static design prevents secondary contamination