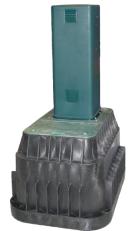

## **VAULT ASSEMBLY PEDESTAL**

28" Vault Assembly Pedestal on Carson Split Ped Plug Lid Vault

41" Vault Assembly Pedestal On Carson Split Ped Plug Lid Vault

**Ground Strap** 

### **Vault Assembly Pedestal**

The Connect Fortress vault assembly pedestal adds above ground storage for your plastic Carson vaults. The Vault Assembly Pedestals provides the same installation options as a regular pedestal with the added advantage of having extra storage space in a vault below. The Pedestal can be installed with the vault installation, or is available for future upgrades of existing vault locations. A 4-Post ground bar can be provided on the pedestal frame.