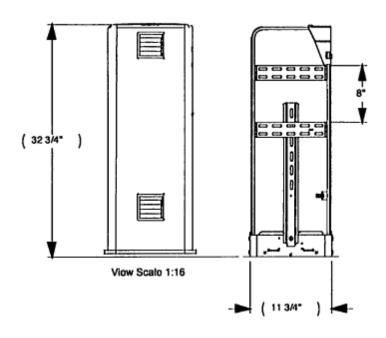

## **41" Vault Assembly Pedestal Dimensions**

650 Rupert Street | Unit #6 | Waterloo ON | N2V 2R8 Phone: 519.748.4411 | 1-877-900-7996 | fax: 519.748.0466 customerservice@connect-telcom.com

www.connect-telcom.com