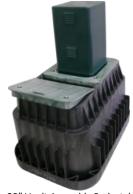

## **VAULT ASSEMBLY PEDESTAL**

28" Vault Assembly Pedestal on Carson Split Ped Plug Lid Vault

41" Vault Assembly Pedestal On Carson Split Ped Plug Lid Vault

**Ground Strap** 

### **Vault Assembly Pedestal**

The Connect Fortress vault assembly pedestal adds above ground storage for your plastic Carson vaults. The Vault Assembly Pedestals provides the same installation options as a regular pedestal with the added advantage of having extra storage space in a vault below. The Pedestal can be installed with the vault installation, or is available for future upgrades of existing vault locations. A 4-Post ground bar can be provided on the pedestal frame.