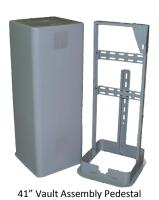

## **VAULT ASSEMBLY PEDESTAL**

28" Vault Assembly Pedestal on Carson Split Ped Plug Lid Vault

41" Vault Assembly Pedestal On Carson Split Ped Plug Lid Vault

**Ground Strap** 

### **Vault Assembly Pedestal**

The Connect Fortress vault assembly pedestal adds above ground storage for your plastic Carson vaults. The Vault Assembly Pedestals provides the same installation options as a regular pedestal with the added advantage of having extra storage space in a vault below. The Pedestal can be installed with the vault installation, or is available for future upgrades of existing vault locations. A 4-Post ground bar can be provided on the pedestal frame.