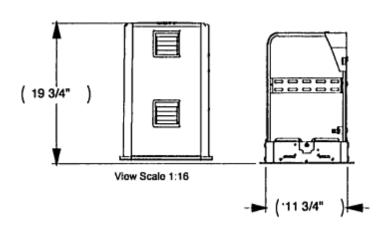

12" x 12" x 28" | Dark Green 28" tall pedestal with single cross bracket, no grounding  | Vault Assy 20-FS |
| 12" x 12" x 41" | Dark Green 41" tall pedestal with two cross bracket, no grounding     | Vault Assy 18-FS |
| 12" x 12" x 28" | Dark Green 28" tall pedestal with single cross bracket and ground bar | Vault Assy 25-FS |
| 12" x 12" x 41" | Dark Green 41" tall pedestal with two cross bracket and ground bar    | Vault Assy 26-FS |
|                 |                                                                       |                  |



650 Rupert Street | Unit #6 | Waterloo ON | N2V 2R8 Phone: 519.748.4411 | 1-877-900-7996 | fax: 519.748.0466 customerservice@connect-telcom.com

www.connect-telcom.com

# **VAULT ASSEMBLY PEDESTAL**

## 28" Vault Assembly Pedestal Dimensions





## **41" Vault Assembly Pedestal Dimensions**







650 Rupert Street | Unit #6 | Waterloo ON | N2V 2R8 Phone: 519.748.4411 | 1-877-900-7996 | fax: 519.748.0466 customerservice@connect-telcom.com

www.connect-telcom.com