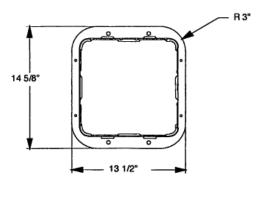

2" x 12" x 28" | Dark Green 28" tall pedestal with single cross bracket, no grounding  | Vault Assy 20-FS |
| 12" x 12" x 41" | Dark Green 41" tall pedestal with two cross bracket, no grounding     | Vault Assy 18-FS |
| 12" x 12" x 28" | Dark Green 28" tall pedestal with single cross bracket and ground bar | Vault Assy 25-FS |
| 12" x 12" x 41" | Dark Green 41" tall pedestal with two cross bracket and ground bar    | Vault Assy 26-FS |
|                 |                                                                       |                  |



650 Rupert Street | Unit #6 | Waterloo ON | N2V 2R8 Phone: 519.748.4411 | 1-877-900-7996 | fax: 519.748.0466 customerservice@connect-telcom.com

www.connect-telcom.com

# **VAULT ASSEMBLY PEDESTAL**

## 28" Vault Assembly Pedestal Dimensions





## **41" Vault Assembly Pedestal Dimensions**







650 Rupert Street | Unit #6 | Waterloo ON | N2V 2R8 Phone: 519.748.4411 | 1-877-900-7996 | fax: 519.748.0466 customerservice@connect-telcom.com

www.connect-telcom.com