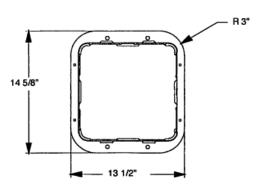

## **41" Vault Assembly Pedestal Dimensions**

650 Rupert Street | Unit #6 | Waterloo ON | N2V 2R8 Phone: 519.748.4411 | 1-877-900-7996 | fax: 519.748.0466 customerservice@connect-telcom.com

www.connect-telcom.com