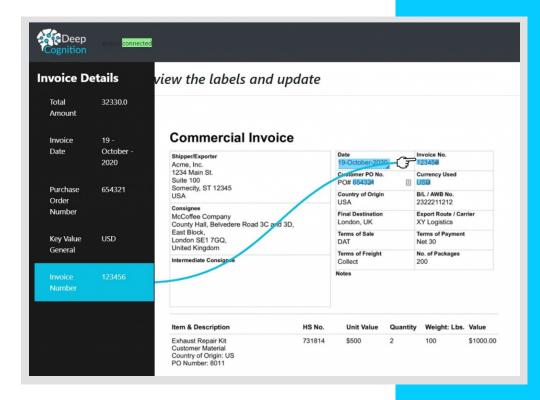

#### VALIDATION SOFTWARE

Data can be monitored and reviewed for accuracy. If there are any discrepancies in the data, it can easily be corrected by reentering data manually or adjusting the OCR frame. Validation can be done by a team at Deep Cognition or by your team in office.

The data can be exported into your desired format. Whether it is xml, json, etc., the output can be customized to fit your ERP/TMS System

#### INTEGRATION