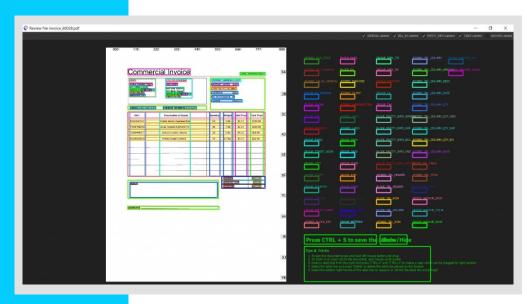

#### **EXTRACTION**

This is where data extraction begins.
Our interface is clean and intuitive and starts by identifying key value pairs. All of the structured data is digested by the software.

Our custom developed labeler enables our Al to identify all elements in a document. It combines these elements into key value pairs, matching titles with corresponding data. Our AI is also capable of extracting data embedded in tables. Data is pulled and run through multiple tables then entered directly into your TMS or ERP system.

#### **CUSTOM LABELER**