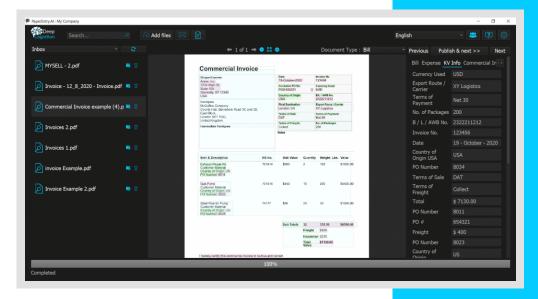

#### **UPLOAD**

Send your documents to Deep Cognition through email, upload to a shared drive, drag it directly into PaperEntry user interface, or use API integration.

#### **EXTRACTION**

Our Al goes through a multi-step process to extract data. The process extracts key-value pairs, processes tables, and comprehends embedded information.

#### **VALIDATION**

Data is checked for accuracy by our stateof-the-art validator software. The data can be validated by your team or conducted by Deep Cognition.

#### INTEGRATION

Data is directly entered into your TMS or ERP system.