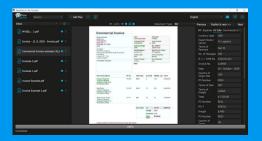

#### Say Goodbye to Manual Data Entry.

Deep Cognition's PaperEntry allows companies to quickly and accurately extract data from commercial invoices.

### **How Does It Work?**

- 1. Send your document directly to Deep Cognition.
- Our Al will efficiently extract data in multiple stages.
- 3. Data will be checked by our team of human validators.
- 4. Your data will be sent directly to your ERP or TMS system.