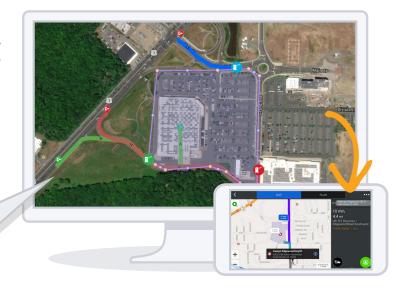

## Commerical location data for precise routing & last mile guidance

Eliminate costly and potentially dangerous driver guesswork by defining a site in the back-office, providing accurate navigation directly to the entry gate.

Sites are created and managed easily from the back-office, defining entry and exit gates ▶

Driver is **guided** safely to the site

Site name is customized allowing for clear visibility and proper guidance

## No Location or Business is the Same

Leverage companion **CoPilot Truck fleet management web tools** to create, customize, and manage sites that are specific to you, your fleet and most importantly your drivers.