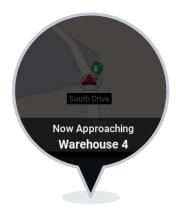

Sites are created and managed easily from the back-office, defining entry and exit gates ▶

Driver is **guided** safely to the site

Site name is customized allowing for clear visibility and proper guidance