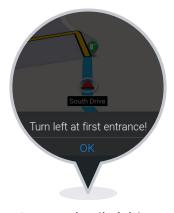

## Commerical location data for precise routing & last mile guidance

Eliminate costly and potentially dangerous driver guesswork by defining a site in the back-office, providing accurate navigation directly to the entry gate.

Sites are created and managed easily from the back-office, defining entry and exit gates ▶





Driver is **guided** safely to the site



Site name is customized allowing for clear visibility and proper guidance



**Custom, detailed driver notes** are provided for that specific site



## No Location or Business is the Same

Leverage companion **CoPilot Truck fleet management web tools** to create, customize, and manage sites that are specific to you, your fleet and most importantly your drivers.

## **GO PLACES WITH COMPREHENSIVE NAVIGATION**

copilottruck.com

Ideal for fleets of 50 trucks or more



Global Offices: USA, UK, France, Germany, Sweden, India