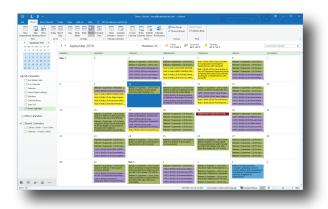

## **EFFICIENT...**

DocketCalendar for Outlook plugs right into Microsoft Outlook and links directly to your local courts rules. In just a couple of clicks, you can create and enter all of the events related to your legal matter.

## RELIABLE.

Once the events are on your calendar, DocketCalendar keeps them linked together making changes to a large group of events on your calendar quick and easy.

Using the reliable Microsoft Outlook network you will never have to worry about what is on your calendar because there is no online synchronization.

Outlook creates all of your events and they stay inside Outlook so all of your attorneys remain up to date on any changes to your matter.