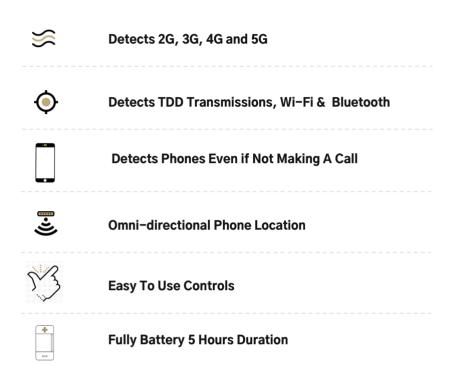

## Overview

The WG Portable Mobile Phone Detector is capable of detecting every cellular band, in any country, from 400MHz to 6GHz, including 2G, 3G, 4G and 5G, TDD data transmissions, Wi-Fi and Bluetooth.

It is an ideal solution for prisons, jails, correctional, police, military and educational facilities.

It will find active phones even if they are not making a call.

It has easy to use controls designed for 'pick up and go' use and requires minimal operator training.

## Features

Displays the service provider, signal strength and time and date of detection instantly.

Omnidirectional and directional antennas for locating phone.

Downloadable log.

Vibration, audio alerts, built in speakers or earphones.

### Features

- Covert display mode for night-time use
- Detects 2G, 3G, 4G and 5G, SMS Texts, TDD data transmissions and even registration pings
- Displays the service provider, signal strength and time and date of detection in an instant, downloadable log
- Easy-to-use controls designed for 'pick up and go' use. Requires minimal training
- Finds active phones even if they aren't making a call
- Interference frequency filter to cancel out interference signals
- Large 5.5" AMOLED Display with HD touch screen
- Long battery life internal battery supports over 5 hours of continuous mobile operation, or 8 hours+ with optional external battery
- Probe antenna available for covert under-door signal detection.
- Switchable dual antenna system omni-directional to find activity, and directional to track down individual phones
- Tripod mountable with mains-powered option
- Vibration and audio alerts either through built-in speakers or attachable ear buds