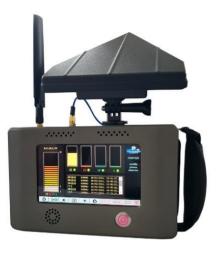

### Features

- Covert display mode for night-time use
- Detects 2G, 3G, 4G and 5G, SMS Texts, TDD data transmissions and even registration pings
- Displays the service provider, signal strength and time and date of detection in an instant, downloadable log
- Easy-to-use controls designed for 'pick up and go' use. Requires minimal training
- Finds active phones even if they aren't making a call
- Interference frequency filter to cancel out interference signals
- Large 5.5" AMOLED Display with HD touch screen
- Long battery life internal battery supports over 5 hours of continuous mobile operation, or 8 hours+ with optional external battery
- Probe antenna available for covert under-door signal detection.
- Switchable dual antenna system omni-directional to find activity, and directional to track down individual phones
- Tripod mountable with mains-powered option
- Vibration and audio alerts either through built-in speakers or attachable ear buds

#### Specifications

- Display and Control: 5.5 inch, 1920×1080, HD AMOLED backlit display with capacitive touch screen power on button
- Cellular Data Presentation: Signal detection log interface displays Network service provider, Signal level & Frequency, Time and date of detection, Downloadable daily log file available via included USB A/C drive.
- Distance Range of Detection: Up to 53 metres indoors, up to 300 metres outdoors, dependant on target strength.
- Frequency Range: Programmable to any cellular band from 400MHz to 6GHz, Frequency bands software selectable.
- Signal level alert selection: High medium and low sensitivity mode, Signal threshold selectable.
- Receiving Modes: Cellular, WiFi, Bluetooth.
- Dynamic Range: 70 dB (-90 dBm to -20 dBm).
- Sensitivity: -90 dBm.
- Bandwidth Resolution: 1 MHz.
- Maximum Signal Input: 0 dBm.
- Signal Level resolution: +/- 1.5 dB.
- Frequency identification: +/- 0.5MHz.
- Antennas: Omnidirectional Broadband Antenna, Directional Broadband Antenna, Touchscreen selectable.
- Power Requirements: USB C Adapter, 5V 3A, included with accessories.
- Battery: Rechargeable Lithium–Ion, Run Time: Over 5 hours. Charging time: 8 hours, can be used on mains power for continuous operation.
- Enclosure Dimensions: Width 205 mm, Height 125 mm, Depth 55 mm.
- Enclosure type: Machined Aluminium, hard anodised, Hand-straps.
- Weight: 1,170 gm, excluding antennas.
- Alerts: Speaker for sound alert, Vibration disk for haptic feedback, Battery charging LED.
- Ports: USB C for power supply and updates/log downloads, 3.5mm audio jack.
- Included Accessories: USB C Power supply, Hand straps, Earbuds, USB A/C drive, Directional broadband antenna, Omni broadband antenna, Padded carry case with detachable shoulder strap.