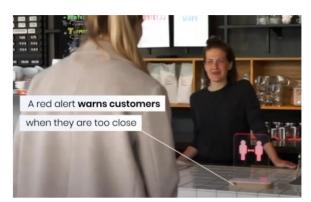

## **Overview**

The Social Distancing Alert Device is a cost effective and practical solution for bars, cafes, car showrooms, check-in desks, cinemas, doctors surgeries, hospitals, hotels, offices, restaurants, shops, theatres etc to operate safely and comply with social distancing guidelines.

The device is simply mounted on a counter, bar or check in desk to provide an alert if people approach to close.

The device is normally LED illuminated Green, if a person approaches too close within 2 metres the Illumination changes to Red.

Option – A sound alert will be given if a person is within 90 cm, this can be turned off.

The distance alert can be re-programmed to shorter distances i.e. if the Covid-19 social distancing guidelines are reduced, via a free mobile app.