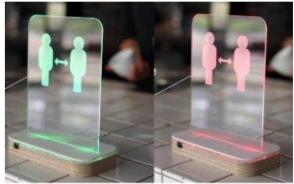

The device is simply mounted on a counter, bar or check in desk to provide an alert if people approach to close.

The device is normally LED illuminated Green, if a person approaches too close within 2 metres the Illumination changes to Red.

Option – A sound alert will be given if a person is within 90 cm, this can be turned off.

The distance alert can be re-programmed to shorter distances i.e. if the Covid-19 social distancing guidelines are reduced, via a free mobile app.