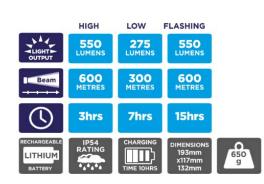

ons.

It has an emergency function to automatically illuminate in the event of a power cut. It can be mounted on walls or in vehicles using the bracket supplied.

## **KEY FEATURES**

- 3 x CREE LEDs XP-G2 cool white
- 550 Lumens
- 600 metre beams
- · Can be mounted on walls or in vehicle
- Emergency function to automatically illuminate in the event of a power cut
- Lightweight design
- Power bank charge your phone using the USB socket
- Rechargeable lithium battery 3.7V 16.65W 4500mAh
- Runs up to 15 hours
- Supplied with Wall mount, USB cable, USB 12V-24V car charger, Shoulder strap, AC USB mains adaptor
- Tough durable construction, Polycarbonate lens
- Two models available: Hi viz yellow or blue and grey.
- USB output Can charge phone
- Water and shock resistant

## **SPECIFICATION**