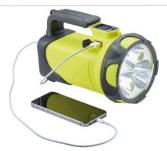

## **KEY FEATURES**

- 3 x CREE LEDs XP-G2 cool white
- 550 Lumens
- 600 metre beams
- · Can be mounted on walls or in vehicle
- Emergency function to automatically illuminate in the event of a power cut
- Lightweight design
- Power bank charge your phone using the USB socket
- Rechargeable lithium battery 3.7V 16.65W 4500mAh
- Runs up to 15 hours
- Supplied with Wall mount, USB cable, USB 12V-24V car charger, Shoulder strap, AC USB mains adaptor
- Tough durable construction, Polycarbonate lens
- Two models available: Hi viz yellow or blue and grey.
- USB output Can charge phone
- Water and shock resistant