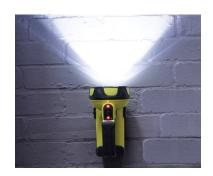

## WG 550 Rechargeable LED Search Light

The WG 550 Rechargeable LED Search Light has a long-range beam of up to 600 metres, it is ideal for Patrolling, Security Guards, Search & Rescue, and with robust construction it's durable enough for all applications.