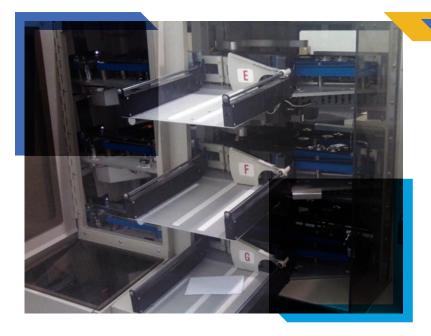

### **Belting for Presort Applications**

Nitta's extensive line of belting products covers key machines and applications in presort mailing, including:

- Vacuum Feed Belts
- Drive Belts
- Stacker Bin Belts
- **▶** Transport Belts

Nitta products for the presort mailing industry include:

- PolyBelt™ Super-strong nylon core, extended-life skived joining, high operating duty cycles.
- PolySprint™ High-strength polyester core, finger-spliceable quick-melt urethane, easy installation. Greatly reduces costly downtime as a quick and easy-to-replace alternative to skived products.
- ➤ SEB<sup>™</sup> Seamless (truly endless) belts, integrally molded with highly accurate dimensions, achieving high rotation precision and durability.
- ➤ Conveyor Belting Hundreds of configurations, wide variety of surfaces. Extensive selection of PVC, PU, nylon, high duty and unsupported belting, plus many modification options such as guides, cleats and holes.