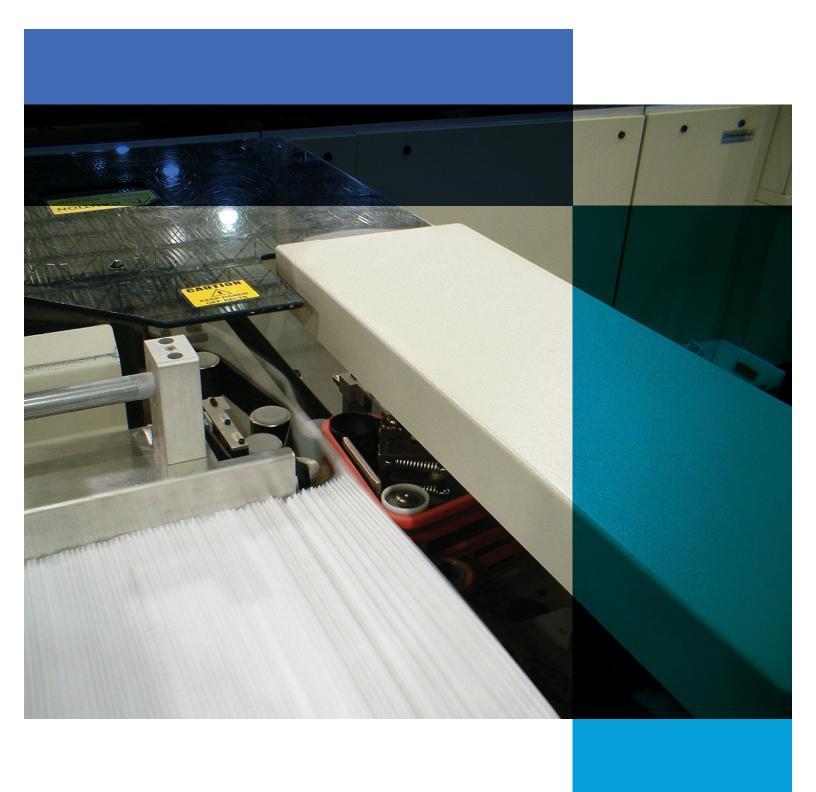

### **Belting for Presort Applications**

Nitta's extensive line of belting products covers key machines and applications in presort mailing, including:

- Vacuum Feed Belts
- Drive Belts
- Stacker Bin Belts
- **▶** Transport Belts

Nitta products for the presort mailing industry include:

- PolyBelt™ Super-strong nylon core, extended-life skived joining, high operating duty cycles.
- PolySprint™ High-strength polyester core, finger-spliceable quick-melt urethane, easy installation. Greatly reduces costly downtime as a quick and easy-to-replace alternative to skived products.
- ➤ SEB<sup>™</sup> Seamless (truly endless) belts, integrally molded with highly accurate dimensions, achieving high rotation precision and durability.
- ➤ Conveyor Belting Hundreds of configurations, wide variety of surfaces. Extensive selection of PVC, PU, nylon, high duty and unsupported belting, plus many modification options such as guides, cleats and holes.