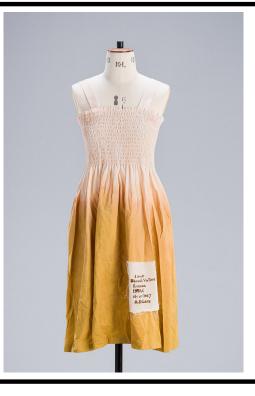

## BA (H) TEXTILE DESIGN

'Fae' tells a story of woman and nature. Through use of organic, recycled, and second-hand materials, I aim to create a collection that is environmentally conscious and texturally beautiful. Using natural plant dyes as an alternative to harsh chemical dyes, I highlight the array of rich colours that can be achieved without excessively damaging the environment. Through my collection, I hope to seamlessly intertwine the earthy textures found in forests with the ethereal patterns found on butterflies, a creature symbolic of femininity.