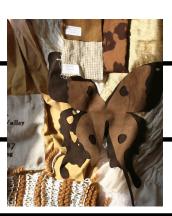

## BA (H) TEXTILE DESIGN

'Fae' tells a story of woman and nature. Through use of organic, recycled, and second-hand materials, I aim to create a collection that is environmentally conscious and texturally beautiful. Using natural plant dyes as an alternative to harsh chemical dyes, I highlight the array of rich colours that can be achieved without excessively damaging the environment. Through my collection, I hope to seamlessly intertwine the earthy textures found in forests with the ethereal patterns found on butterflies, a creature symbolic of femininity.