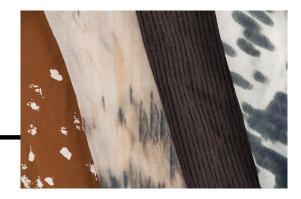

## BA (H) TEXTILE DESIGN

'Fae' tells a story of woman and nature. Through use of organic, recycled, and second-hand materials, I aim to create a collection that is environmentally conscious and texturally beautiful. Using natural plant dyes as an alternative to harsh chemical dyes, I highlight the array of rich colours that can be achieved without excessively damaging the environment. Through my collection, I hope to seamlessly intertwine the earthy textures found in forests with the ethereal patterns found on butterflies, a creature symbolic of femininity.